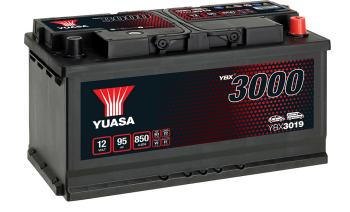

# **Yuasa Technical Data Sheet**

Yuasa YBX3019 - YBX3000 SMF Batteries

\* Due to unprecedented demand following the easing of COVID-19 lockdown measures, this product may be supplied without a state of charge indicator and not conform to the level of roll over protection advertised. Product performance and quality are not affected by this. Please check battery labels for specification details.

#### **Performance**

Voltage 12V Capacity (20-hour) 95Ah Cold Cranking Amps (EN1) 850A

#### **Dimensions**

Length 353mm Width 175mm Height 190mm

# Weights & Measures

Mean Weight with Acid 24kg

#### **Container Features**

Lid Type SMF Double Lid