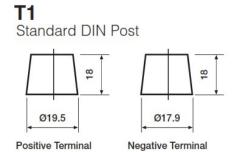

e to unprecedented demand following the easing of COVID-19 lockdown measures, this product may be supplied without a state of charge indicator and not conform to the level of roll over protection advertised. Product performance and quality are not affected by this. Please check battery labels for specification details.

#### **Performance**

Voltage 12V Capacity (20-hour) 95Ah Cold Cranking Amps (EN1) 850A

#### **Dimensions**

Length 353mm Width 175mm Height 190mm

# Weights & Measures

Mean Weight with Acid 24kg



#### **Container Features**

Lid Type SMF Double Lid

## **Technology**

Flame Arrestor
Technology
Separator
VDA Roll Over Test
Recommended Charge Rate
Performance Marking

✓
Ca/Ca
PE

6A
W3-C2-V2-E1

## **Terminal Type**

# **Cell Assembly Layout**

## **Battery Hold-down**





Data Sheet generated on 02/12/2020 - E&OE