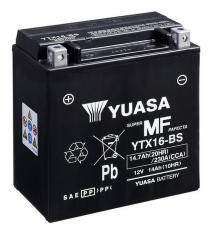

#### Yuasa YTX16-BS - Maintenance Free Battery

#### Performance

| Voltage            | 12V    |
|--------------------|--------|
| Capacity (10-hour) | 14Ah   |
| Capacity (20-hour) | 14.7Ah |
| CCA @ -18°C        | 230A   |

#### **Dimensions (±2mm)**

| Length | 150mm |
|--------|-------|
| Width  | 87mm  |
| Height | 161mm |

#### Weights & Measures

| Mean Weight with Acid | 5.3kg |
|-----------------------|-------|
| Acid Volume           | 0.781 |