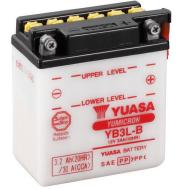

#### Yuasa YB3L-B - YuMicron Battery

#### Performance

| Voltage            | 12V   |
|--------------------|-------|
| Capacity (10-hour) | 3Ah   |
| Capacity (20-hour) | 3.2Ah |
| CCA @ -18°C        | 30A   |

#### **Dimensions (±2mm)**

| Length | 99mm  |
|--------|-------|
| Width  | 57mm  |
| Height | 111mm |

#### Weights & Measures

| Mean Weight with Acid | 1.3kg |
|-----------------------|-------|
| Acid Volume           | 0.31  |

#### Technology

Technology Cast Sb/Sb Separator Leaf