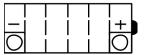

# **Yuasa Technical Data Sheet**

#### Yuasa YB4L-B - YuMicron Battery

#### Performance

| Voltage            | 12V   |
|--------------------|-------|
| Capacity (10-hour) | 4Ah   |
| Capacity (20-hour) | 4.2Ah |
| CCA @ -18°C        | 45A   |

#### **Dimensions (±2mm)**

| Length | 121mm |
|--------|-------|
| Width  | 71mm  |
| Height | 93mm  |

#### Weights & Measures

| Mean Weight with Acid | 1.5kg |
|-----------------------|-------|
| Acid Volume           | 0.31  |

#### Technology

Technology Cast Sb/Sb Separator Leaf



### Cell Assembly Layout

## Terminal Type - 5









Data Sheet generated on 05/12/2020 - E&OE

The world's leading battery manufacturer



www.yuasaeurope.com