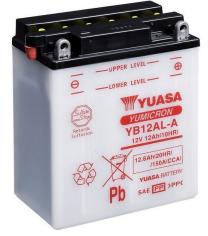

#### Yuasa YB12AL-A - YuMicron Battery

#### Performance

| Voltage            | 12V    |
|--------------------|--------|
| Capacity (10-hour) | 12Ah   |
| Capacity (20-hour) | 12.6Ah |
| CCA @ -18°C        | 150A   |

#### **Dimensions (±2mm)**

| Length | 136mm |
|--------|-------|
| Width  | 82mm  |
| Height | 162mm |

#### Weights & Measures

| Mean Weight with Acid | 4kg  |
|-----------------------|------|
| Acid Volume           | 0.81 |

## Technology

Technology Cast Separator Syntl

| Cast Sb/Sb              |      |
|-------------------------|------|
| Synthetic Resin+Glass F | iber |