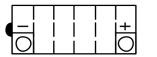

# **Yuasa Technical Data Sheet**

#### Yuasa YB12AL-A - YuMicron Battery

#### Performance

| Voltage            | 12V    |
|--------------------|--------|
| Capacity (10-hour) | 12Ah   |
| Capacity (20-hour) | 12.6Ah |
| CCA @ -18°C        | 150A   |

#### **Dimensions (±2mm)**

| Length | 136mm |
|--------|-------|
| Width  | 82mm  |
| Height | 162mm |

#### Weights & Measures

| Mean Weight with Acid | 4kg  |
|-----------------------|------|
| Acid Volume           | 0.81 |



## Technology

Technology Cast Separator Syntl

| Cast Sb/Sb              |      |
|-------------------------|------|
| Synthetic Resin+Glass F | iber |

## Cell Assembly Layout

# Terminal Type - 6









Data Sheet generated on 05/12/2020 - E&OE

The world's leading battery manufacturer