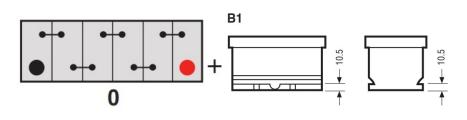

# **Cell Assembly Layout**

# **Battery Hold-down**

Data Sheet generated on 11/12/2020 - E&OE

#### **Container Features**

Case Type

Hold Down

State of Charge Indicator

Handles

End Venting

Lid Type

JIS B19 + B1