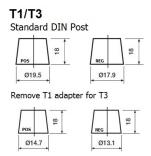

out a state of charge indicator and not conform to the level of roll over protection advertised. Product performance and quality are not affected by this. Please check battery labels for specification details.

#### **Performance**

Voltage 12V Capacity (20-hour) 36Ah Cold Cranking Amps (EN1) 330A

## **Dimensions**

Length 187mm Width 135mm Height 227mm

## Weights & Measures

Mean Weight with Acid 9.3kg



#### **Container Features**

Case Type

Hold Down

State of Charge Indicator

Handles

End Venting

Lid Type

JIS B19 + B1

\*

\*

SMF Double Lid

### **Technology**

Flame Arrestor

Technology

Separator

VDA Roll Over Test

Recommended Charge Rate

Performance Marking

Ca/Ca

PE

VB

VB

WB

VB

W3-C2-V2-E1

## **Terminal Type**

# **Cell Assembly Layout**

# **Battery Hold-down**





Data Sheet generated on 11/12/2020 - E&OE