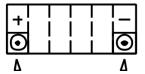

# **Yuasa Technical Data Sheet**

#### Yuasa YT14B-BS - Maintenance Free Battery

#### Performance

| Voltage            | 12V    |
|--------------------|--------|
| Capacity (10-hour) | 12Ah   |
| Capacity (20-hour) | 12.6Ah |
| CCA @ -18°C        | 210A   |

### **Dimensions (±2mm)**

| Length | 150mm |
|--------|-------|
| Width  | 70mm  |
| Height | 145mm |

### **Weights & Measures**

Mean Weight with Acid 4.6kg Acid Volume 0.61

## Technology

Technology Separator

Cast Ca/Ca AGM



## **Cell Assembly** Layout

## **Terminal Type - 11**









Data Sheet generated on 05/05/2021 - E&OE

The world's leading battery manufacturer



www.yuasaeurope.com