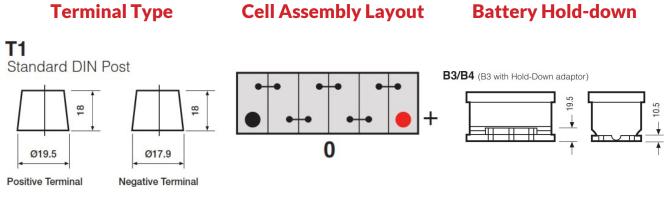

## **Container Features**

| Case Type                 | LB3 DIN        |
|---------------------------|----------------|
| Hold Down                 | B13            |
| State of Charge Indicator | ✓              |
| Handles                   | ✓              |
| End Venting               | ✓              |
| Lid Type                  | SMF Double Lid |