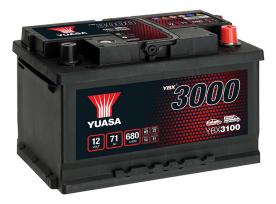

#### Yuasa YBX3100 - YBX3000 SMF Batteries

Performance

Voltage12VCapacity (20-hour)71AhCold Cranking Amps (EN1)680A