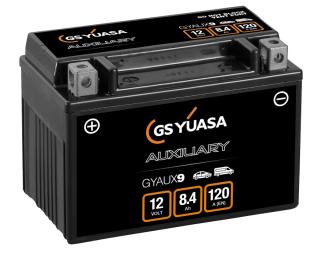

# **Yuasa Technical Data Sheet**

Yuasa GYAUX9 - Auxilliary, Backup & Specialist Batteries

#### **Performance**

Voltage 12V Capacity (20-hour) 8.4Ah Cold Cranking Amps (EN1) 120A

#### **Dimensions**

Length 151mm Width 87mm Height 106mm

# Weights & Measures

Mean Weight with Acid 3kg