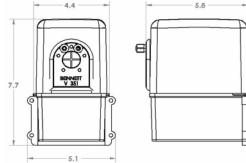

# **PRODUCT SPECIFICATION**

## V351HPU1 - Hydraulic Power Unit

# **Description:**

Single acting hydraulic power unit Two independent valves for Port & Stbd tab controls

## Mechanical:

Hydraulic Fluid ATF Reservoir Capacity: 40 in<sup>3</sup>

Mounting Bracket Hardware (4) #10 x 1" Screws

#### Electrical:

Voltage 12 & 24VDC Connectors: 4 Pos Mate-N-Lock

#### **Hydraulics:**

Working Pressure 350psi

Fittings 1/4" Compression Fitting

Push-To-Connect (1/4")

Options: Stainless "L" Floor Mount

Available in single valve, single

acting unit

Mounting shim for uneven surfaces