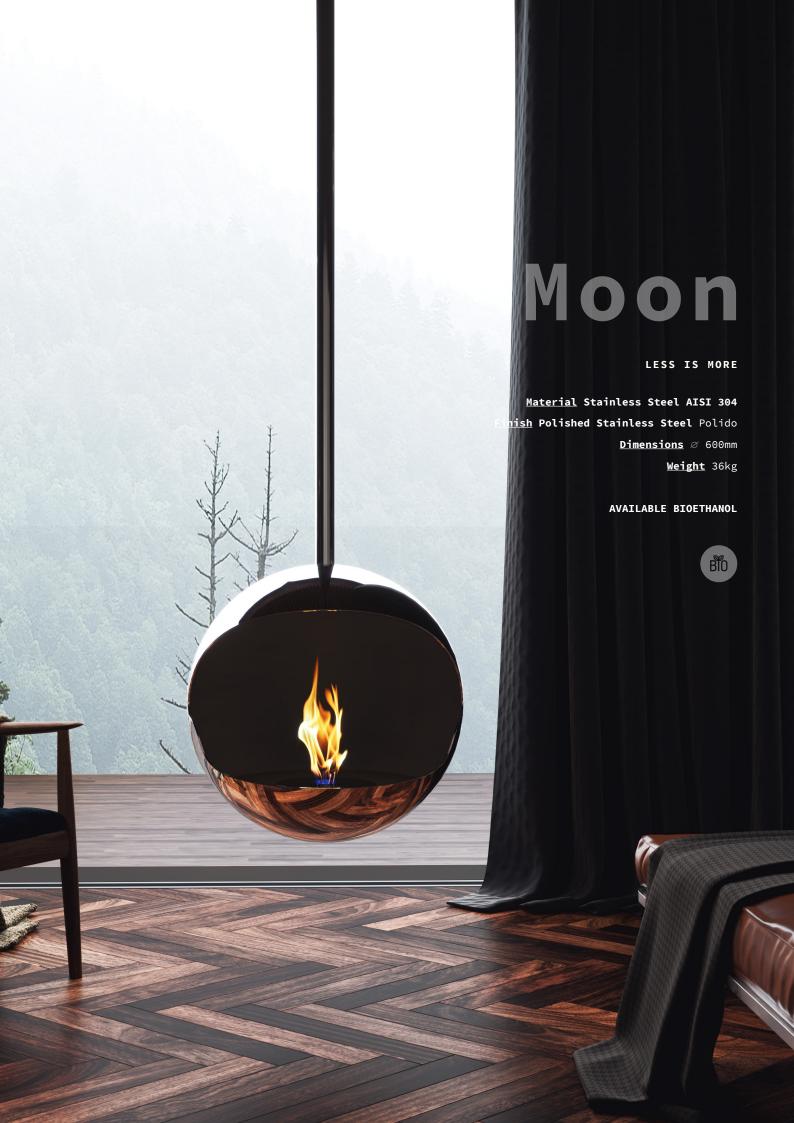

### Moon

#### Less is more

Moon is defined by the ability to do more with less, establishing the balance between the economy of means and space, with the richness of its performance and materials.

Its reduced size is matched in perfect harmony with its calorific power supplied by the bioethanol burner, while the simplicity of its spherical shape is enriched by the brilliance of its polished finish.

FC M/05389001