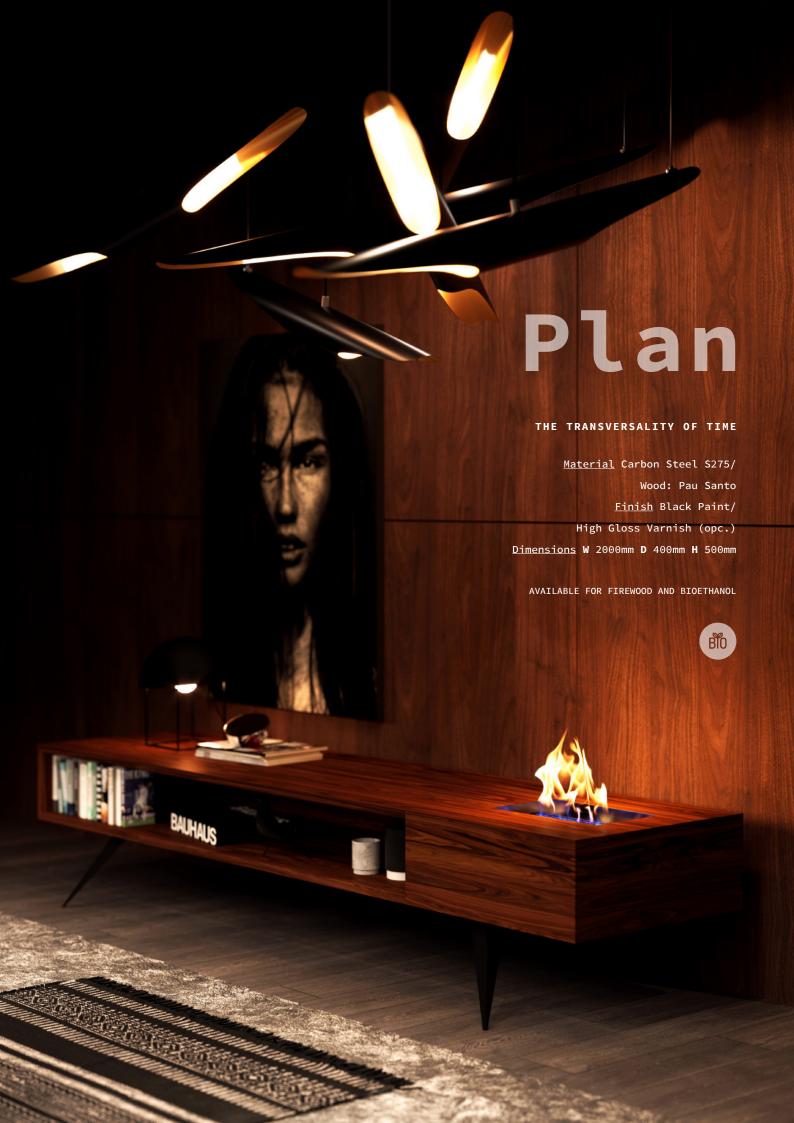

### Plan

#### The transversality of time

Over time the fireplace has lost some prominence as the meeting center of the house in favor of television. The Plan Fireplace combines the best of both worlds, consisting in a bioethanol fireplace, Plan is also a mobile TV, thus enhancing its power of concentration around it.

With Nordic design and noble materials, Plan stands out for its classic and elegant lines, always emphasizing its function of optimizing the experience of the house.