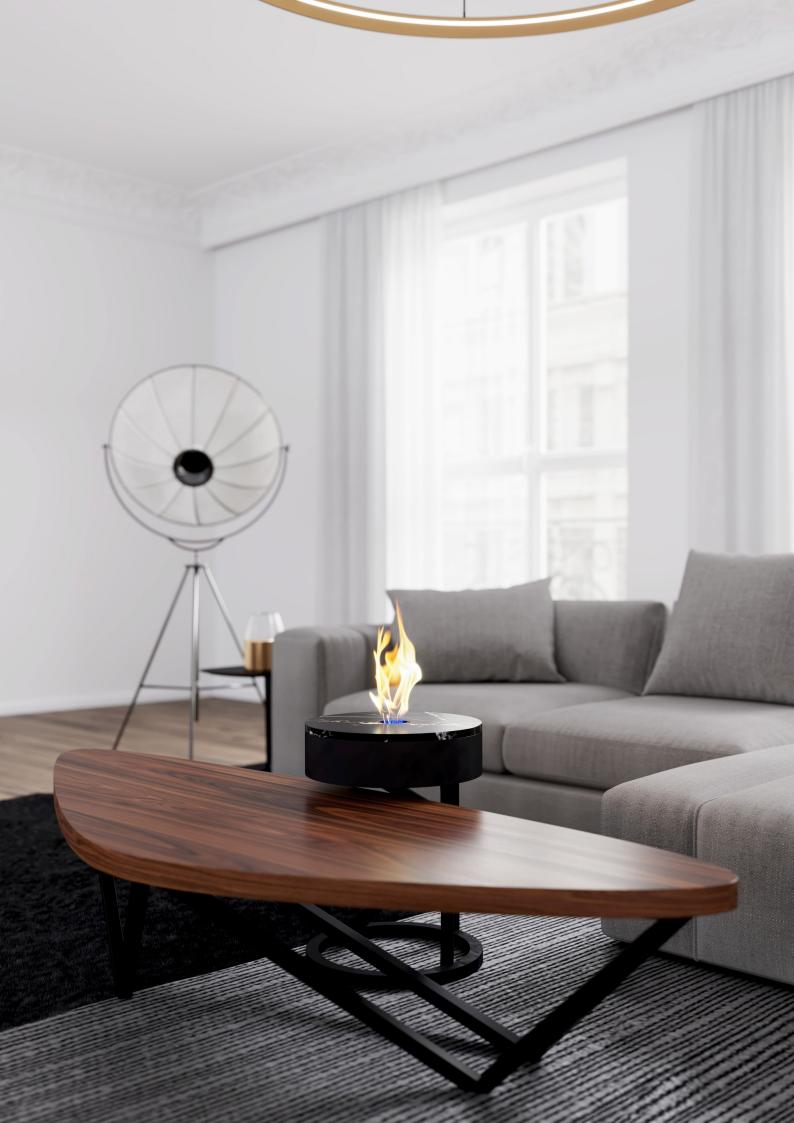

### Donna

#### The center of attention

Composed of two distinct bodies, the Donna stands out with its matrix element, a coffee table of flowing forms and noble materials, combined with its main functionality component, the bioethanol fireplace, which orbits along the entire perimeter of the table.