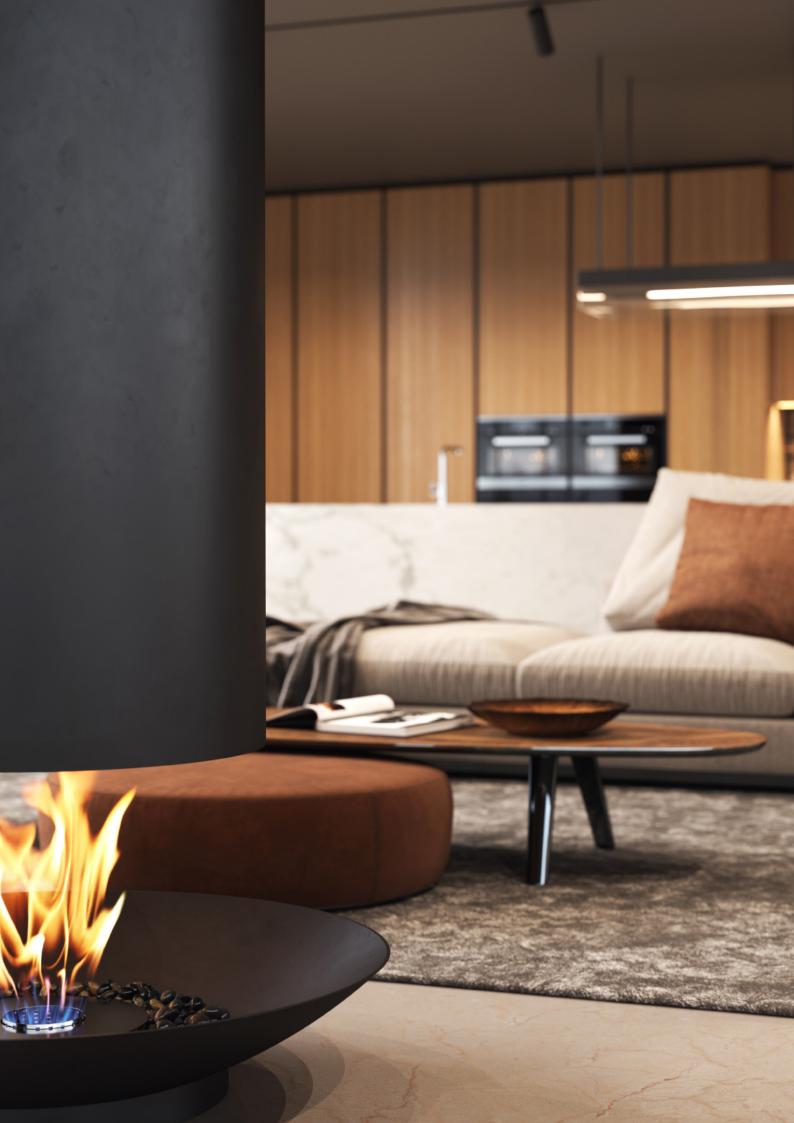

### **Under Plate**

#### Simplicity is the ultimate degree of sophistication

Under Plate is characterized by the lightness of its pure forms, the circle of the fire base and the cylinder of the exhaust pipe combine as a single body, marking the fire of the house.

The eclectic nature of Under Plate allows it to take a leading role in the environment where it waxes, giving a pattern of sophistication to all its surroundings.