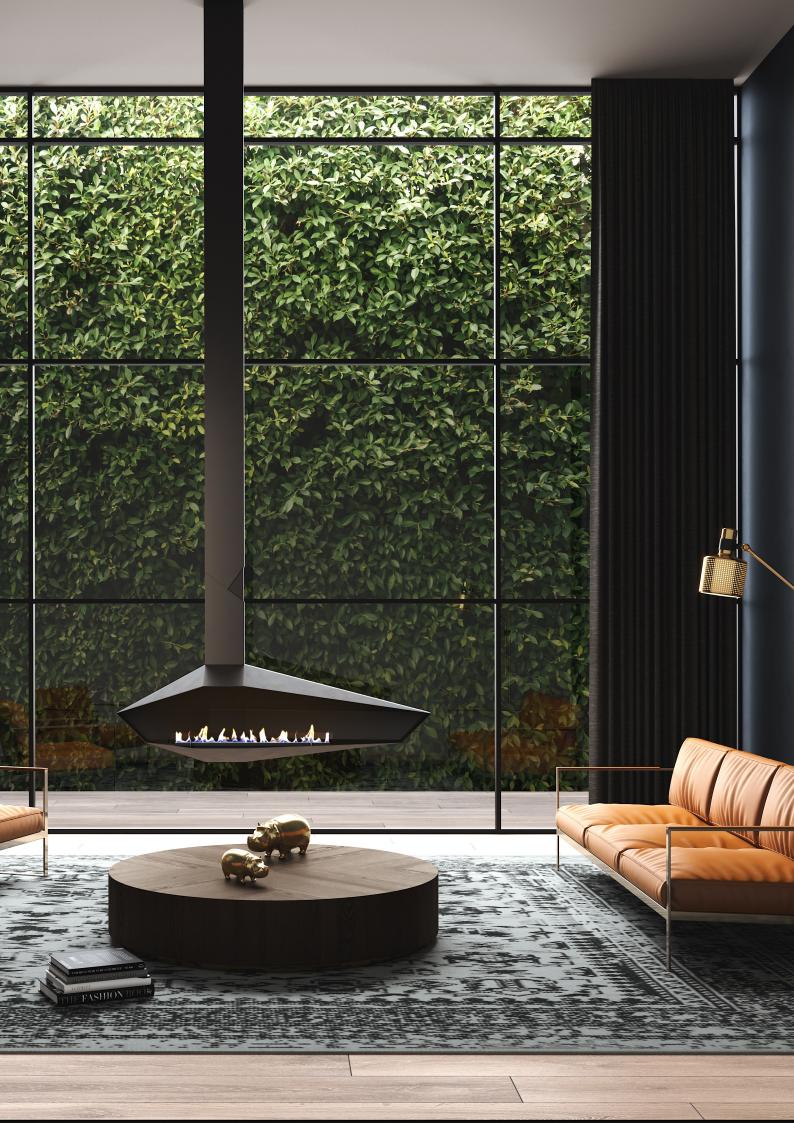

## Vortex

#### INSTANT ICON

Material Carbon Steel S275
Finish Black or Anthracite

Thermo-Resistant Paint

 $\underline{\text{Dimensions}} \ \textbf{W} \ 1500 \text{mm} \ \textbf{D} \ 500 \text{mm} \ \textbf{H} \ 750 \text{mm}$ 

### Vortex

#### Instant Icon

The Vortex is customized by the lightness of its asymmetrical form, referring to an imagery of space deformation, resulting in its striking image and dominant presence.

Breaking with any definite convention of beauty, Vortex assumes itself as Shelter's brand image, establishing a new paradigm of fire harmony.