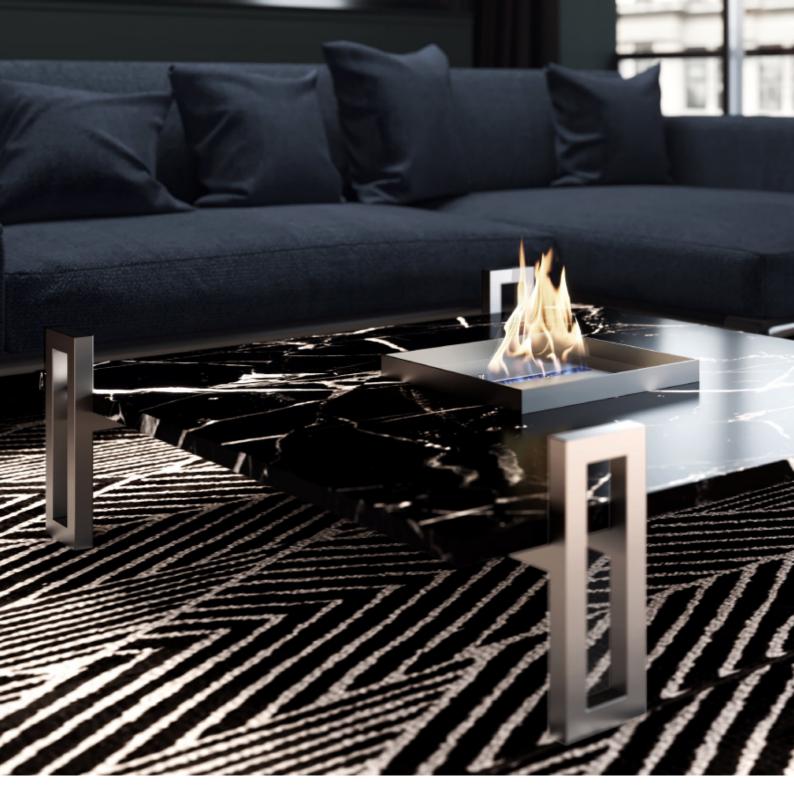

### Donna

#### The center of attention

Composed of two distinct bodies, the Donna stands out with its matrix element, a coffee table of flowing forms and noble materials, combined with its main functionality component, the bioethanol fireplace, which orbits along the entire perimeter of the table.