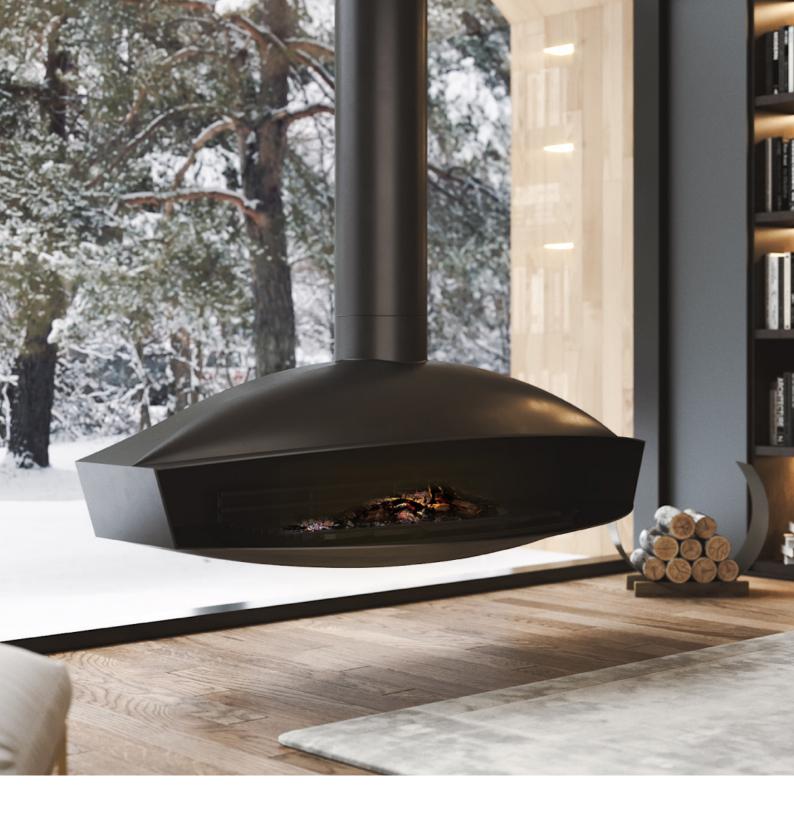

### Kim

#### The imperative of comfort

Designed to promote the comfort of space by the presence of fire, the Kim fireplace is characterized by its simple but harmonious lines. Its naked form of superfluous elements, privileges its primordial function, conferring comfort to space, both by its high calorific power, and by the large dimension of the fire space, making any space a shelter for the senses.