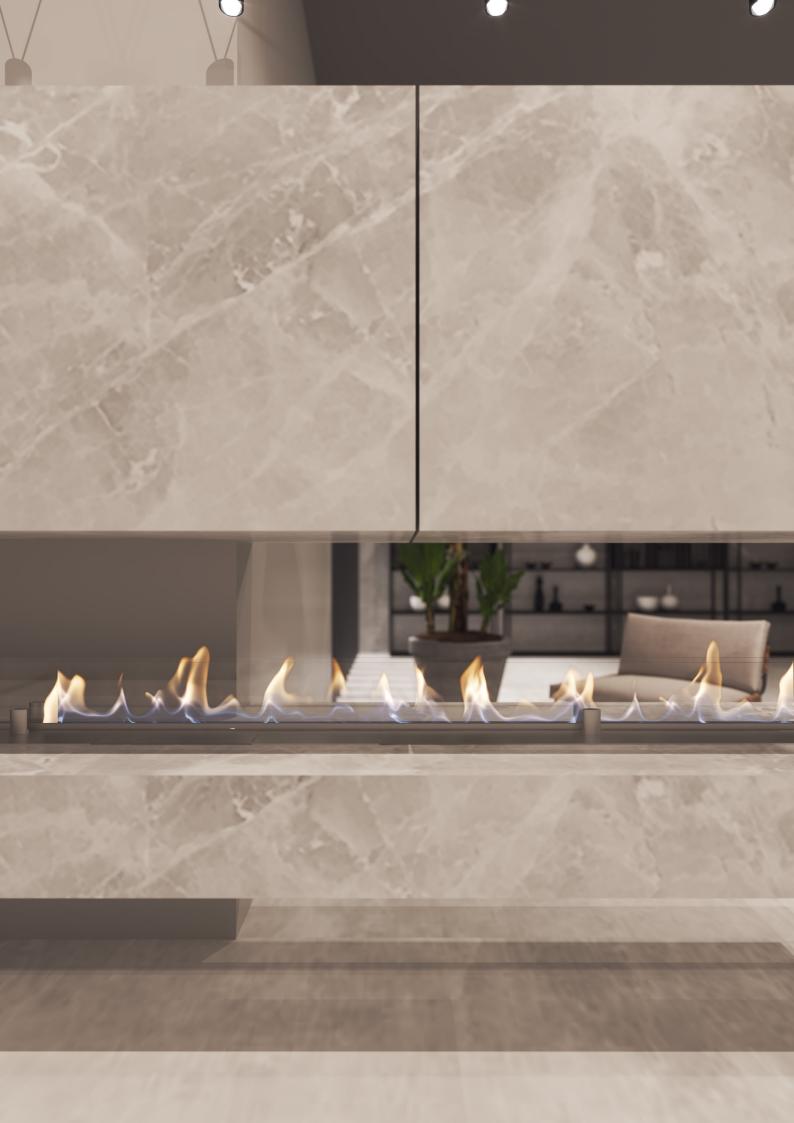

### **Nook Sollutions**

#### **Integrated Project Solutions**

Nook Solutions presents a wide range of bioethanol combustion burners, both manual and automatic, using the most advanced technology in the area of bio fireplaces, which allow the development of the most varied solutions, making each environment in a space of singularity.