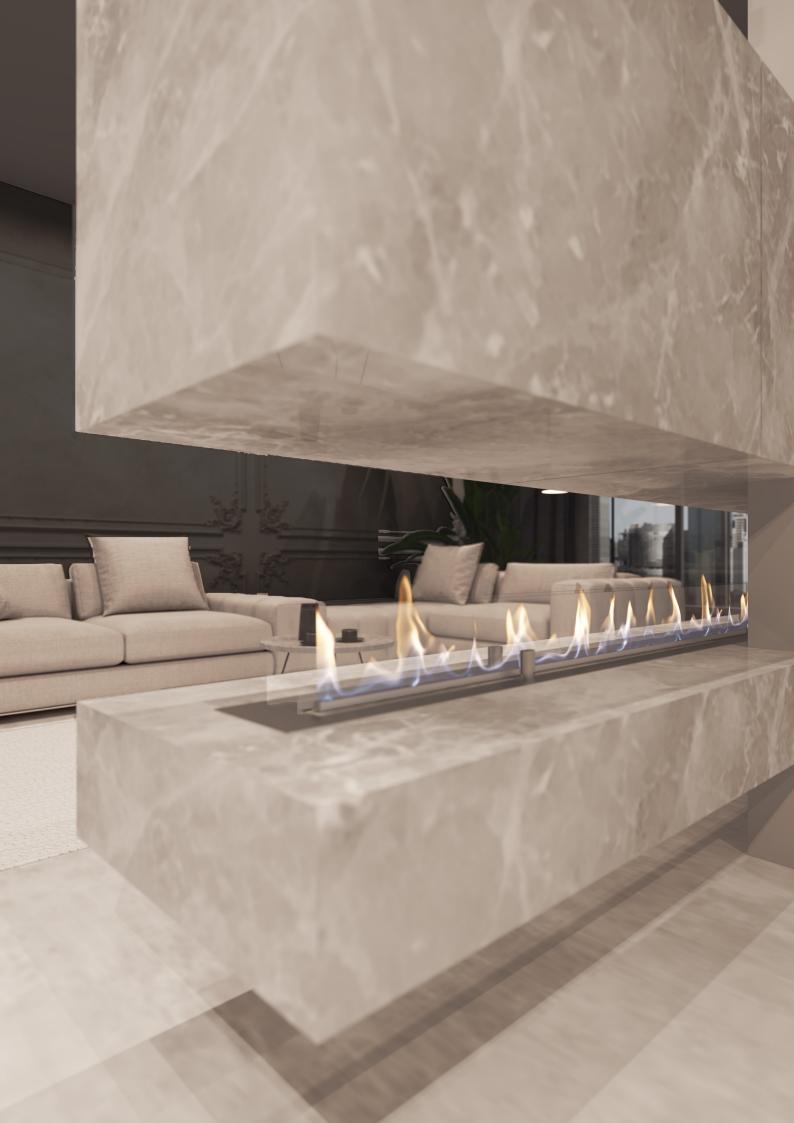

### **Nook Sollutions**

#### **Integrated Project Solutions**

Nook Solutions presents a wide range of bioethanol combustion burners, both manual and automatic, using the most advanced technology in the area of bio fireplaces, which allow the development of the most varied solutions, making each environment in a space of singularity.