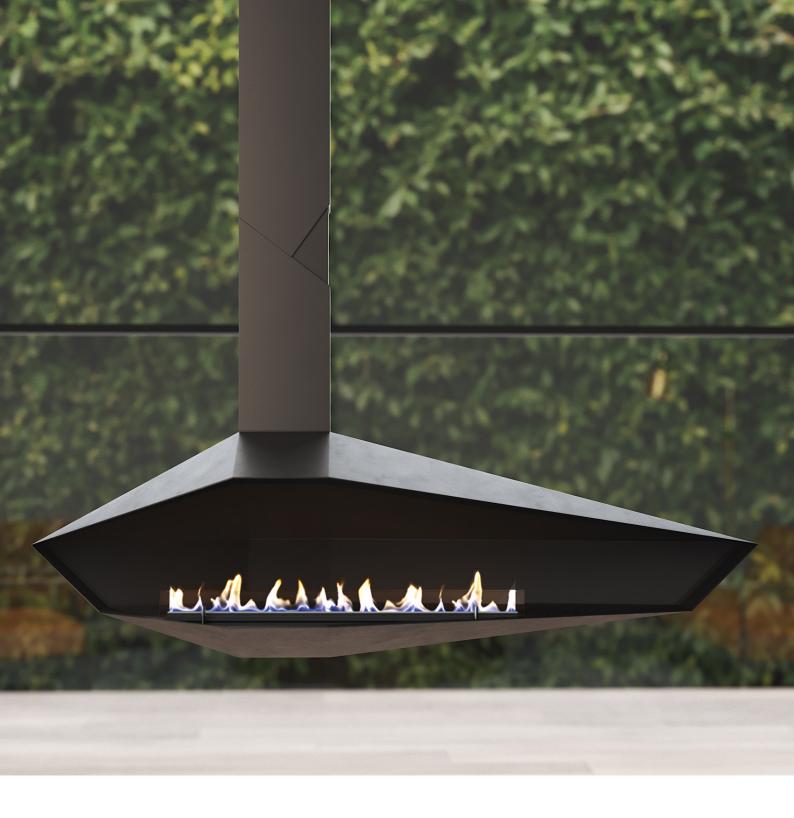

## Vortex

#### INSTANT ICON

Material Carbon Steel S275
Finish Black or Anthracite

Thermo-Resistant Paint

 $\underline{\text{Dimensions}} \ \textbf{W} \ 1500 \text{mm} \ \textbf{D} \ 500 \text{mm} \ \textbf{H} \ 750 \text{mm}$ 

### Vortex

#### Instant Icon

The Vortex is customized by the lightness of its asymmetrical form, referring to an imagery of space deformation, resulting in its striking image and dominant presence.

Breaking with any definite convention of beauty, Vortex assumes itself as Shelter's brand image, establishing a new paradigm of fire harmony.