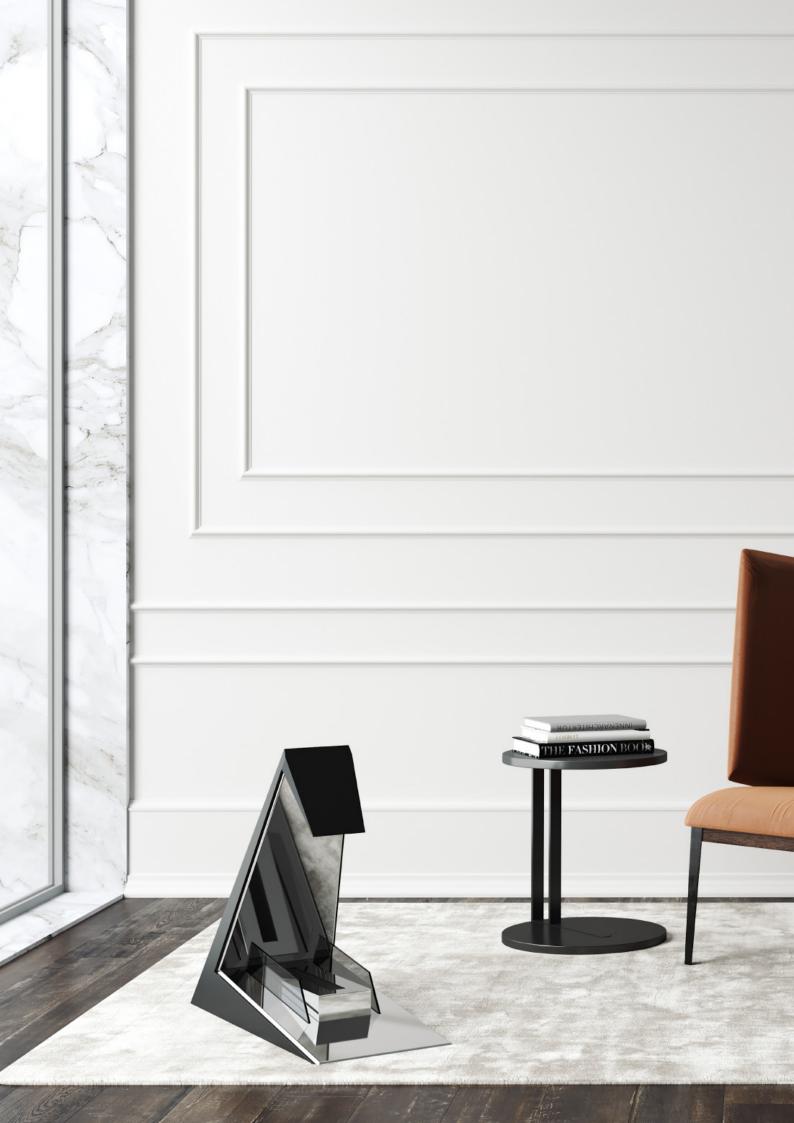

### Tree

#### The Eclecticism of Mobility

The Tree fireplace adapts to any environment by taking advantage of its size, which gives it a high mobility capacity, without ever losing its grace.

The Tree is also characterized by its elegance, conferred by its raw exterior in contrast to its interior in high brightness, extolling the light of the fire.