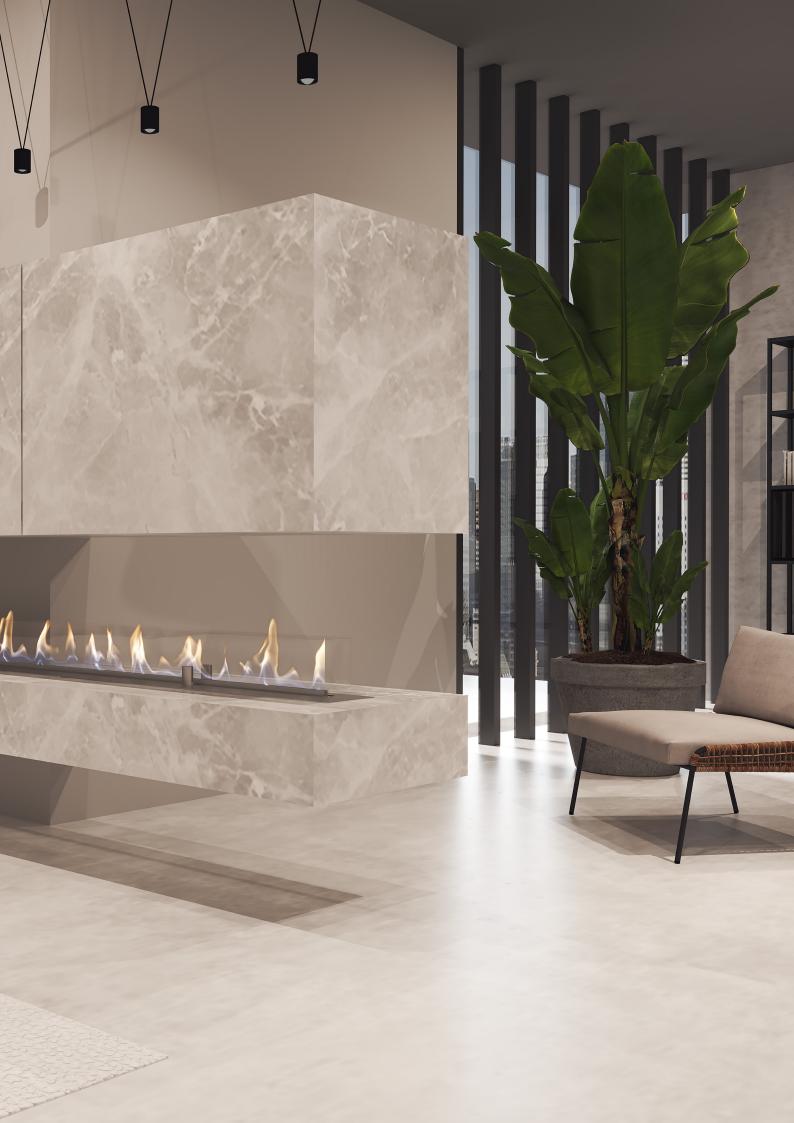

### **Nook Sollutions**

#### **Integrated Project Solutions**

Nook Solutions presents a wide range of bioethanol combustion burners, both manual and automatic, using the most advanced technology in the area of bio fireplaces, which allow the development of the most varied solutions, making each environment in a space of singularity.