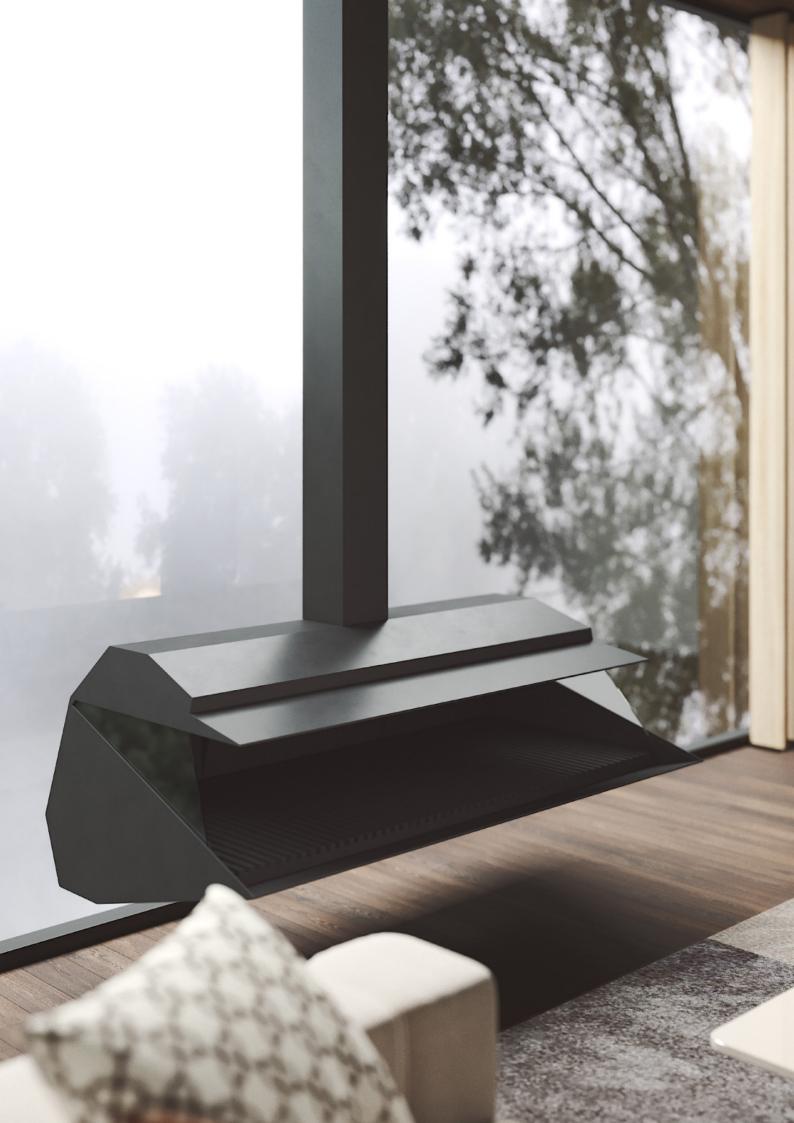

### Vortex

#### Instant Icon

The Vortex is customized by the lightness of its asymmetrical form, referring to an imagery of space deformation, resulting in its striking image and dominant presence.

Breaking with any definite convention of beauty, Vortex assumes itself as Shelter's brand image, establishing a new paradigm of fire harmony.

FC V/02798501