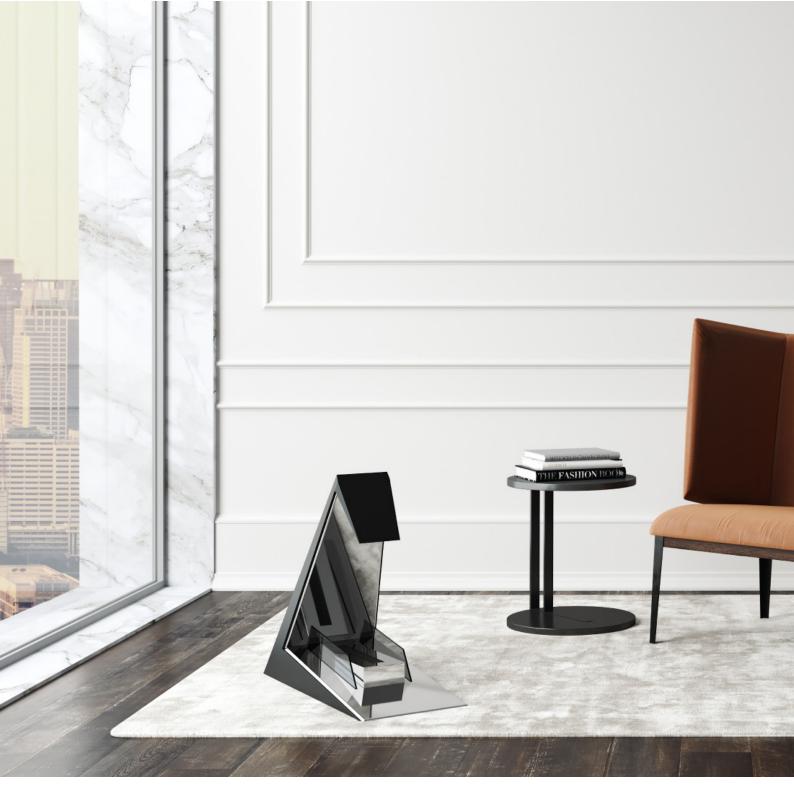

### Tree

#### The Eclecticism of Mobility

The Tree fireplace adapts to any environment by taking advantage of its size, which gives it a high mobility capacity, without ever losing its grace.

The Tree is also characterized by its elegance, conferred by its raw exterior in contrast to its interior in high brightness, extolling the light of the fire.