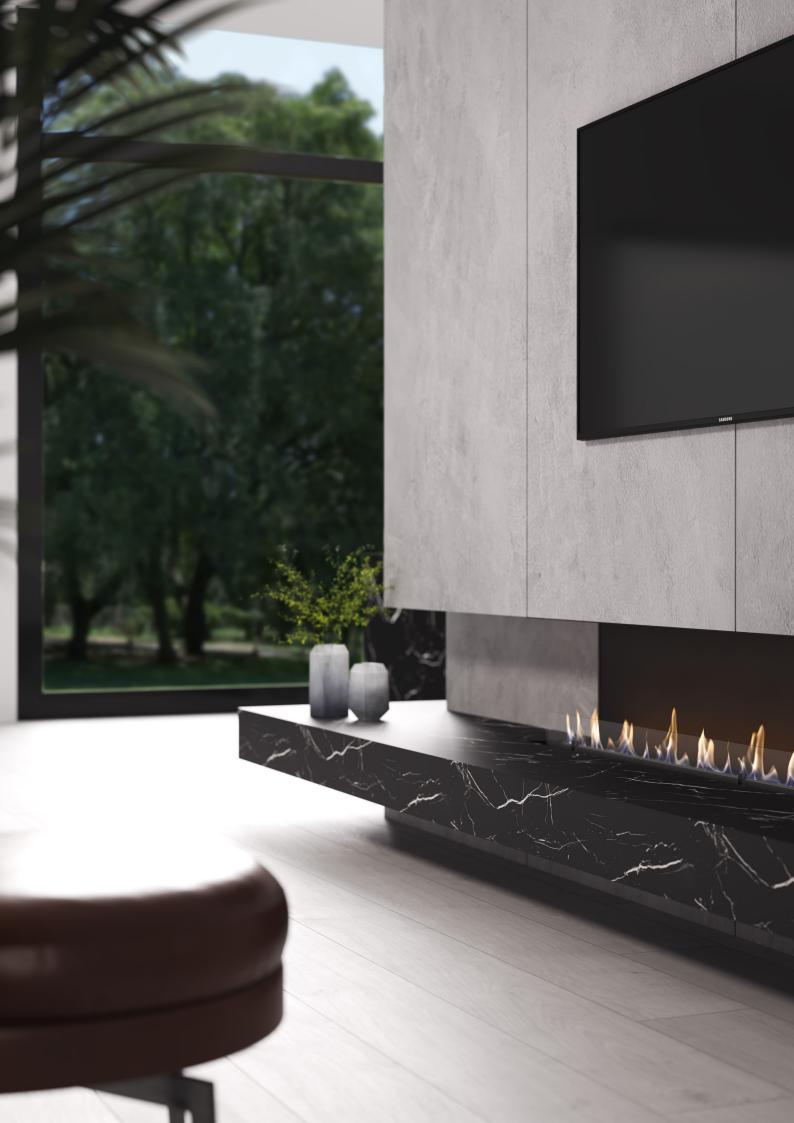

### **Nook Sollutions**

#### **Integrated Project Solutions**

Nook Solutions presents a wide range of bioethanol combustion burners, both manual and automatic, using the most advanced technology in the area of bio fireplaces, which allow the development of the most varied solutions, making each environment in a space of singularity.