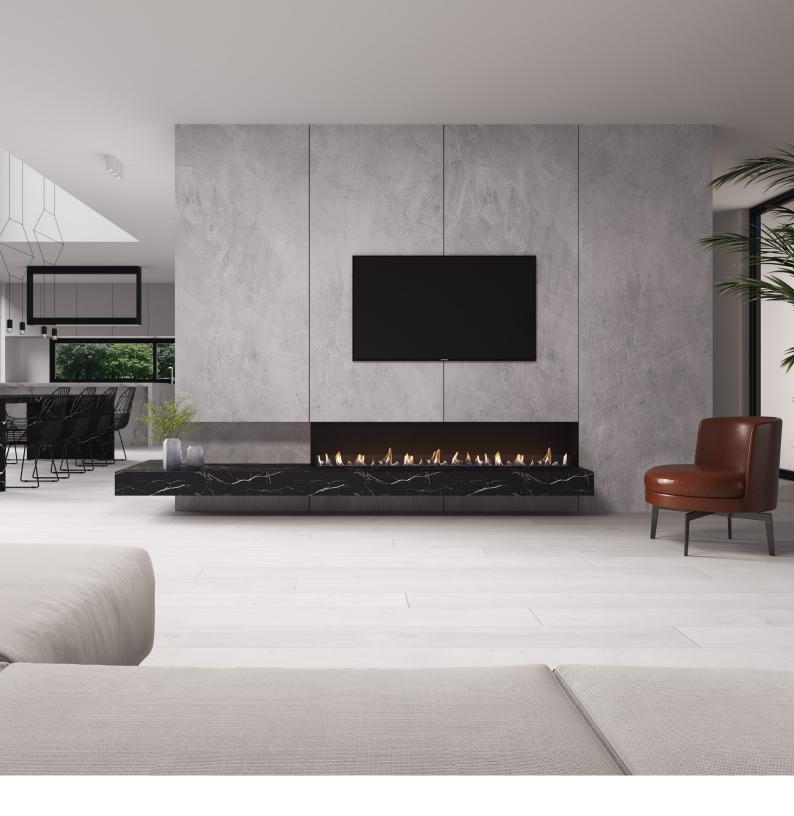

### **Nook Sollutions**

#### **Integrated Project Solutions**

Nook Solutions presents a wide range of bioethanol combustion burners, both manual and automatic, using the most advanced technology in the area of bio fireplaces, which allow the development of the most varied solutions, making each environment in a space of singularity.