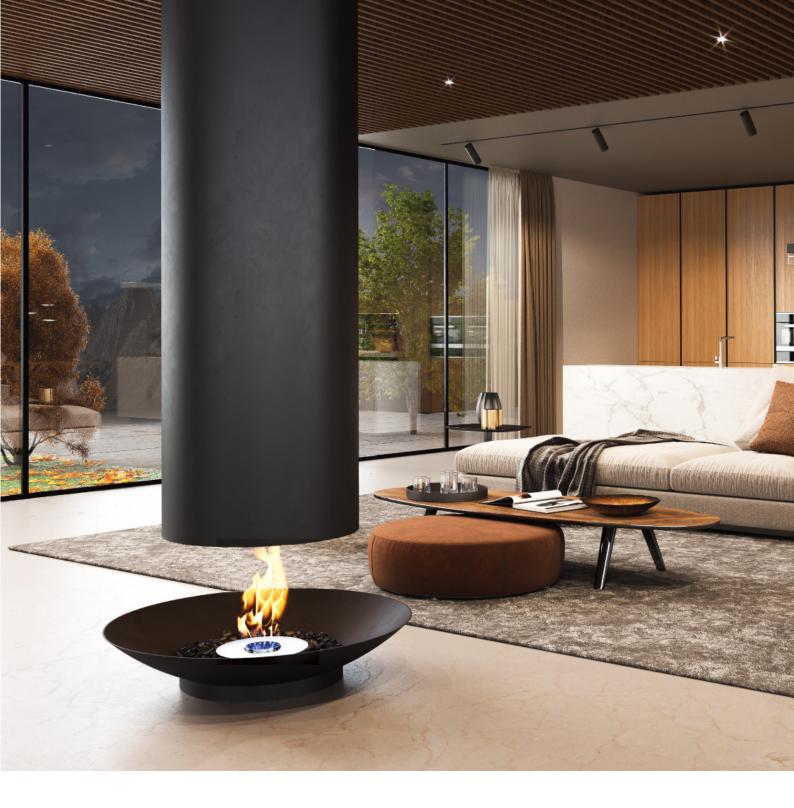

### **Under Plate**

#### Simplicity is the ultimate degree of sophistication

Under Plate is characterized by the lightness of its pure forms, the circle of the fire base and the cylinder of the exhaust pipe combine as a single body, marking the fire of the house.

The eclectic nature of Under Plate allows it to take a leading role in the environment where it waxes, giving a pattern of sophistication to all its surroundings.