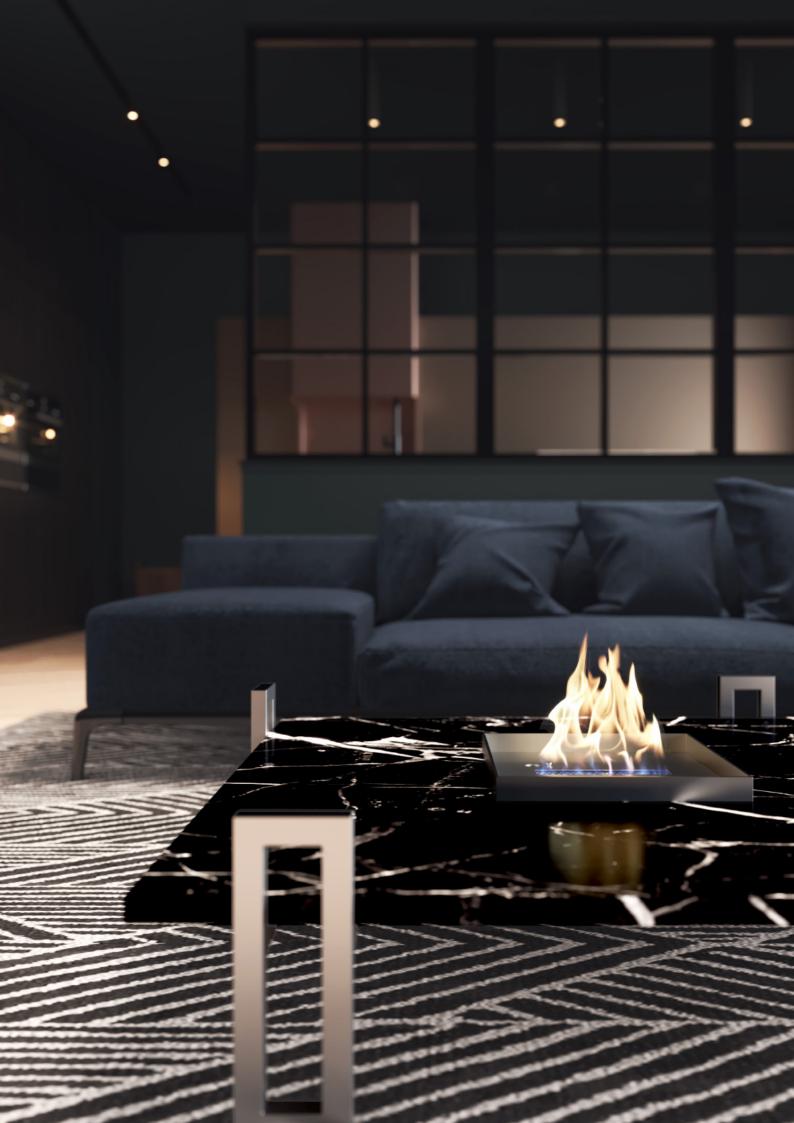

### **Hover Stone**

#### The Lightness of Fire

Conveying the illusion of floating, the Hover Stone fireplace emphasizes the crackling of the flame that appears to spring from the inert surface of its Natural Stone base.

A center fireplace that gives comfort and elegance to any environment, the Hover Stone assumes itself as the crown jewel of all its surroundings.