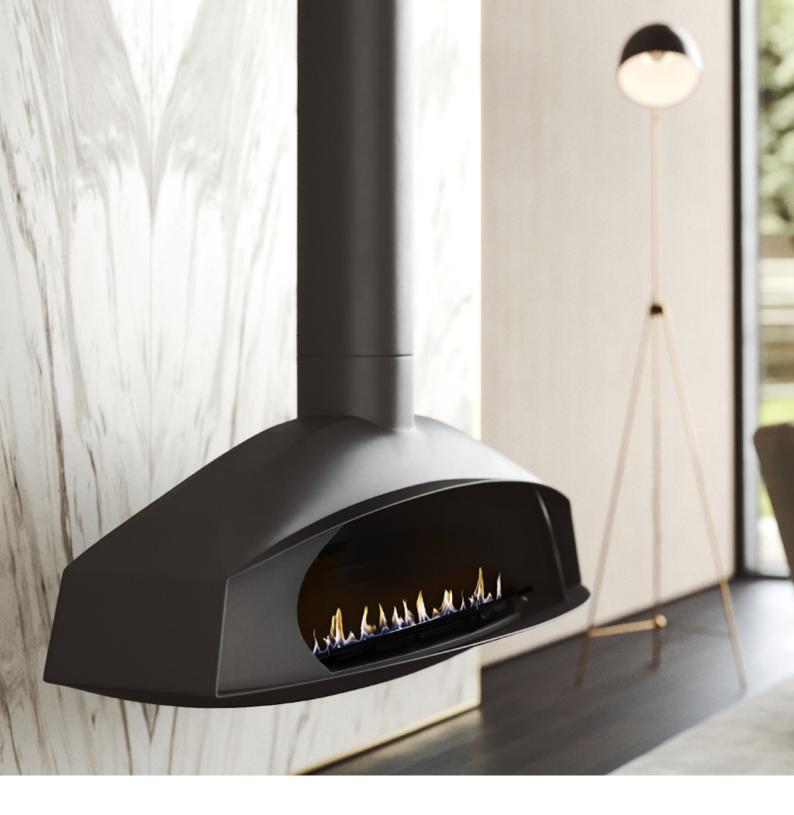

### Kim

#### The imperative of comfort

Designed to promote the comfort of space by the presence of fire, the Kim fireplace is characterized by its simple but harmonious lines. Its naked form of superfluous elements, privileges its primordial function, conferring comfort to space, both by its high calorific power, and by the large dimension of the fire space, making any space a shelter for the senses.