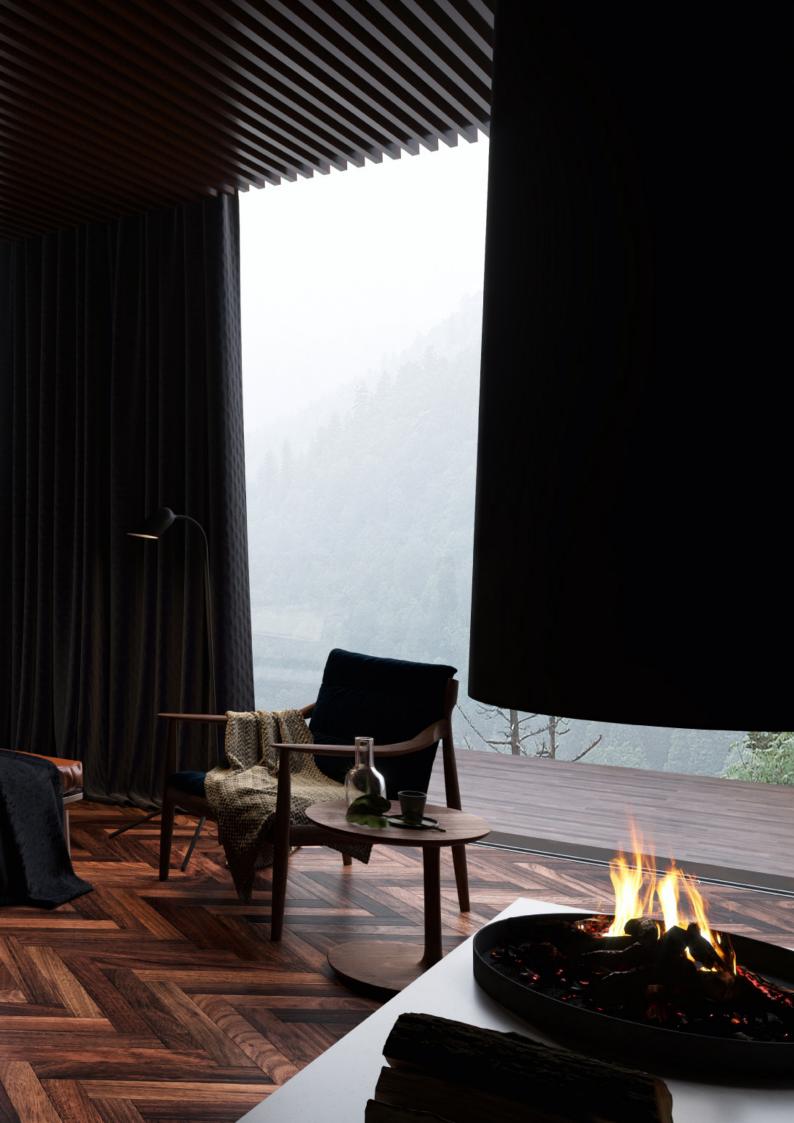

### Holy

#### The versatility of fire

The Holy fireplace shows the perfect symbiosis between metal and wood, between hot and cold, between functional and decorative. Priming for its ultimate function, heating, Holy is also distinguished by the elegance of its concept, embodying a hybrid piece between fireplace and furniture.