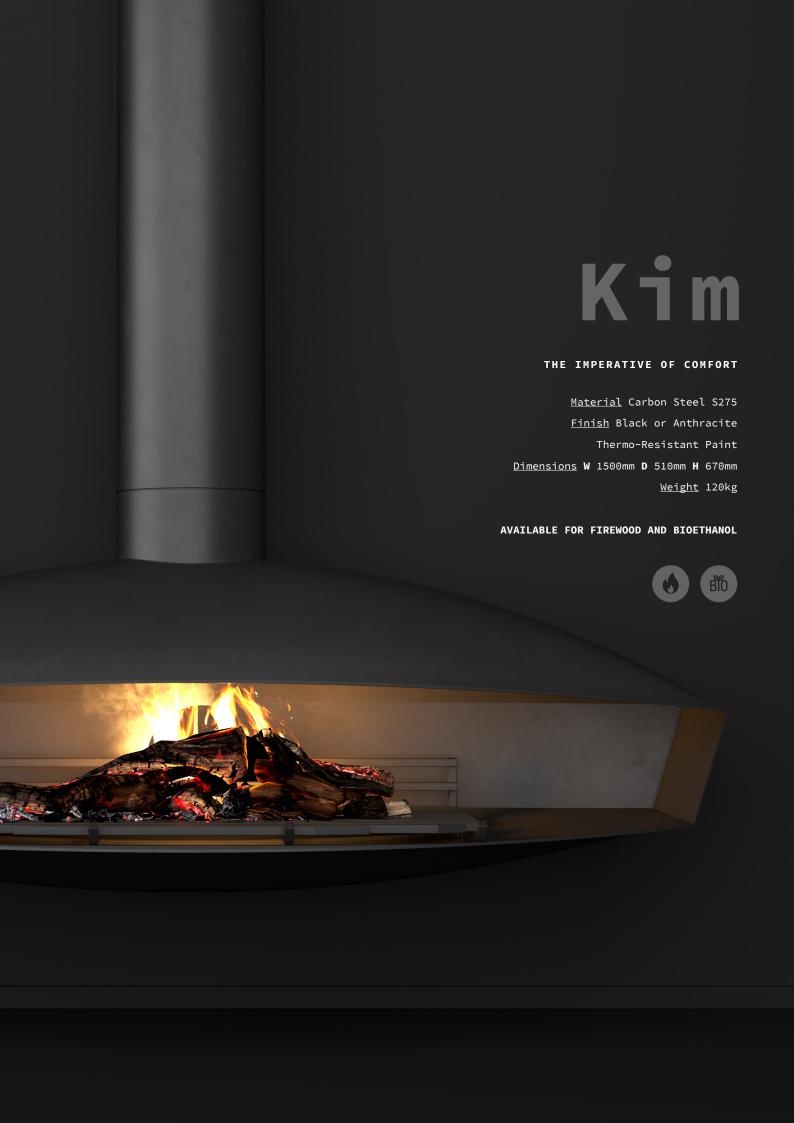

#### A THE FLUIDITY OF FIRE

Material Carbon Steel S275

Finish Black or Anthracite

Thermo-Resistant Paint

Dimensions W 1500mm D 510mm H 670mm

Weight 120kg

AVAILABLE FOR FIREWOOD AND BIOETHANOL

### Kim

#### The imperative of comfort

Designed to promote the comfort of space by the presence of fire, the Kim fireplace is characterized by its simple but harmonious lines. Its naked form of superfluous elements, privileges its primordial function, conferring comfort to space, both by its high calorific power, and by the large dimension of the fire space, making any space a shelter for the senses.