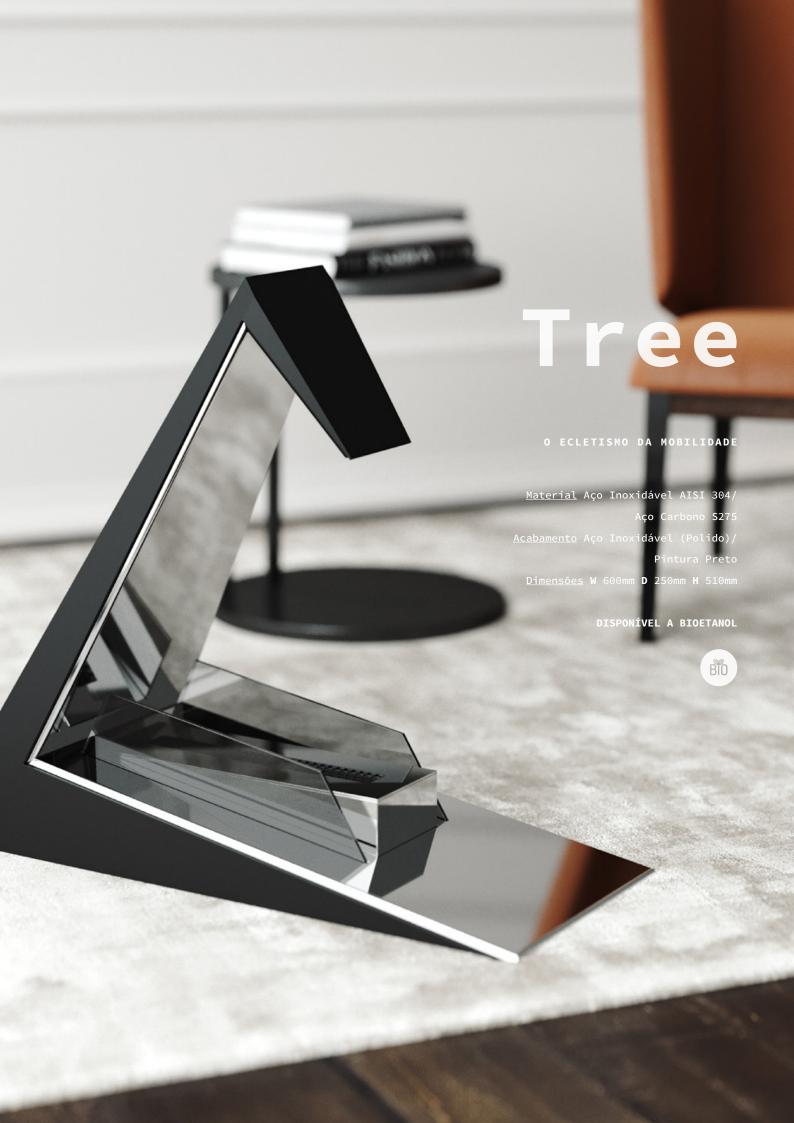

### Tree

#### The Eclecticism of Mobility

The Tree fireplace adapts to any environment by taking advantage of its size, which gives it a high mobility capacity, without ever losing its grace.

The Tree is also characterized by its elegance, conferred by its raw exterior in contrast to its interior in high brightness, extolling the light of the fire.