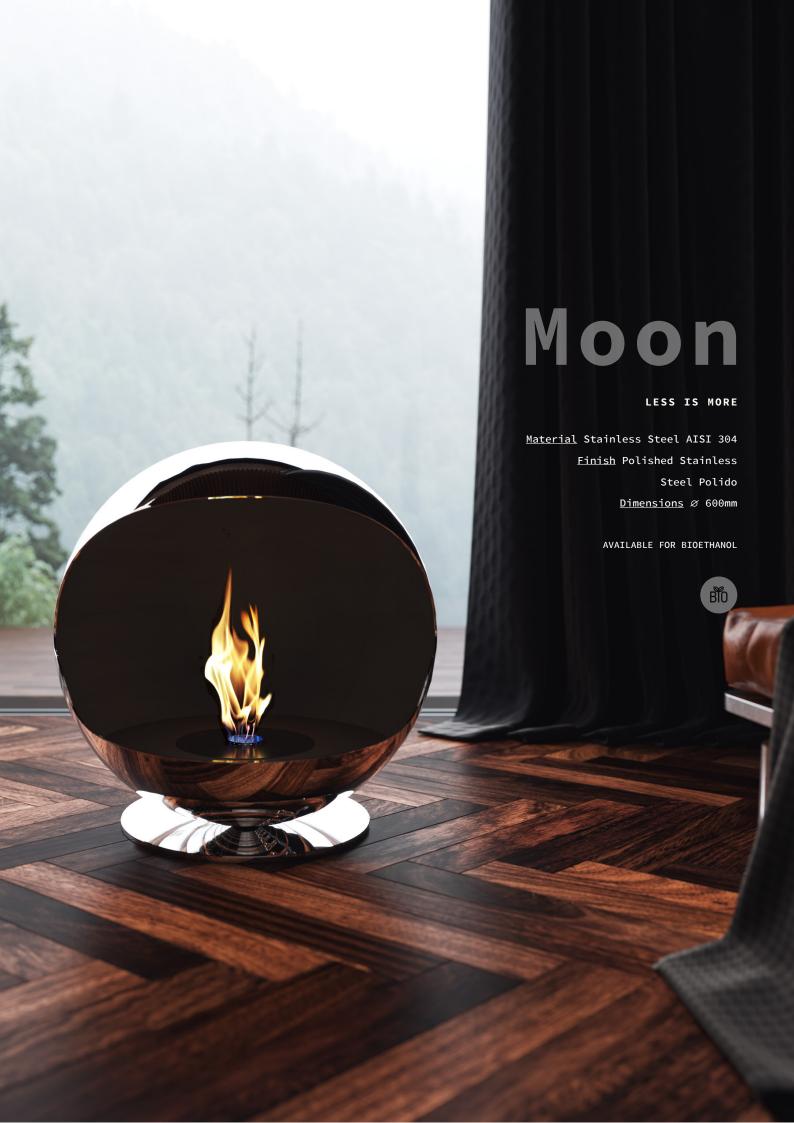

### Moon

#### Less is more

Moon is defined by the ability to do more with less, establishing the balance between the economy of means and space, with the richness of its performance and materials.

Its reduced size is matched in perfect harmony with its calorific power supplied by the bioethanol burner, while the simplicity of its spherical shape is enriched by the brilliance of its polished finish.

FC M/05389001