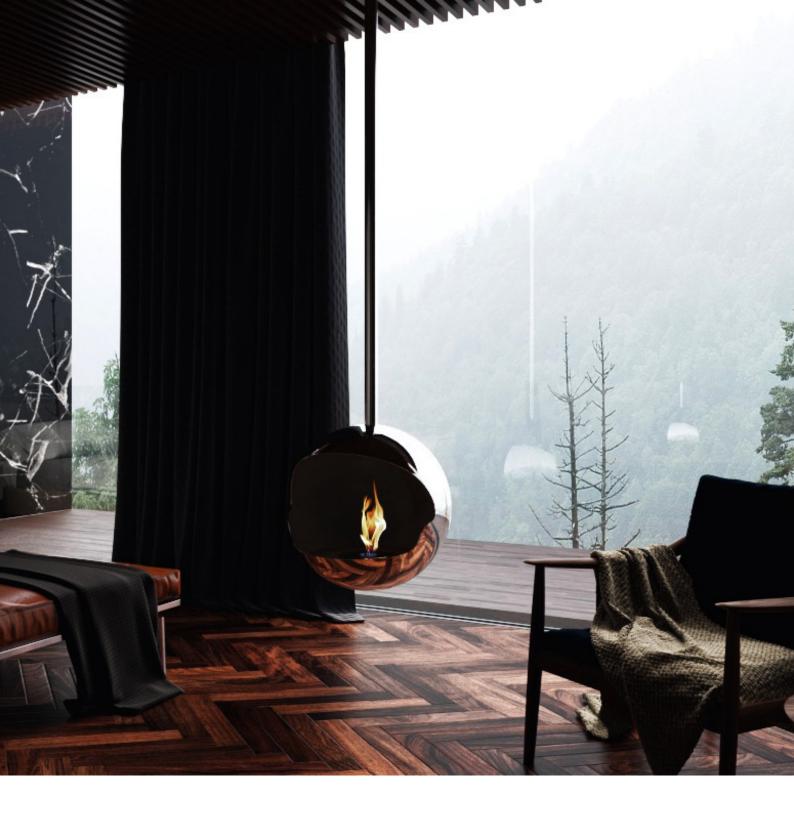

### Moon

#### Less is more

Moon is defined by the ability to do more with less, establishing the balance between the economy of means and space, with the richness of its performance and materials.

Its reduced size is matched in perfect harmony with its calorific power supplied by the bioethanol burner, while the simplicity of its spherical shape is enriched by the brilliance of its polished finish.

FC M/05389001