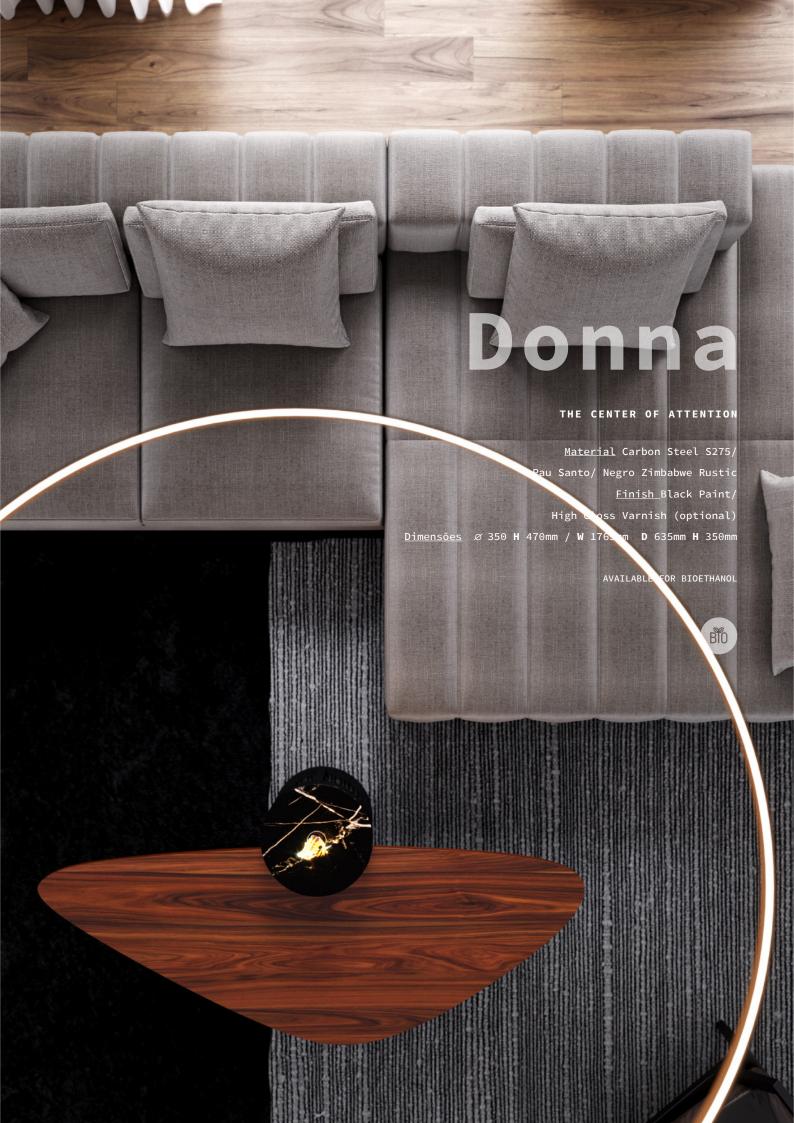

### Donna

#### The center of attention

Composed of two distinct bodies, the Donna stands out with its matrix element, a coffee table of flowing forms and noble materials, combined with its main functionality component, the bioethanol fireplace, which orbits along the entire perimeter of the table.