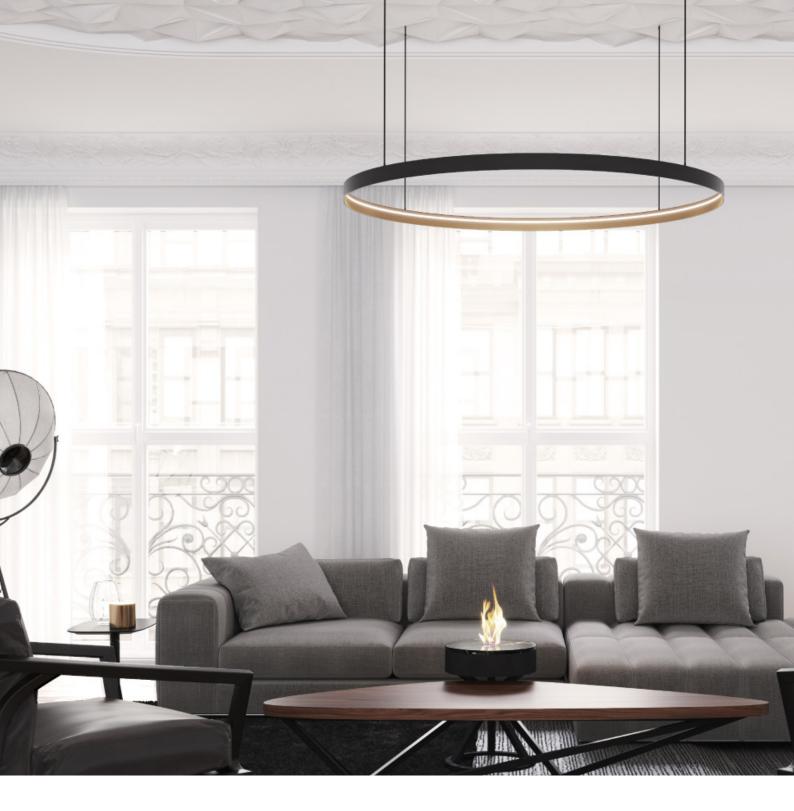

### Donna

#### The center of attention

Composed of two distinct bodies, the Donna stands out with its matrix element, a coffee table of flowing forms and noble materials, combined with its main functionality component, the bioethanol fireplace, which orbits along the entire perimeter of the table.