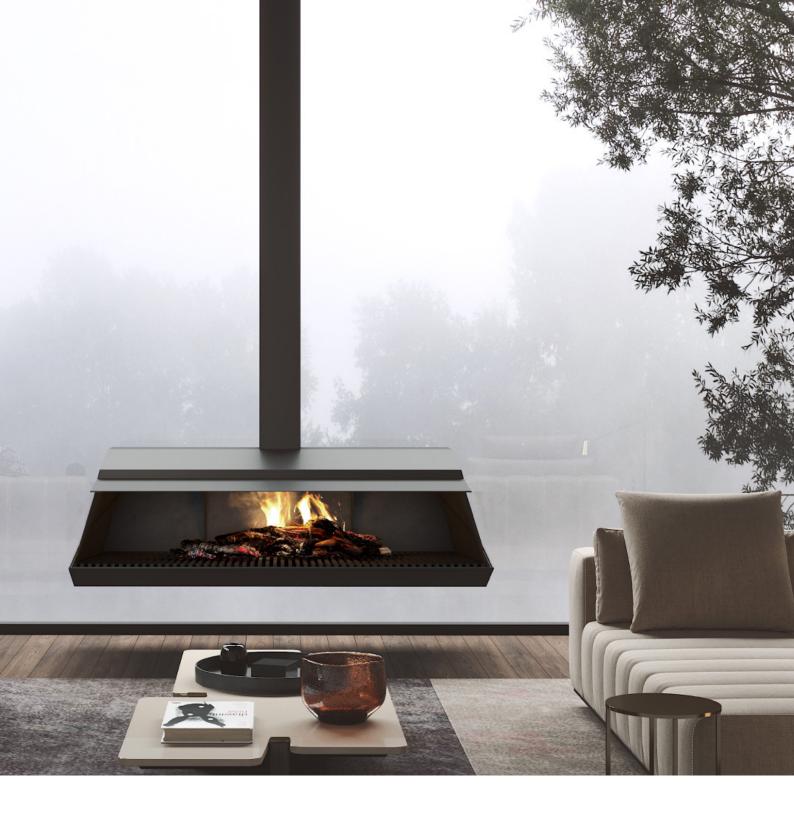

### Vortex

#### Instant Icon

The Vortex is customized by the lightness of its asymmetrical form, referring to an imagery of space deformation, resulting in its striking image and dominant presence.

Breaking with any definite convention of beauty, Vortex assumes itself as Shelter's brand image, establishing a new paradigm of fire harmony.

FC V/02798501