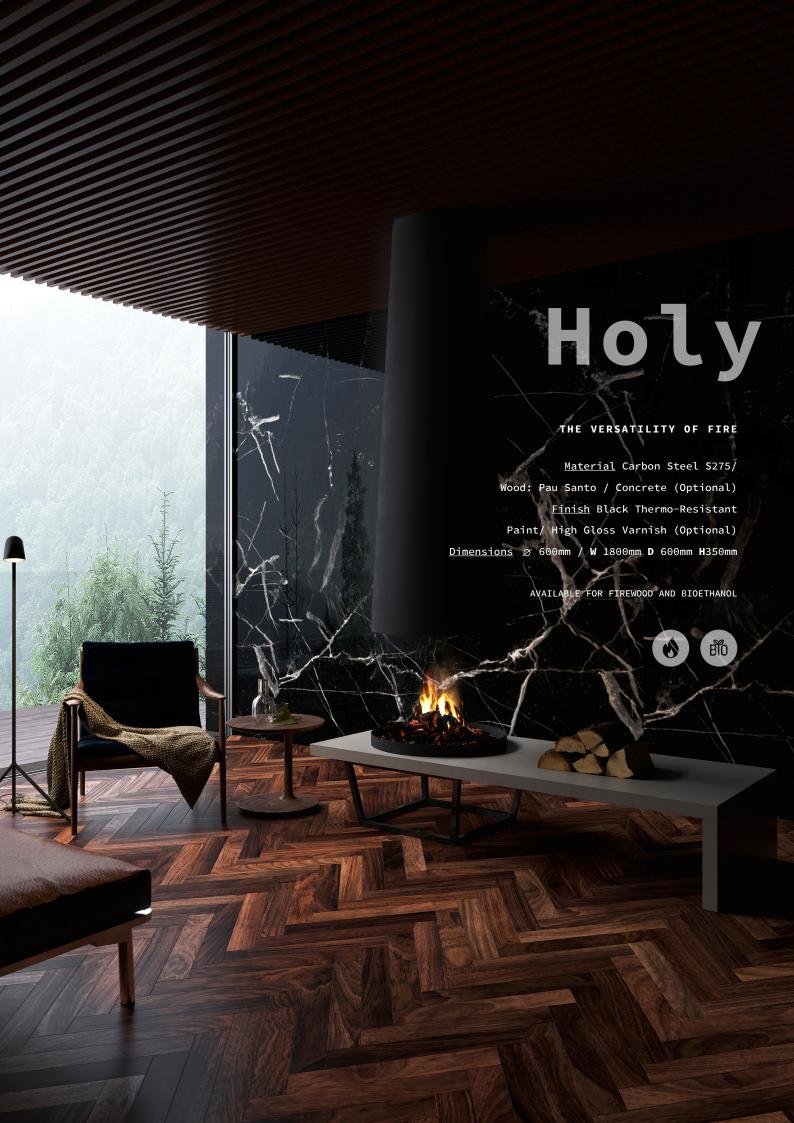

### Holy

#### The versatility of fire

The Holy fireplace shows the perfect symbiosis between metal and wood, between hot and cold, between functional and decorative. Priming for its ultimate function, heating, Holy is also distinguished by the elegance of its concept, embodying a hybrid piece between fireplace and furniture.

SC H/07622501