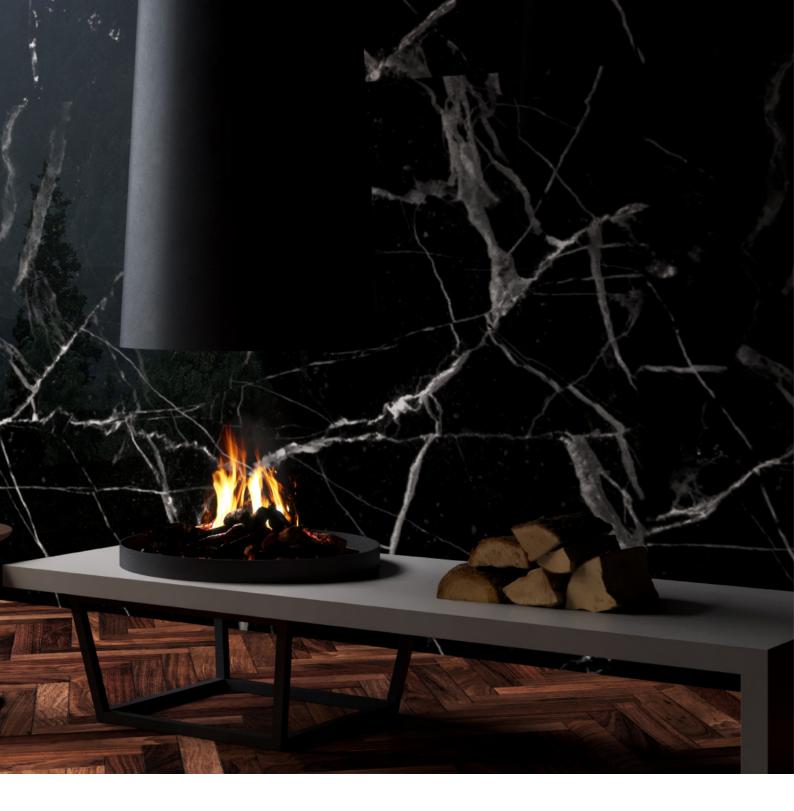

### Holy

#### The versatility of fire

The Holy fireplace shows the perfect symbiosis between metal and wood, between hot and cold, between functional and decorative. Priming for its ultimate function, heating, Holy is also distinguished by the elegance of its concept, embodying a hybrid piece between fireplace and furniture.

SC H/07622501