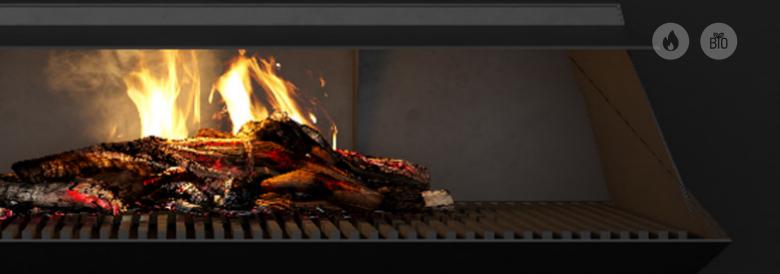

#### INSTANT ICON

Material Carbon Steel S275
Finish Black or Anthracite

Thermo-Resistant Paint

 $\underline{\text{Dimensions}} \ \textbf{W} \ 1500 \text{mm} \ \textbf{D} \ 500 \text{mm} \ \textbf{H} \ 750 \text{mm}$ 

Weight 163kg

AVAILABLE FOR FIREWOOD AND BIOETHANOL