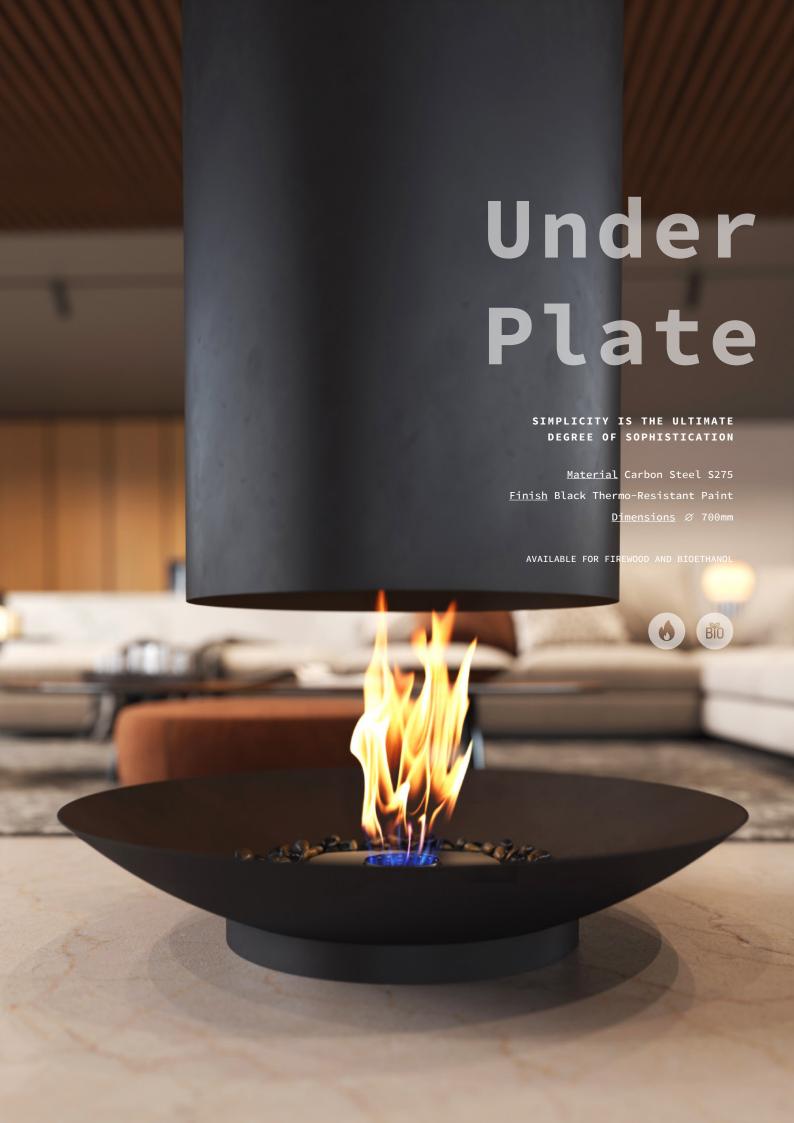

### **Under Plate**

#### Simplicity is the ultimate degree of sophistication

Under Plate is characterized by the lightness of its pure forms, the circle of the fire base and the cylinder of the exhaust pipe combine as a single body, marking the fire of the house.

The eclectic nature of Under Plate allows it to take a leading role in the environment where it waxes, giving a pattern of sophistication to all its surroundings.