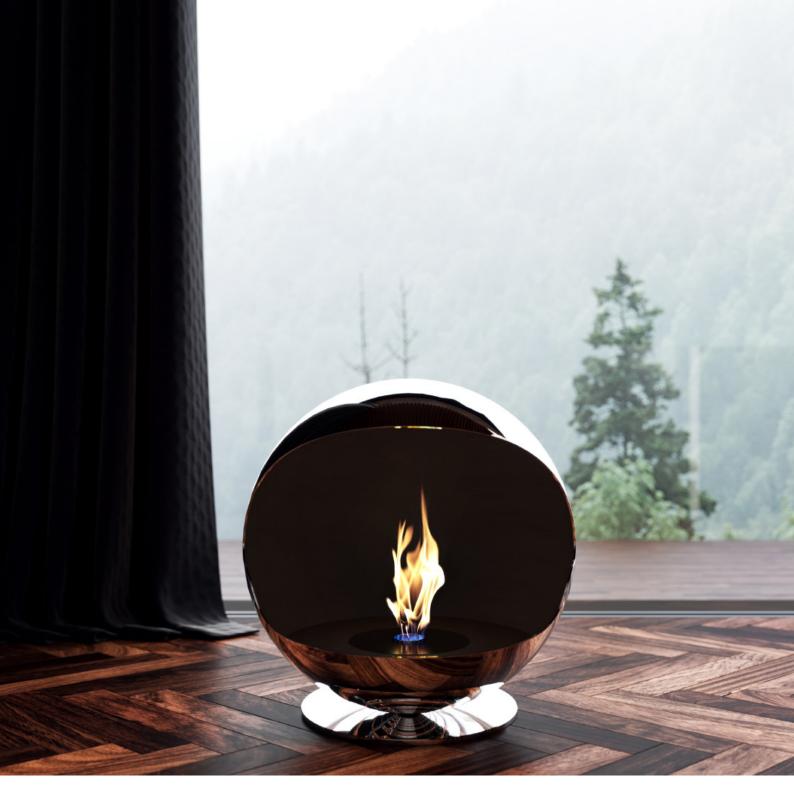

### Moon

#### Less is more

Moon is defined by the ability to do more with less, establishing the balance between the economy of means and space, with the richness of its performance and materials.

Its reduced size is matched in perfect harmony with its calorific power supplied by the bioethanol burner, while the simplicity of its spherical shape is enriched by the brilliance of its polished finish.

FC M/05389001