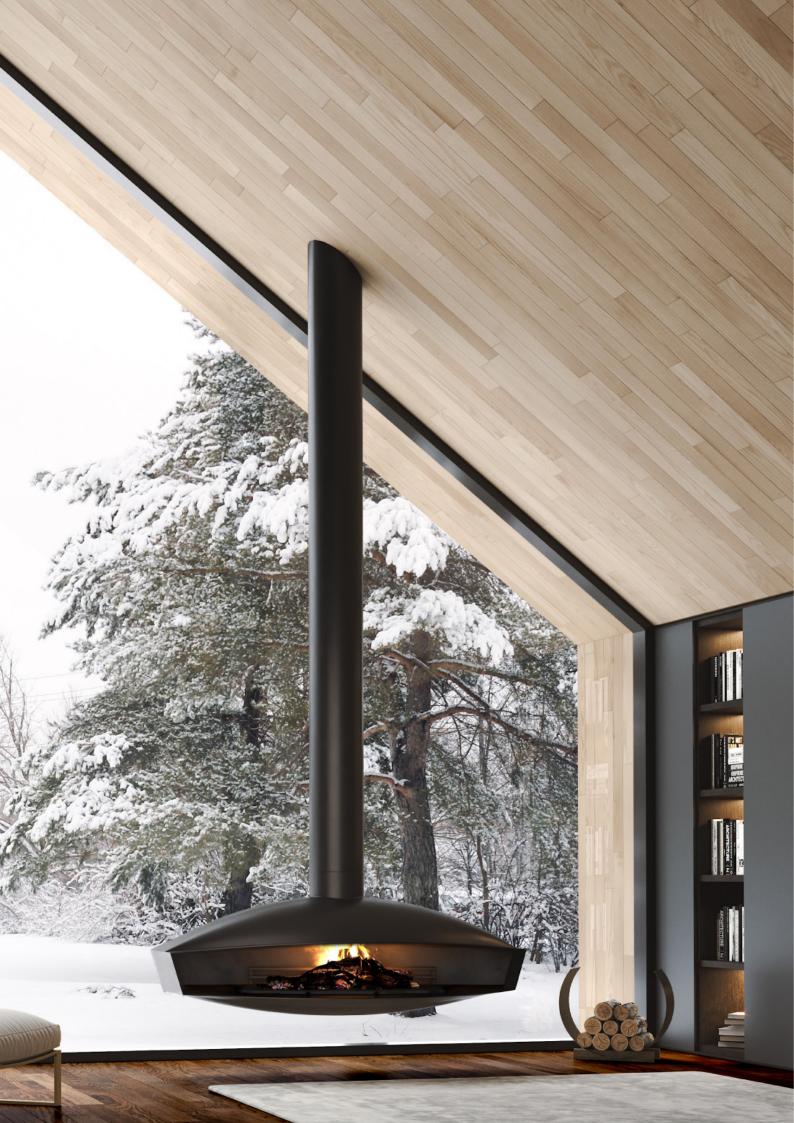

### Kim

#### The imperative of comfort

Designed to promote the comfort of space by the presence of fire, the Kim fireplace is characterized by its simple but harmonious lines. Its naked form of superfluous elements, privileges its primordial function, conferring comfort to space, both by its high calorific power, and by the large dimension of the fire space, making any space a shelter for the senses.