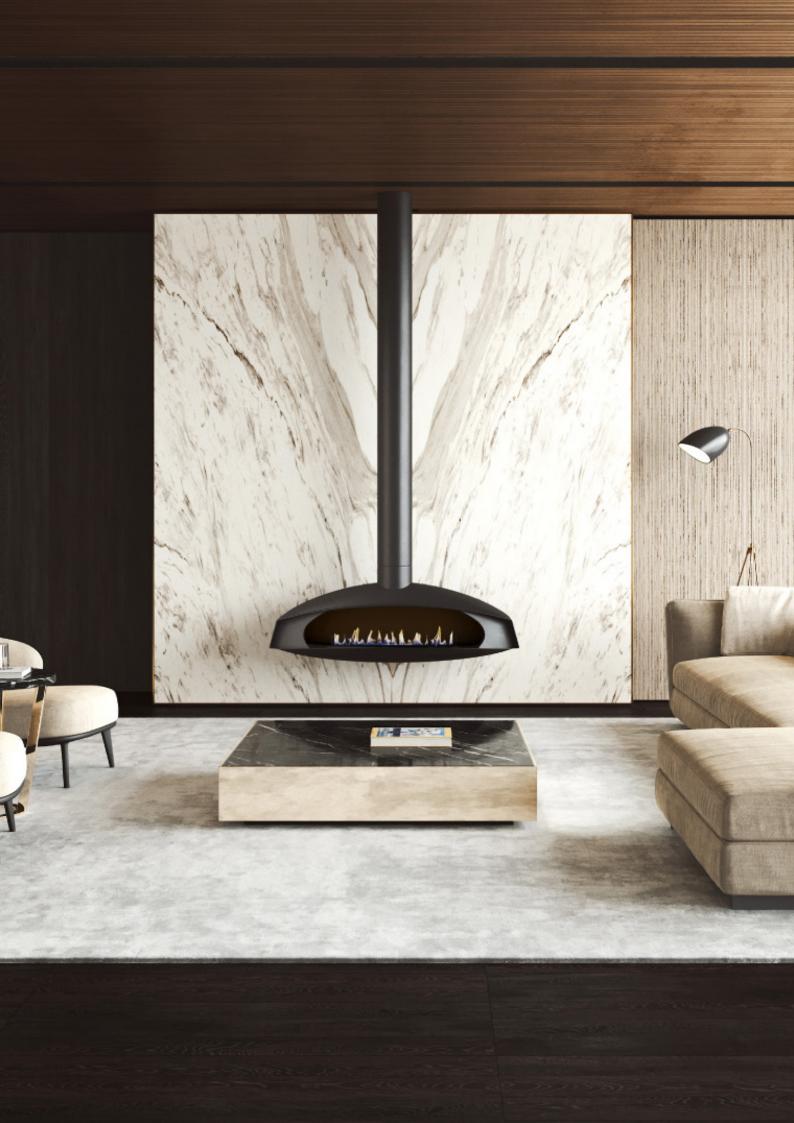

### Moon

#### Less is more

Moon is defined by the ability to do more with less, establishing the balance between the economy of means and space, with the richness of its performance and materials.

Its reduced size is matched in perfect harmony with its calorific power supplied by the bioethanol burner, while the simplicity of its spherical shape is enriched by the brilliance of its polished finish.

FC M/05389001