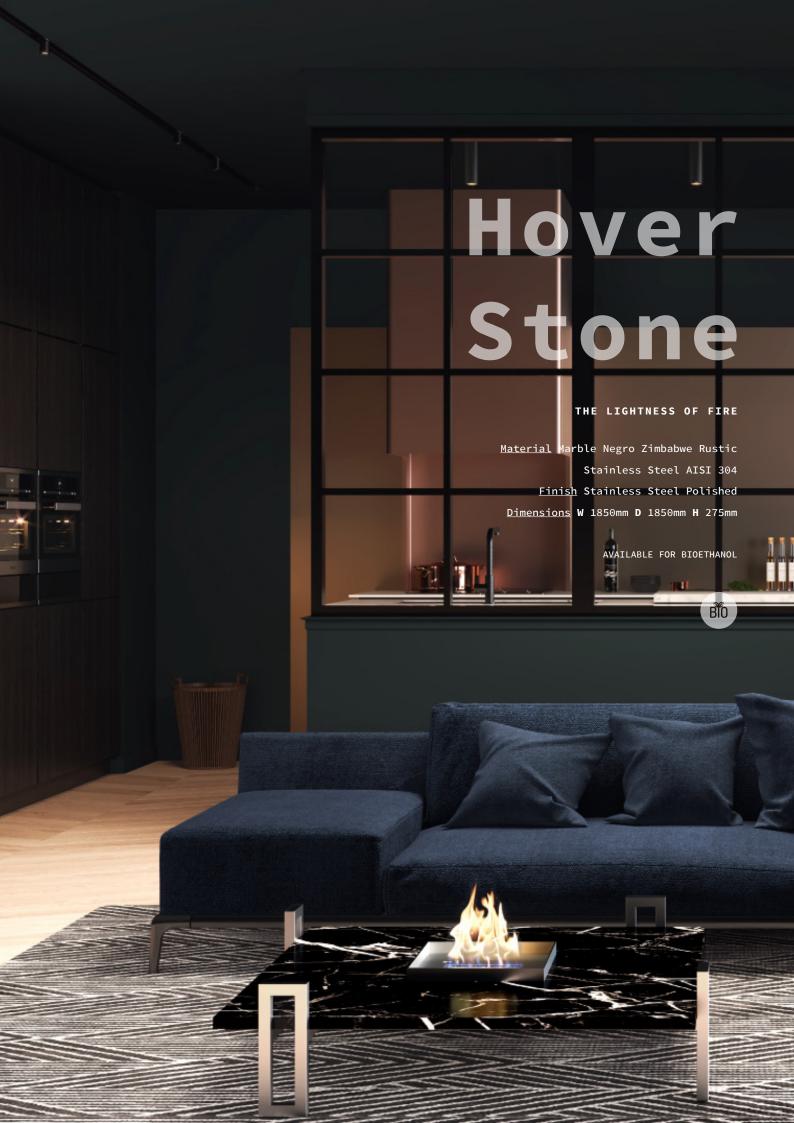

### **Hover Stone**

#### The Lightness of Fire

Conveying the illusion of floating, the Hover Stone fireplace emphasizes the crackling of the flame that appears to spring from the inert surface of its Natural Stone base.

A center fireplace that gives comfort and elegance to any environment, the Hover Stone assumes itself as the crown jewel of all its surroundings.