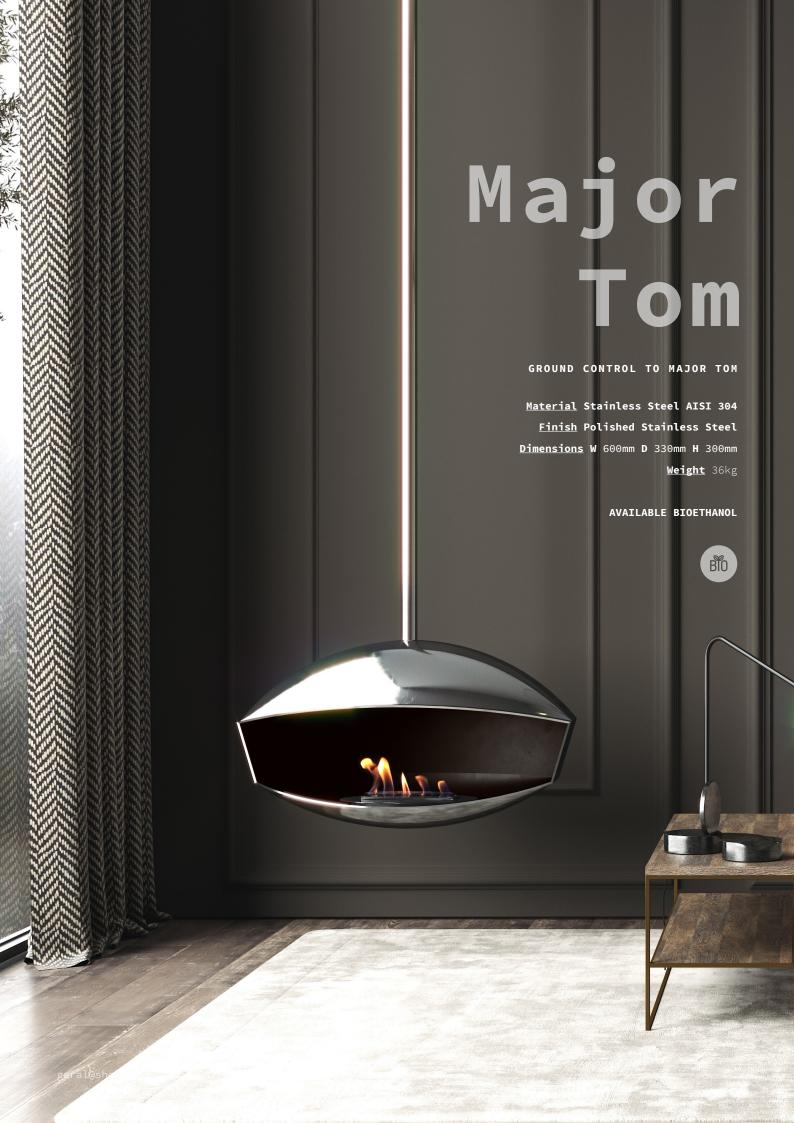

### Major Tom

#### **Ground Control to Major Tom**

Inspirada na arte conceptual da década de 70, a Major Tom herda o seu nome de célebre personagem da música Space Oddity de David Bowie. A conjugação da sua forma elíptica e do acabamento espelhado do aço inoxidável remetem para um imaginário espacial, sem nunca perder a sua elegância e sofisticação.

FC MT/06436001