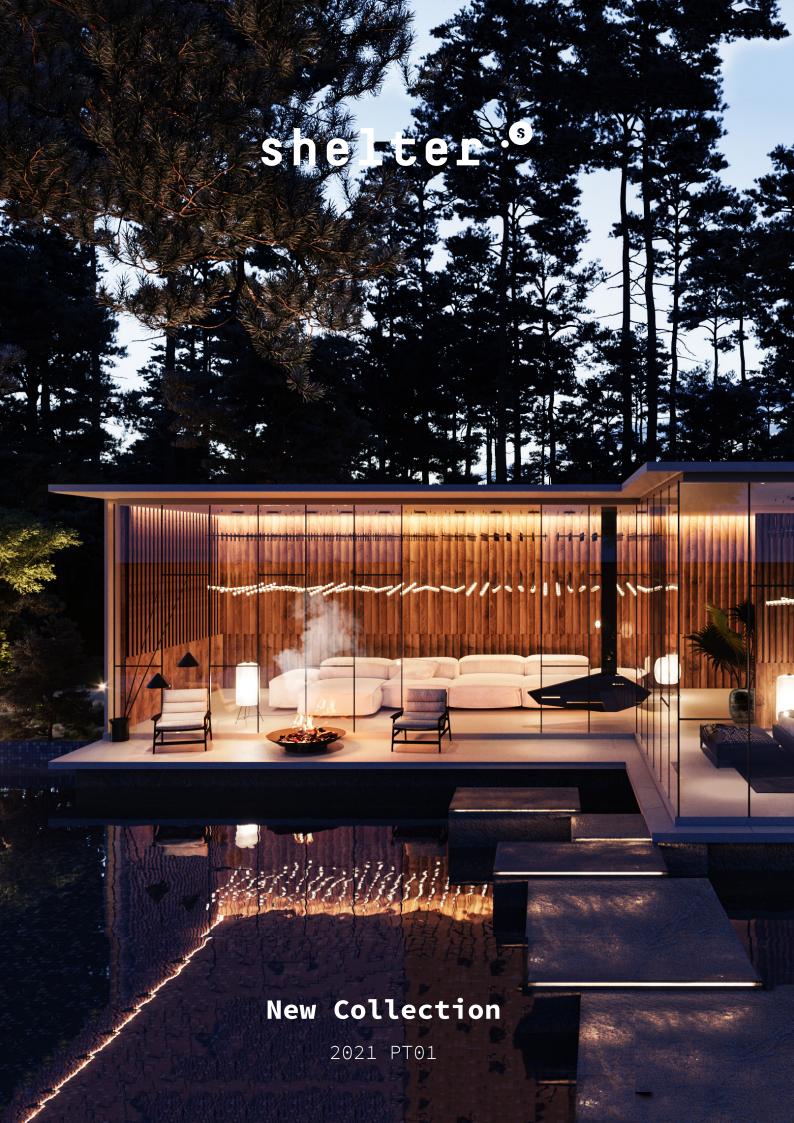

## shelter.6

IN ADDITION TO ITS PRIMARY HEATING
PURPOSE, SHELTER FIREPLACES ARE
EXCLUSIVE DESIGN PRODUCTS WITH A
STRONG DECORATIVE COMPONENT,
MARKING THEIR PRESENCE AND
DOMINATING SPACE, THUS MAKING ITSELF
THE SPOTLIGHT OF ANY ENVIRONMENT
WHERE IT IS INSERTED.

SHELTER focuses its activity on the development, production and commercialization, national and international, of fireplaces of exclusive design, firewood combustion and bioethanol, distributing its product line in 4 different collections: