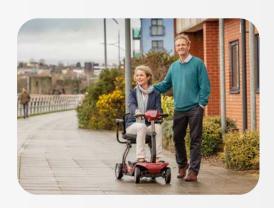

# Easily folded and transportable

Compact enough to fit into the rear of a standard car or to travel abroad, the versatile Scorpius range is perfect for those individuals who are constantly on the move.

Available in 2 versions, the **Scorpius** can be manually folded in 3 simple steps, whilst the **Scorpius-A** can be compactly folded in under 10 seconds with the single push of a button.

#### **Compact & Lightweight**

Compact when folded, both models can be easily placed inside a boot of any car. With both models weighing less than 30kg with the batteries removed, they can be effortlessly lifted when necessary. The impressively small footprint of both scooters when folded means that they can conveniently be stored in small spaces.