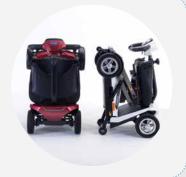

# Easily folded and transportable

Compact enough to fit into the rear of a standard car or to travel abroad, the versatile Scorpius range is perfect for those individuals who are constantly on the move.

Available in 2 versions, the **Scorpius** can be manually folded in 3 simple steps, whilst the **Scorpius-A** can be compactly folded in under 10 seconds with the single push of a button.

#### **Compact & Lightweight**

Compact when folded, both models can be easily placed inside a boot of any car. With both models weighing less than 30kg with the batteries removed, they can be effortlessly lifted when necessary. The impressively small footprint of both scooters when folded means that they can conveniently be stored in small spaces.