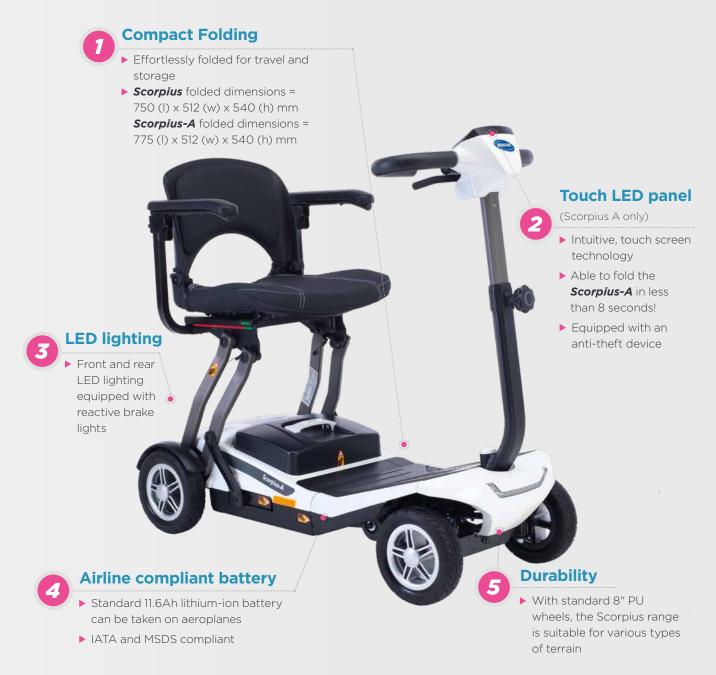

Available in 2 versions, the **Scorpius** can be manually folded in 3 simple steps, whilst the **Scorpius-A** can be compactly folded in under 10 seconds with the single push of a button.

#### **Compact & Lightweight**

Compact when folded, both models can be easily placed inside a boot of any car. With both models weighing less than 30kg with the batteries removed, they can be effortlessly lifted when necessary. The impressively small footprint of both scooters when folded means that they can conveniently be stored in small spaces.

#### **Airline Compliant**

For independence abroad, the standard 11.6Ah lithiumion battery weights just 2.8kgs and is IATA and MSDS compliant for overseas travel on aeroplanes\*.

\*It is recommended to check with your airline before travelling.

#### **Additional features**

Storage bags

Optional front, rear and under seat storage bags are available as well as a convenient storage cover

▶ 17.6Ah battery

A larger lithium-ion battery available for those individuals who wish to travel longer distances (23km)