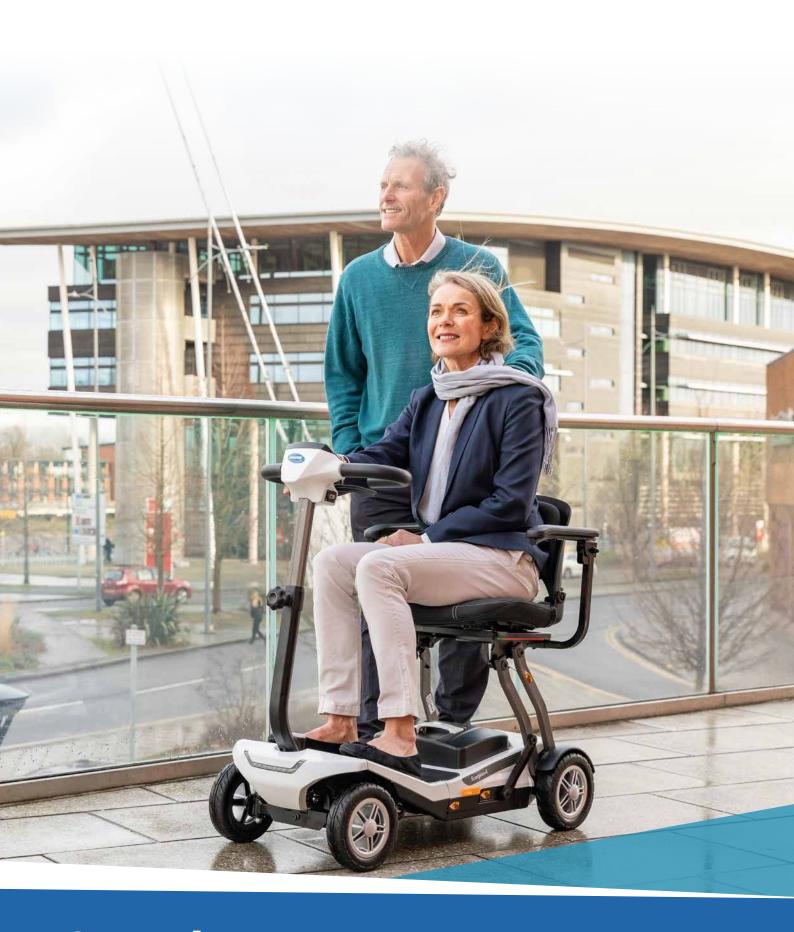

# **Scorpius** Range

FOLDABLE | COMPACT | VERSATILE

The *Invacare Scorpius* range has been specifically designed for individuals who wish to maintain an active, independent lifestyle without compromising on space. Ideal for daily use, the folding mobility scooters are also the perfect travel companion for those who wish to take their scooters abroad.

# Easily folded and transportable

Compact enough to fit into the rear of a standard car or to travel abroad, the versatile Scorpius range is perfect for those individuals who are constantly on the move.