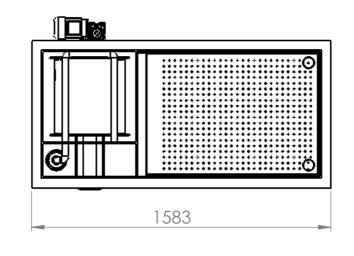

|        | NCES: | FINISH: |        |      |          | DEBUR AND<br>BREAK SHARP<br>EDGES | DO NOT SCALE DRAWING REVISION |                |                          |            |     |
|--------|-------|---------|--------|------|----------|-----------------------------------|-------------------------------|----------------|--------------------------|------------|-----|
|        | NAME  | SIGI    | NATURE | DATE |          |                                   |                               | TITLE:         |                          |            |     |
| DRAWN  |       |         |        |      |          |                                   |                               |                |                          |            |     |
| CHK'D  |       |         |        |      |          |                                   |                               |                |                          |            |     |
| APPV'D |       |         |        |      |          |                                   |                               |                |                          |            |     |
| MFG    |       |         |        |      |          |                                   |                               |                |                          |            |     |
| Q.A    |       |         |        |      | MATERIAL | :                                 |                               | DWG NO P P I - |                          | T · 1 1 42 |     |
|        |       |         |        |      |          |                                   | MPF Bloar                     |                | Jm Trickle <sup>A3</sup> |            |     |
|        |       |         |        |      |          |                                   |                               |                |                          |            |     |
|        |       |         |        |      | WEIGHT:  |                                   |                               | SCALE:1:20     |                          | SHEET 1 O  | F 1 |