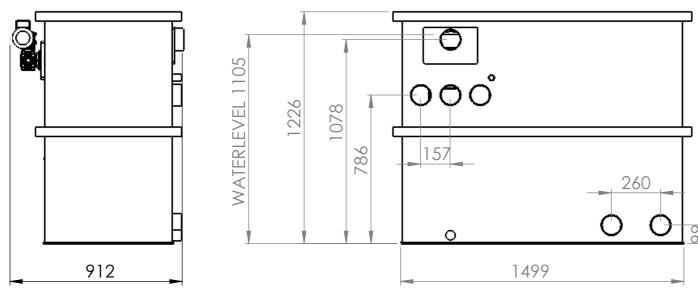

|        | NCES: | FINISH: |        |      |          | DEBUR AND<br>BREAK SHARP<br>EDGES | DO NOT SCALE DRAWING REVISION |                |                          |            |     |
|--------|-------|---------|--------|------|----------|-----------------------------------|-------------------------------|----------------|--------------------------|------------|-----|
|        | NAME  | SIGI    | NATURE | DATE |          |                                   |                               | TITLE:         |                          |            |     |
| DRAWN  |       |         |        |      |          |                                   |                               |                |                          |            |     |
| CHK'D  |       |         |        |      |          |                                   |                               |                |                          |            |     |
| APPV'D |       |         |        |      |          |                                   |                               |                |                          |            |     |
| MFG    |       |         |        |      |          |                                   |                               |                |                          |            |     |
| Q.A    |       |         |        |      | MATERIAL | :                                 |                               | DWG NO P P I - |                          | T · 1 1 42 |     |
|        |       |         |        |      |          |                                   | MPF Bloar                     |                | Jm Trickle <sup>A3</sup> |            |     |
|        |       |         |        |      |          |                                   |                               |                |                          |            |     |
|        |       |         |        |      | WEIGHT:  |                                   |                               | SCALE:1:20     |                          | SHEET 1 O  | F 1 |