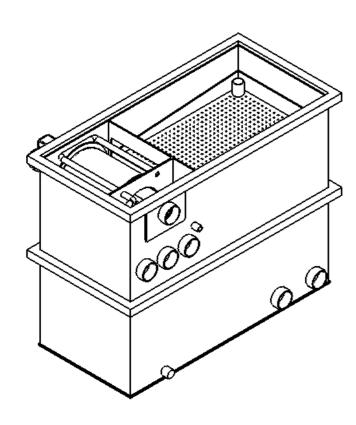

|        | NCES: | FINISH: |        |      |          | DEBUR AND<br>BREAK SHARP<br>EDGES | DO NOT SCALE DRAWING REVISION |                |                          |            |     |
|--------|-------|---------|--------|------|----------|-----------------------------------|-------------------------------|----------------|--------------------------|------------|-----|
|        | NAME  | SIGI    | NATURE | DATE |          |                                   |                               | TITLE:         |                          |            |     |
| DRAWN  |       |         |        |      |          |                                   |                               |                |                          |            |     |
| CHK'D  |       |         |        |      |          |                                   |                               |                |                          |            |     |
| APPV'D |       |         |        |      |          |                                   |                               |                |                          |            |     |
| MFG    |       |         |        |      |          |                                   |                               |                |                          |            |     |
| Q.A    |       |         |        |      | MATERIAL | :                                 |                               | DWG NO P P I - |                          | T · 1 1 42 |     |
|        |       |         |        |      |          |                                   | MPF Bloar                     |                | Jm Trickle <sup>A3</sup> |            |     |
|        |       |         |        |      |          |                                   |                               |                |                          |            |     |
|        |       |         |        |      | WEIGHT:  |                                   |                               | SCALE:1:20     |                          | SHEET 1 O  | F 1 |