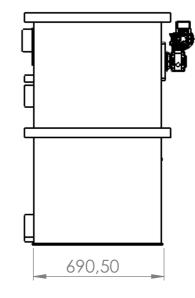

|        | NCES: | FINISH: |        |      |          | DEBUR AND<br>BREAK SHARP<br>EDGES | DO NOT SCALE DRAWING REVISION |                |                          |            |     |
|--------|-------|---------|--------|------|----------|-----------------------------------|-------------------------------|----------------|--------------------------|------------|-----|
|        | NAME  | SIGI    | NATURE | DATE |          |                                   |                               | TITLE:         |                          |            |     |
| DRAWN  |       |         |        |      |          |                                   |                               |                |                          |            |     |
| CHK'D  |       |         |        |      |          |                                   |                               |                |                          |            |     |
| APPV'D |       |         |        |      |          |                                   |                               |                |                          |            |     |
| MFG    |       |         |        |      |          |                                   |                               |                |                          |            |     |
| Q.A    |       |         |        |      | MATERIAL | :                                 |                               | DWG NO P P I - |                          | T · 1 1 42 |     |
|        |       |         |        |      |          |                                   | MPF Bloar                     |                | Jm Trickle <sup>A3</sup> |            |     |
|        |       |         |        |      |          |                                   |                               |                |                          |            |     |
|        |       |         |        |      | WEIGHT:  |                                   |                               | SCALE:1:20     |                          | SHEET 1 O  | F 1 |