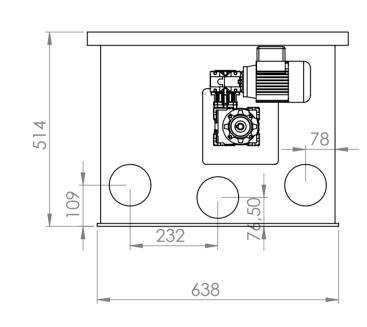

| _                                                                 |      |     |        |      |          |       |                          |                      |       |          |                 |
|-------------------------------------------------------------------|------|-----|--------|------|----------|-------|--------------------------|----------------------|-------|----------|-----------------|
| UNLESS OTHERWISE SPECIFIED: FINISH: DIMENSIONS ARE IN MILLIMETERS |      |     |        |      |          |       | DEBUR AND<br>BREAK SHARP | DO NOT SCALE DRAWING |       | REVISION |                 |
| SURFACE FINISH: TOLERANCES: LINEAR: ANGULAR:                      |      |     |        |      |          | EDGES |                          |                      |       |          |                 |
|                                                                   | NAME | SIG | NATURE | DATE |          |       |                          | TITLE:               |       |          |                 |
| DRAWN                                                             |      |     |        |      |          |       |                          |                      |       |          |                 |
| CHK'D                                                             |      |     |        |      |          |       |                          |                      |       |          |                 |
| APPV'D                                                            |      |     |        |      |          |       |                          |                      |       |          |                 |
| MFG                                                               |      |     |        |      |          |       |                          |                      |       |          |                 |
| Q.A                                                               |      |     |        |      | MATERIAL | :     |                          | BiodrumRotator:      |       | ator201  | S <sup>A2</sup> |
|                                                                   |      |     |        |      |          |       |                          |                      |       |          | Į.              |
|                                                                   |      |     |        |      | WEIGHT:  |       |                          | SCALE-1-10           | SHEET | 1 OF 1   |                 |