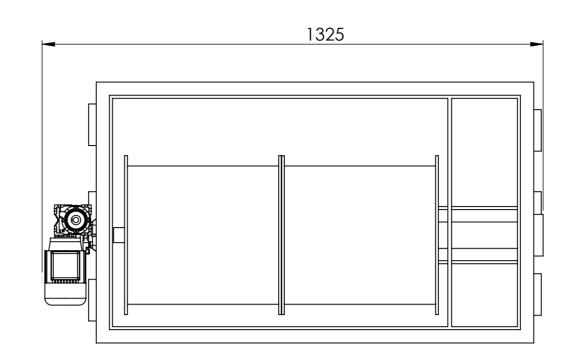

| _                                                                 |      |     |        |      |          |       |                          |                      |       |          |                 |
|-------------------------------------------------------------------|------|-----|--------|------|----------|-------|--------------------------|----------------------|-------|----------|-----------------|
| UNLESS OTHERWISE SPECIFIED: FINISH: DIMENSIONS ARE IN MILLIMETERS |      |     |        |      |          |       | DEBUR AND<br>BREAK SHARP | DO NOT SCALE DRAWING |       | REVISION |                 |
| SURFACE FINISH: TOLERANCES: LINEAR: ANGULAR:                      |      |     |        |      |          | EDGES |                          |                      |       |          |                 |
|                                                                   | NAME | SIG | NATURE | DATE |          |       |                          | TITLE:               |       |          |                 |
| DRAWN                                                             |      |     |        |      |          |       |                          |                      |       |          |                 |
| CHK'D                                                             |      |     |        |      |          |       |                          |                      |       |          |                 |
| APPV'D                                                            |      |     |        |      |          |       |                          |                      |       |          |                 |
| MFG                                                               |      |     |        |      |          |       |                          |                      |       |          |                 |
| Q.A                                                               |      |     |        |      | MATERIAL | :     |                          | BiodrumRotator:      |       | ator201  | S <sup>A2</sup> |
|                                                                   |      |     |        |      |          |       |                          |                      |       |          | Į.              |
|                                                                   |      |     |        |      | WEIGHT:  |       |                          | SCALE-1-10           | SHEET | 1 OF 1   |                 |