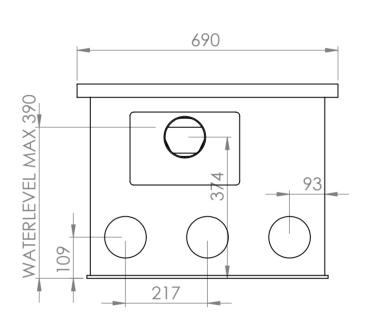

| _                                                                 |      |     |        |      |          |       |                          |                      |       |          |                 |
|-------------------------------------------------------------------|------|-----|--------|------|----------|-------|--------------------------|----------------------|-------|----------|-----------------|
| UNLESS OTHERWISE SPECIFIED: FINISH: DIMENSIONS ARE IN MILLIMETERS |      |     |        |      |          |       | DEBUR AND<br>BREAK SHARP | DO NOT SCALE DRAWING |       | REVISION |                 |
| SURFACE FINISH: TOLERANCES: LINEAR: ANGULAR:                      |      |     |        |      |          | EDGES |                          |                      |       |          |                 |
|                                                                   | NAME | SIG | NATURE | DATE |          |       |                          | TITLE:               |       |          |                 |
| DRAWN                                                             |      |     |        |      |          |       |                          |                      |       |          |                 |
| CHK'D                                                             |      |     |        |      |          |       |                          |                      |       |          |                 |
| APPV'D                                                            |      |     |        |      |          |       |                          |                      |       |          |                 |
| MFG                                                               |      |     |        |      |          |       |                          |                      |       |          |                 |
| Q.A                                                               |      |     |        |      | MATERIAL | :     |                          | BiodrumRotator:      |       | ator201  | S <sup>A2</sup> |
|                                                                   |      |     |        |      |          |       |                          |                      |       |          | Į.              |
|                                                                   |      |     |        |      | WEIGHT:  |       |                          | SCALE-1-10           | SHEET | 1 OF 1   |                 |