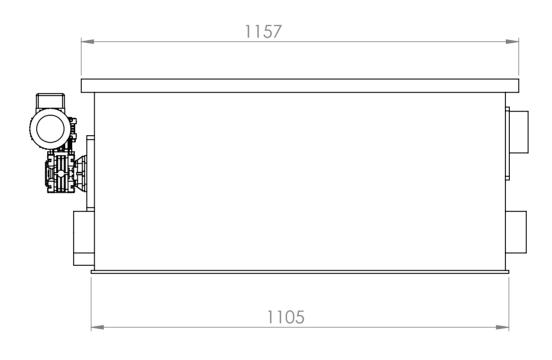

| _                                                                 |      |     |        |      |          |       |                          |                      |       |          |                 |
|-------------------------------------------------------------------|------|-----|--------|------|----------|-------|--------------------------|----------------------|-------|----------|-----------------|
| UNLESS OTHERWISE SPECIFIED: FINISH: DIMENSIONS ARE IN MILLIMETERS |      |     |        |      |          |       | DEBUR AND<br>BREAK SHARP | DO NOT SCALE DRAWING |       | REVISION |                 |
| SURFACE FINISH: TOLERANCES: LINEAR: ANGULAR:                      |      |     |        |      |          | EDGES |                          |                      |       |          |                 |
|                                                                   | NAME | SIG | NATURE | DATE |          |       |                          | TITLE:               |       |          |                 |
| DRAWN                                                             |      |     |        |      |          |       |                          |                      |       |          |                 |
| CHK'D                                                             |      |     |        |      |          |       |                          |                      |       |          |                 |
| APPV'D                                                            |      |     |        |      |          |       |                          |                      |       |          |                 |
| MFG                                                               |      |     |        |      |          |       |                          |                      |       |          |                 |
| Q.A                                                               |      |     |        |      | MATERIAL | :     |                          | BiodrumRotator:      |       | ator201  | S <sup>A2</sup> |
|                                                                   |      |     |        |      |          |       |                          |                      |       |          | Į.              |
|                                                                   |      |     |        |      | WEIGHT:  |       |                          | SCALE-1-10           | SHEET | 1 OF 1   |                 |