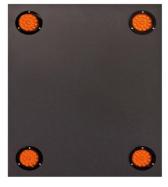

## Description

The LED Boxes are devices that contain our projectors and that allow them to be easily installed in various applications where the aesthetic aspect is important.

| OPTICAL CHARACTERISTICS    |                                                       |
|----------------------------|-------------------------------------------------------|
| Light source               | Basic102                                              |
| Certification              | EN12352: L2H                                          |
| Optics                     | Single sided 4x                                       |
| Colour                     | Amber                                                 |
| ELECTRICAL CHARACTERISTICS |                                                       |
| Power supply               | 12 Vdc                                                |
| Power consumption          | 4.2 W for each Basic102                               |
| Flashing                   | 60 flash/min; D.C. < 10%                              |
| Wiring                     | Cable 3.5m 2 or 4 poles (optional connector)          |
| Protections                | Overvoltages; Overcurrents; Inversion of polarity     |
| Appliance class            | Class II (230 Vac) / Class III (12 Vdc)               |
| MECHANICAL CHARACTERISTICS |                                                       |
| IP code                    | IP67                                                  |
| Dimensions                 | 800 x 1000 x 45 mm                                    |
|                            | Flag with band-it / Ø 60 / Ø 90 (only 160x600) fixing |
| Pole fixing                | or                                                    |
|                            | central with Ø 60 / Ø 90 fixing                       |
| Weight                     | 1.8 ÷ 2.9 Kg                                          |
| Operative temperature      | -30 °C ÷ +55 °C                                       |