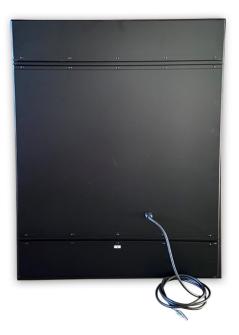

## Description

The LED Boxes are devices that contain our projectors and that allow them to be easily installed in various applications where the aesthetic aspect is important.

| OPTICAL CHARACTERISTICS    |                                                       |
|----------------------------|-------------------------------------------------------|
| Light source               | Basic102                                              |
| Certification              | EN12352: L2H                                          |
| Optics                     | Single sided 4x                                       |
| Colour                     | Amber                                                 |
| ELECTRICAL CHARACTERISTICS |                                                       |
| Power supply               | 12 Vdc                                                |
| Power consumption          | 4.2 W for each Basic102                               |
| Flashing                   | 60 flash/min; D.C. < 10%                              |
| Wiring                     | Cable 3.5m 2 or 4 poles (optional connector)          |
| Protections                | Overvoltages; Overcurrents; Inversion of polarity     |
| Appliance class            | Class II (230 Vac) / Class III (12 Vdc)               |
| MECHANICAL CHARACTERISTICS |                                                       |
| IP code                    | IP67                                                  |
| Dimensions                 | 800 x 1000 x 45 mm                                    |
|                            | Flag with band-it / Ø 60 / Ø 90 (only 160x600) fixing |
| Pole fixing                | or                                                    |
|                            | central with Ø 60 / Ø 90 fixing                       |
| Weight                     | 1.8 ÷ 2.9 Kg                                          |
| Operative temperature      | -30 °C ÷ +55 °C                                       |