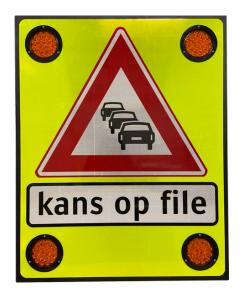

## Description

The LED Boxes are devices that contain our projectors and that allow them to be easily installed in various applications where the aesthetic aspect is important.

| OPTICAL CHARACTERISTICS    |                                                       |
|----------------------------|-------------------------------------------------------|
| Light source               | Basic102                                              |
| Certification              | EN12352: L2H                                          |
| Optics                     | Single sided 4x                                       |
| Colour                     | Amber                                                 |
| ELECTRICAL CHARACTERISTICS |                                                       |
| Power supply               | 12 Vdc                                                |
| Power consumption          | 4.2 W for each Basic102                               |
| Flashing                   | 60 flash/min; D.C. < 10%                              |
| Wiring                     | Cable 3.5m 2 or 4 poles (optional connector)          |
| Protections                | Overvoltages; Overcurrents; Inversion of polarity     |
| Appliance class            | Class II (230 Vac) / Class III (12 Vdc)               |
| MECHANICAL CHARACTERISTICS |                                                       |
| IP code                    | IP67                                                  |
| Dimensions                 | 800 x 1000 x 45 mm                                    |
|                            | Flag with band-it / Ø 60 / Ø 90 (only 160x600) fixing |
| Pole fixing                | or                                                    |
|                            | central with Ø 60 / Ø 90 fixing                       |
| Weight                     | 1.8 ÷ 2.9 Kg                                          |
| Operative temperature      | -30 °C ÷ +55 °C                                       |