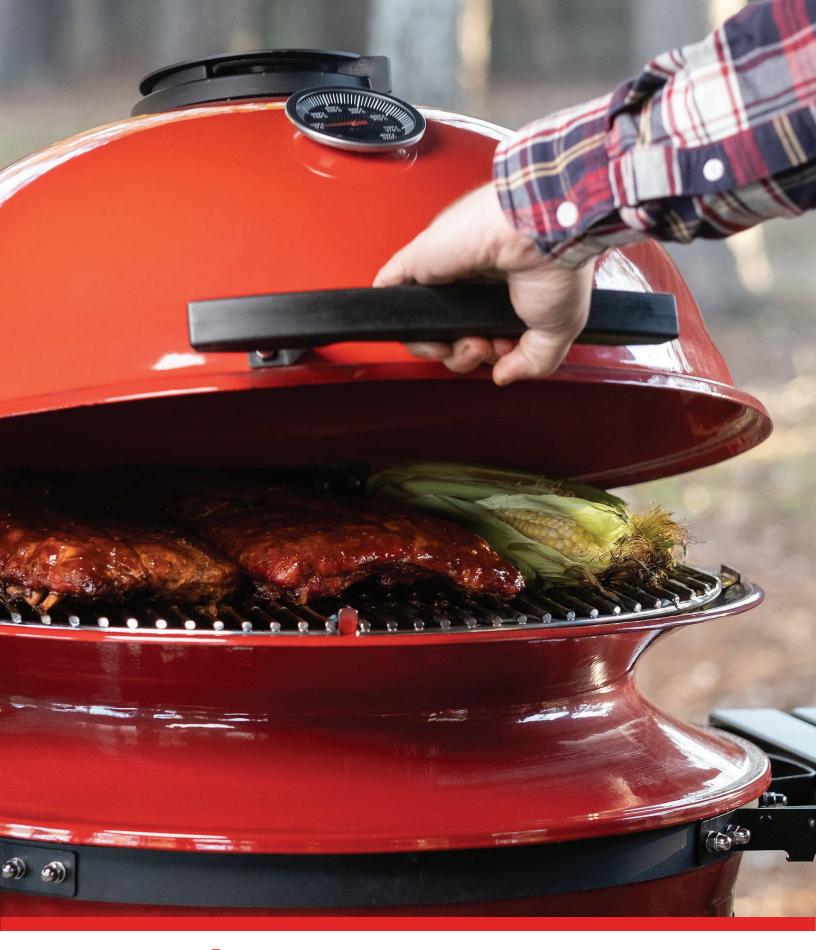

## Features & Components

Top Vent & Thermometer

Folding Side Shelves

Divide & Conquer® System

4 Legged Cart with 2 Locking Casters

Adjustable Hinge

**Ceramic Fire Box** 

SlōRoller™ Hyperbolic Smoke Chamber Insert