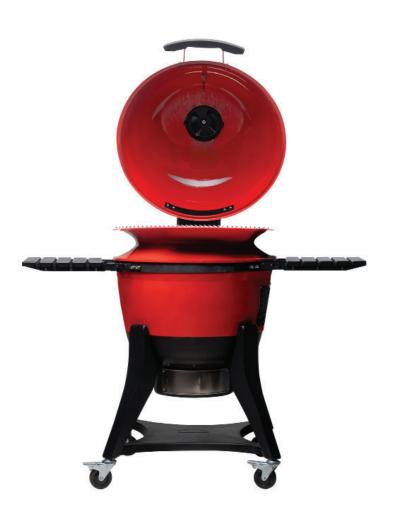

## Features & Components

Top Vent & Thermometer

Folding Side Shelves

Divide & Conquer® System

4 Legged Cart with 2 Locking Casters

Adjustable Hinge

**Ceramic Fire Box** 

SlōRoller™ Hyperbolic Smoke Chamber Insert

## **Specifications**

| Dimensions                             | Cooking Surface                   | Weight                 | Heat Range                                                                              |
|----------------------------------------|-----------------------------------|------------------------|-----------------------------------------------------------------------------------------|
| 54.5 in W x 25.5 in D x 50.5 in H      | 22" Diameter<br>363 sq in         | 106 lbs                | 150° F - 500° F (with SlōRoller™ insert)<br>500° F - 700° F (without SlōRoller™ insert) |
| 138.43 cm W x 64.77 cm D x 128.27 cm H | 55 cm Diameter<br>922 sq cm       | 48 kg                  | 65° C - 260° C (with SlōRoller™ insert)<br>260° C - 375° C (without SlōRoller™ insert)  |
| MATERIALS                              |                                   |                        |                                                                                         |
| Base / Dome                            | Porcelain Coated Steel            | Side Shelves           | Powder Coated Steel                                                                     |
| Top Vent                               | Powder Coated Steel               | Adjustable Hinge       | Powder Coated Steel                                                                     |
| Grill Grates                           | 304 Stainless Steel               | Patented Ash Collector | Aluminum Plate                                                                          |
| FireBox                                | High-Fire Heat-Resistant Ceramics | Patented SlōRoller™    | Porcelain Coated Steel                                                                  |
| Premium Cart                           | Powder Coated Steel               |                        |                                                                                         |