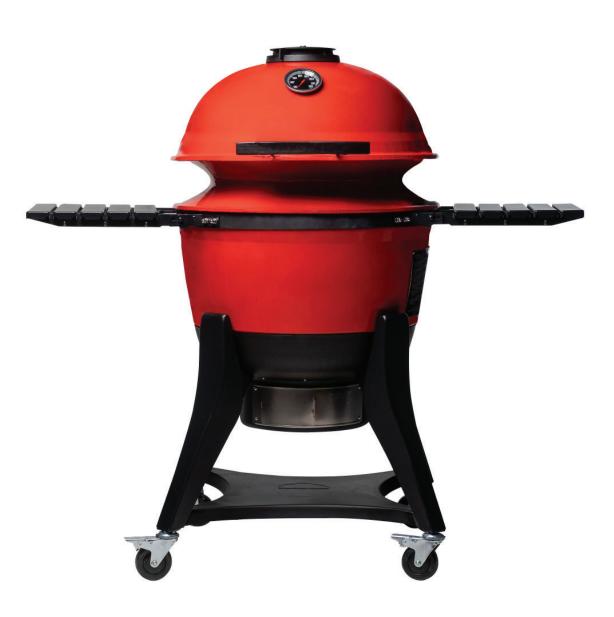

## Features & Components

Top Vent & Thermometer

Folding Side Shelves

Divide & Conquer® System

4 Legged Cart with 2 Locking Casters

Adjustable Hinge

**Ceramic Fire Box** 

SlōRoller™ Hyperbolic Smoke Chamber Insert

## **Specifications**

| Dimensions                             | Cooking Surface                   | Weight                 | Heat Range                                                                              |
|----------------------------------------|-----------------------------------|------------------------|-----------------------------------------------------------------------------------------|
| 54.5 in W x 25.5 in D x 50.5 in H      | 22" Diameter<br>363 sq in         | 106 lbs                | 150° F - 500° F (with SlōRoller™ insert)<br>500° F - 700° F (without SlōRoller™ insert) |
| 138.43 cm W x 64.77 cm D x 128.27 cm H | 55 cm Diameter<br>922 sq cm       | 48 kg                  | 65° C - 260° C (with SlōRoller™ insert)<br>260° C - 375° C (without SlōRoller™ insert)  |
| MATERIALS                              |                                   |                        |                                                                                         |
| Base / Dome                            | Porcelain Coated Steel            | Side Shelves           | Powder Coated Steel                                                                     |
| Top Vent                               | Powder Coated Steel               | Adjustable Hinge       | Powder Coated Steel                                                                     |
| Grill Grates                           | 304 Stainless Steel               | Patented Ash Collector | Aluminum Plate                                                                          |
| FireBox                                | High-Fire Heat-Resistant Ceramics | Patented SlōRoller™    | Porcelain Coated Steel                                                                  |
| Premium Cart                           | Powder Coated Steel               |                        |                                                                                         |