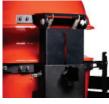

## Features & Components

Top Vent & Thermometer

Folding Side Shelves

Divide & Conquer® System

4 Legged Cart with 2 Locking Casters

Adjustable Hinge

**Ceramic Fire Box** 

SlōRoller™ Hyperbolic Smoke Chamber Insert