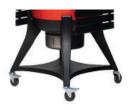

## Features & Components

Top Vent & Thermometer

Folding Side Shelves

Divide & Conquer® System

4 Legged Cart with 2 Locking Casters

Adjustable Hinge

**Ceramic Fire Box** 

SlōRoller™ Hyperbolic Smoke Chamber Insert