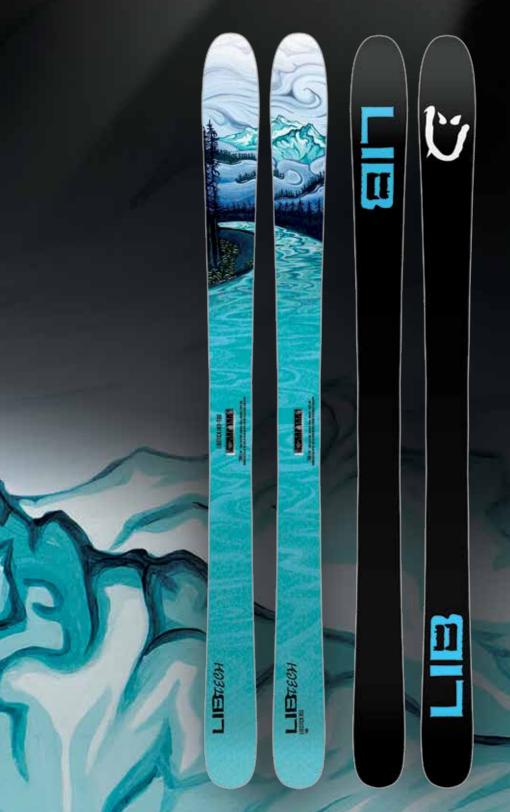

#### BACKWARDS, PROTEEN, UFO 95 & 105, HEMI 102 & 112, LIBSTICK 88,98 & 103 **ECO LIGHT CONSTRUCTION**

#### **BIO BEANS TOP:**

TOUGH, LIGHTWEIGHT, DAMP, SNOW SHEDDING FIBERGLASS REINFORCEMENT: TRI/AX, BI/AX WOOD CORE: LIGHT, LIVELY, SUSTAINABLY HARVESTED

SINTERED UHMW SIDEWALLS: TOUGH, FAST, US MADE SINTERED UHMW BASE: HARD & FAST