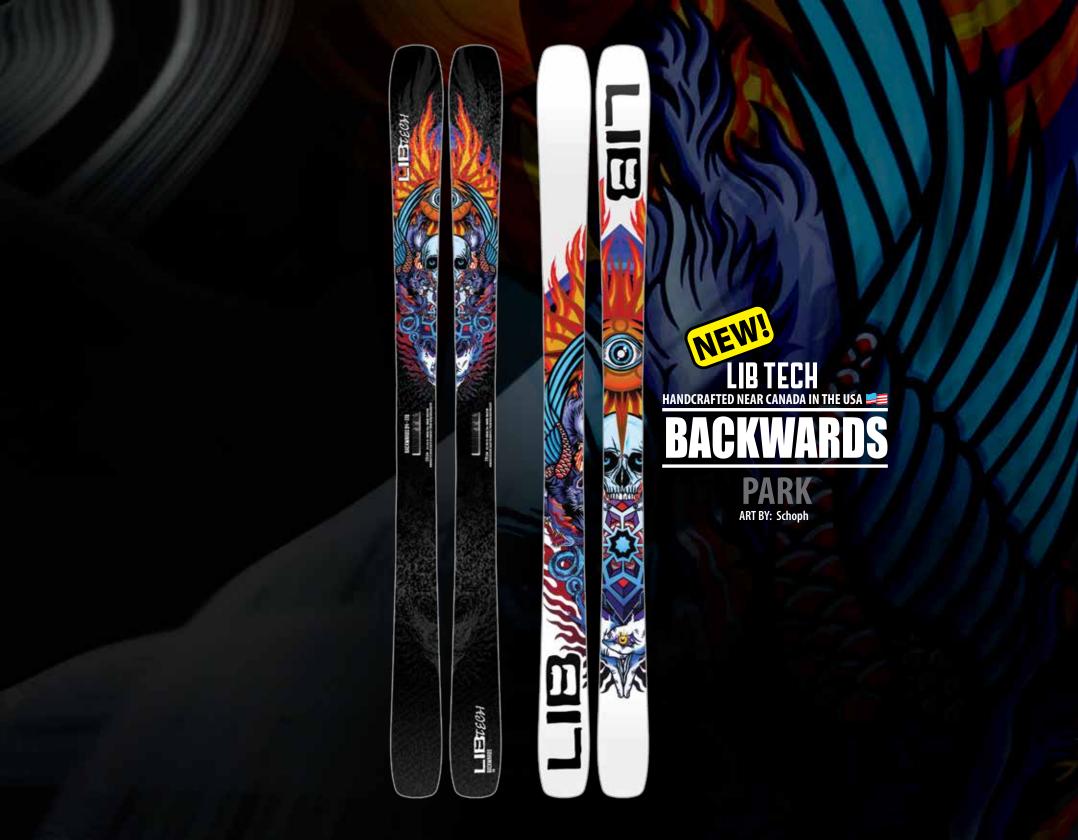

e you need it, not where you don't.

**MERVIN 360° PERIMETER** PROTECTION IMPACT DEFLECTOR SYSTEM

#### BACKWARDS, PROTEEN, UFO 95 & 105, HEMI 102 & 112, LIBSTICK 88,98 & 103 **ECO LIGHT CONSTRUCTION**

#### **BIO BEANS TOP:**

TOUGH, LIGHTWEIGHT, DAMP, SNOW SHEDDING FIBERGLASS REINFORCEMENT: TRI/AX, BI/AX WOOD CORE: LIGHT, LIVELY, SUSTAINABLY HARVESTED

SINTERED UHMW SIDEWALLS: TOUGH, FAST, US MADE SINTERED UHMW BASE: HARD & FAST

#### **ECO LIGHT B45 CONSTRUCTION** WUNDERSTICK 100 & 106

BIO BEANS TOP: TOUGH, LIGHTWEIGHT, DAMP, SNOW SHEDDING LIGHTWEIGHT FIBERGLASS REINFORCEMENT: TRI/AX, BI/AX WITH SMOOTH RIDING 45° BASALT WEB **WOOD CORE:** LIGHT, LIVELY SUSTAINABLY HARVEST

SINTERED UHMW SIDEWALLS: TOUGH, FAST, US MADE SINTERED UHMW BASE: HARD & FAST

# TECHNOLOGY

## LIB TECH 24/25





# PARK

## LIB TECH 24/25

#### HANDCRAFTED NEAR CANADA IN THE USA 🗾





HOBIEI





# FREESTYLE

## LIB TECH 24/25





# FREESTYLE

## LIB TECH 24/25





# FREESTYLE

## LIB TECH 24/25











# FREERIDE

## LIB TECH 24/25





## FREERIDE

#### LIB TECH 24/25



## LIB TECH

#### DANGER

Putting a magic touch on every board he finishes, master crafter Danger, gets 'er done.















# FREERIDE

## LIB TECH 24/25





# ALL MOUNTAIN FREERIDE LIB TECH 24/25







Ü

[]

# ALL MOUNTAIN FREERIDE LIB TECH 24/25







# ALL MOUNTAIN FREERIDE LIB TECH 24/25



# **OVERVIEW**

## LIB TECH 24/25

#### HANDCRAFTED NEAR CANADA IN THE USA 🛤

|