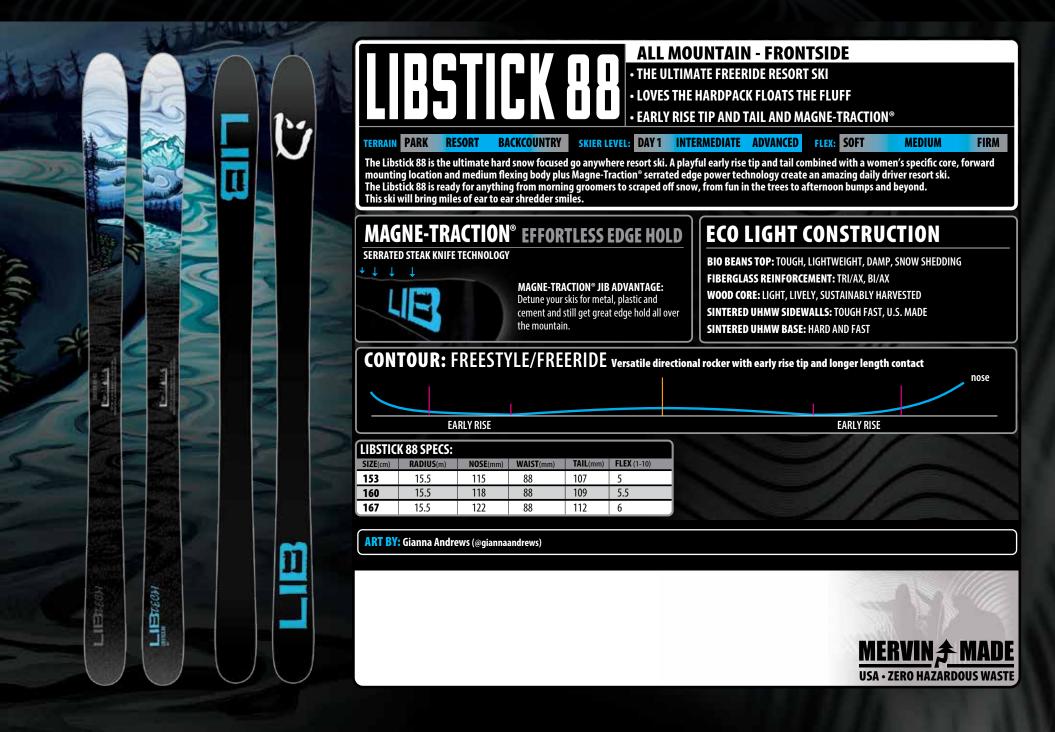

#### MAGNE-TRACTION® **EFFORTLESS EDGEHOLD** SERRATED STEAK KNIFE TECHNOLOGY TURNS ICE INTO POWDER!

Pioneered by Lib Tech, our patented Magne-Traction<sup>®</sup> serrated edge technology increases edge hold power and makes our skis feel 10mm narrower on hardpack allowing you to push your skiing to new levels. Magne-Traction<sup>®</sup> reduces fatigue, builds confidence and makes skiing easier. For Lucas, you and the crew that means high performance, more fun and no limits progression.

#### **MAGNE-TRACTION JIB ADVANTAGE:**

Detune your skis for metal, plastic and cement and still get great edge hold all over the mountain.

**{ PATENT #7823892 #8511704 }** 

#### BACKWARDS, PROTEEN, UFO 95 & 105, HEMI 102 & 112, LIBSTICK 88,98 & 103 **ECO LIGHT CONSTRUCTION**

#### **BIO BEANS TOP:**

TOUGH, LIGHTWEIGHT, DAMP, SNOW SHEDDING FIBERGLASS REINFORCEMENT: TRI/AX, BI/AX WOOD CORE: LIGHT, LIVELY, SUSTAINABLY HARVESTED

SINTERED UHMW SIDEWALLS: TOUGH, FAST, US MADE SINTERED UHMW BASE: HARD & FAST