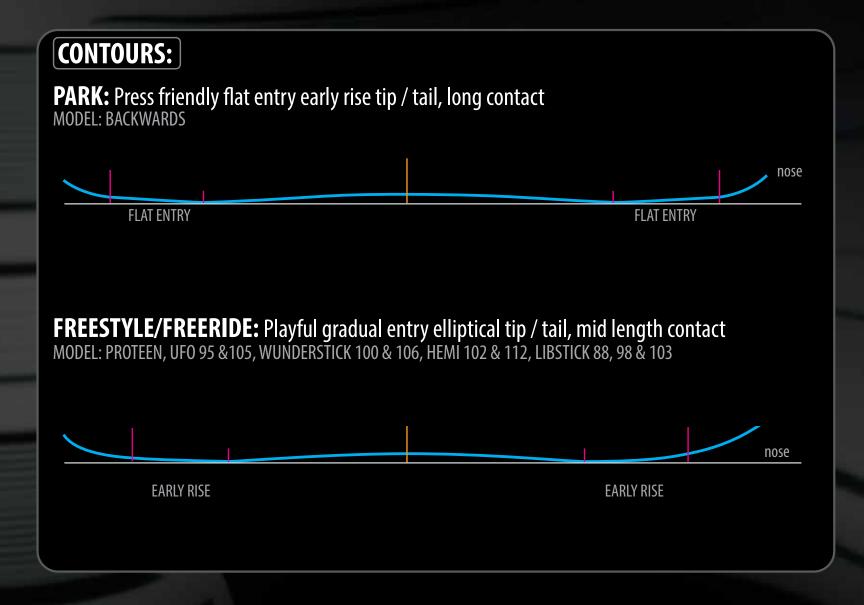

#### BACKWARDS, PROTEEN, UFO 95 & 105, HEMI 102 & 112, LIBSTICK 88,98 & 103 **ECO LIGHT CONSTRUCTION**

#### **BIO BEANS TOP:**

TOUGH, LIGHTWEIGHT, DAMP, SNOW SHEDDING FIBERGLASS REINFORCEMENT: TRI/AX, BI/AX WOOD CORE: LIGHT, LIVELY, SUSTAINABLY HARVESTED

SINTERED UHMW SIDEWALLS: TOUGH, FAST, US MADE SINTERED UHMW BASE: HARD & FAST