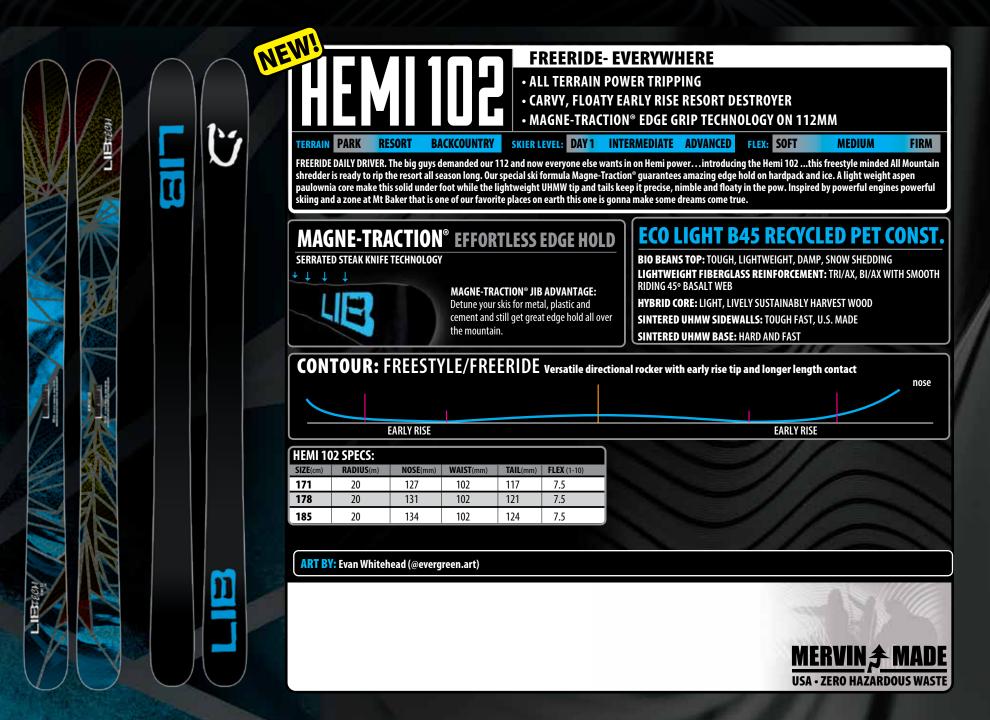

#### BACKWARDS, PROTEEN, UFO 95 & 105, HEMI 102 & 112, LIBSTICK 88,98 & 103 **ECO LIGHT CONSTRUCTION**

#### **ECO LIGHT B45 CONSTRUCTION** WUNDERSTICK 100 & 106

BIO BEANS TOP: TOUGH, LIGHTWEIGHT, DAMP, SNOW SHEDDING LIGHTWEIGHT FIBERGLASS REINFORCEMENT: TRI/AX, BI/AX WITH SMOOTH RIDING 45° BASALT WEB **WOOD CORE:** LIGHT, LIVELY SUSTAINABLY HARVEST

SINTERED UHMW SIDEWALLS: TOUGH, FAST, US MADE SINTERED UHMW BASE: HARD & FAST

#### HANDCRAFTED NEAR CANADA IN THE USA 🛤

|                                                                                                                                                                                                                                                                                                                                       |                                                                                                                                                                                                                                                    |                                                                                                                                                                                                                                                                                                                                                    |                                                                                                                                                                                                                                                                                                                         |                                                                                                                                                                                                                                                                                                                            |                                                                                                                                                                                                                                                                                                                                                           |                                                                                                                                                                                                                                                                                                                                                                        | LIB TECH WOMENS                                                                                                                                                                                                                                                                                                                                                                                          |                                                                                                                                                     |                                                                                                                                                                                                                                                                                                                                 |                                                                                                                                      |
|---------------------------------------------------------------------------------------------------------------------------------------------------------------------------------------------------------------------------------------------------------------------------------------------------------------------------------------|----------------------------------------------------------------------------------------------------------------------------------------------------------------------------------------------------------------------------------------------------|----------------------------------------------------------------------------------------------------------------------------------------------------------------------------------------------------------------------------------------------------------------------------------------------------------------------------------------------------|-------------------------------------------------------------------------------------------------------------------------------------------------------------------------------------------------------------------------------------------------------------------------------------------------------------------------|----------------------------------------------------------------------------------------------------------------------------------------------------------------------------------------------------------------------------------------------------------------------------------------------------------------------------|-----------------------------------------------------------------------------------------------------------------------------------------------------------------------------------------------------------------------------------------------------------------------------------------------------------------------------------------------------------|------------------------------------------------------------------------------------------------------------------------------------------------------------------------------------------------------------------------------------------------------------------------------------------------------------------------------------------------------------------------|----------------------------------------------------------------------------------------------------------------------------------------------------------------------------------------------------------------------------------------------------------------------------------------------------------------------------------------------------------------------------------------------------------|-----------------------------------------------------------------------------------------------------------------------------------------------------|---------------------------------------------------------------------------------------------------------------------------------------------------------------------------------------------------------------------------------------------------------------------------------------------------------------------------------|--------------------------------------------------------------------------------------------------------------------------------------|
| PARK                                                                                                                                                                                                                                                                                                                                  | FREESTYLE                                                                                                                                                                                                                                          |                                                                                                                                                                                                                                                                                                                                                    |                                                                                                                                                                                                                                                                                                                         | FREERIDE                                                                                                                                                                                                                                                                                                                   |                                                                                                                                                                                                                                                                                                                                                           |                                                                                                                                                                                                                                                                                                                                                                        |                                                                                                                                                                                                                                                                                                                                                                                                          | ALL MOUNTAIN FREERIDE                                                                                                                               |                                                                                                                                                                                                                                                                                                                                 |                                                                                                                                      |
| BACKWARDS <b>NEW</b>                                                                                                                                                                                                                                                                                                                  | PROTEEN                                                                                                                                                                                                                                            | UFO 95                                                                                                                                                                                                                                                                                                                                             | UFO 105                                                                                                                                                                                                                                                                                                                 | WUNDER STICK 100                                                                                                                                                                                                                                                                                                           | WUNDER STICK 106                                                                                                                                                                                                                                                                                                                                          | HEMI 102 NEW                                                                                                                                                                                                                                                                                                                                                           | HEMI 112                                                                                                                                                                                                                                                                                                                                                                                                 | LIBSTICK 88                                                                                                                                         | LIBSTICK 98                                                                                                                                                                                                                                                                                                                     | LIBSTICK 103 NEW                                                                                                                     |
| FREESTYLE<br>Park & Pipe                                                                                                                                                                                                                                                                                                              | FREESTYLE<br>EVERYWHERE                                                                                                                                                                                                                            | FREESTYLE PARK<br>FOCUS                                                                                                                                                                                                                                                                                                                            | FREESTYLE<br>EVERYWHERE                                                                                                                                                                                                                                                                                                 | FREERIDE<br>EVERYWHERE                                                                                                                                                                                                                                                                                                     | FREERIDE DAILY <b>NEW</b><br>DRIVER                                                                                                                                                                                                                                                                                                                       | FREERIDE<br>EVERYWHERE                                                                                                                                                                                                                                                                                                                                                 | FREERIDE<br>EVERYWHERE                                                                                                                                                                                                                                                                                                                                                                                   | ALL MOUNTAIN<br>FRONT SIDE                                                                                                                          | ALL MOUNTAIN<br>EVERYWHERE                                                                                                                                                                                                                                                                                                      | ALL MOUNTAIN<br>EVERYWHERE                                                                                                           |
| Twin terrain     park perfection                                                                                                                                                                                                                                                                                                      | <ul> <li>The mountain is<br/>your park</li> </ul>                                                                                                                                                                                                  | hard pack freestyler                                                                                                                                                                                                                                                                                                                               | • all terrain ripper                                                                                                                                                                                                                                                                                                    | HARD SNOW FOCUS  •Directional all                                                                                                                                                                                                                                                                                          | •Directional all<br>terrain freeride ski                                                                                                                                                                                                                                                                                                                  | <ul> <li>All terrain power<br/>tripping</li> </ul>                                                                                                                                                                                                                                                                                                                     | <ul> <li>All terrain power<br/>tripping</li> </ul>                                                                                                                                                                                                                                                                                                                                                       | <ul> <li>The ultimate<br/>freeride resort ski</li> </ul>                                                                                            | •The ultimate<br>freeride ski                                                                                                                                                                                                                                                                                                   | •The ultimate<br>freeride ski                                                                                                        |
| Thick steel     and base                                                                                                                                                                                                                                                                                                              | Magne-Traction®     edge grip tech                                                                                                                                                                                                                 | <ul> <li>Loves the park,<br/>parks the mountain</li> </ul>                                                                                                                                                                                                                                                                                         | •The entire resort is<br>your freestyle park                                                                                                                                                                                                                                                                            | terrain resort ski<br>•The perfect big                                                                                                                                                                                                                                                                                     | •Perfect big<br>mountain ski                                                                                                                                                                                                                                                                                                                              | Carvy, floaty, early     rise resort destroyer                                                                                                                                                                                                                                                                                                                         | Floaty, carvy, early     rise resort destroyer                                                                                                                                                                                                                                                                                                                                                           | •Loves the hardpack, floats the fluff                                                                                                               | •Rips the resort<br>and the deep beyond                                                                                                                                                                                                                                                                                         | Loves the deep rips     the resort                                                                                                   |
| Buttery flat lift     early rise / low     swing weight                                                                                                                                                                                                                                                                               | Sintered base                                                                                                                                                                                                                                      | <ul> <li>Jibby squared off<br/>shape and playful<br/>early rise</li> </ul>                                                                                                                                                                                                                                                                         | •Squared off shape<br>& playful pow<br>loving early rise                                                                                                                                                                                                                                                                | mountain<br>inbounds ripper<br>•Floaty carvy<br>early rise                                                                                                                                                                                                                                                                 | s ripper •Floaty carvy early<br>rise<br>e                                                                                                                                                                                                                                                                                                                 | • Magne-Traction®<br>edge grip technology<br>on 102mm                                                                                                                                                                                                                                                                                                                  | • Magne-Traction®<br>edge grip technology<br>on 112mm                                                                                                                                                                                                                                                                                                                                                    | •Early rise tip & tail<br>and Magne-Traction®                                                                                                       | •Early rise tip and tail<br>and Magne-Traction®                                                                                                                                                                                                                                                                                 | •Early rise tip and tail<br>and Magne-Traction®                                                                                      |
| art by Schoph                                                                                                                                                                                                                                                                                                                         | art by Mike Parillo                                                                                                                                                                                                                                | art by Ben Lardy                                                                                                                                                                                                                                                                                                                                   | art by Ben Lardy                                                                                                                                                                                                                                                                                                        | art by Tim Zimmerman                                                                                                                                                                                                                                                                                                       | art by Tim Zimmerman                                                                                                                                                                                                                                                                                                                                      | art by Evan Whitehead                                                                                                                                                                                                                                                                                                                                                  | art by Evan Whitehead                                                                                                                                                                                                                                                                                                                                                                                    | art by Gianna Andrews                                                                                                                               | art by Gianna Andrews                                                                                                                                                                                                                                                                                                           | art by Gianna Andrews                                                                                                                |
|                                                                                                                                                                                                                                                                                                                                       |                                                                                                                                                                                                                                                    |                                                                                                                                                                                                                                                                                                                                                    |                                                                                                                                                                                                                                                                                                                         |                                                                                                                                                                                                                                                                                                                            |                                                                                                                                                                                                                                                                                                                                                           |                                                                                                                                                                                                                                                                                                                                                                        |                                                                                                                                                                                                                                                                                                                                                                                                          |                                                                                                                                                     |                                                                                                                                                                                                                                                                                                                                 |                                                                                                                                      |
| BACKWARDS           SIZE on         166         172         178           RADIUS         17         18         19           NOSE min         123         125         127           WAISTmm         92         93         94           TALLmm         117         119         121           FLEX(1-10)         5         5.5         6 | PROTEEN         150         160           RADUUS m         16         18           NOSE mm         118         122           WAIST mm         97         100           TAIL mm         113         117           FLEX (1-10)         5.5         6 | UFO 95         SIZE cm         171         178         185           RADIUS m         17         17         17         17           NOSE mm         124         126         127           WAIST mm         95         95         131           TALL mm         114         116         118           FLEX (1-10)         5.5         6         6.5 | SIZE on         171         178         185           RADIUS m         18         18         18           NOSE mm         135         136         137           WAIST mm         105         105         105           TALL mm         124         126         128           FLEX(1-10)         6         6.5         7 | SIZE on         171         178         185           RADIUS m         17         17         17           NOSE mm         129         131         137           WAIST mm         100         100         100           TALL mm         119         120         125           FLEX (1-10)         6.5         7         7.5 | WUNDERSTICK         106           SIZE cm         171         178         185           RADIUSm         19         19         19           NOSE mm         134         137         142           WAIST mm         106         106         106           TAIL mm         124         126         130           FLEX (1-10)         7         7.5         8 | HEMI 102         178         188           SIZE cm         171         178         183           RADIUS m         20         20         20           NOSE mm         127         131         134           WAIST mm         102         102         102           TAIL mm         117         121         124           FLEX(1-10)         7.5         7.5         7.5 | HEMI 112           SIZE cm 171         178         185         192           RADIUS m         20         20         20         20           NOSE mm         131         141         144         147           WAIST mm         88         81         112         112           TALI mm         127         131         134         137           FLEX (1-10)         7.5         8         8.5         9 | LIBSTICK 88<br>SIZE on 153 160 167<br>RADIUS 15.5 15.5 15.5<br>NOSE on 115 118 122<br>WAIST on 88 88 88<br>TAL on 107 109 112<br>FLEX(1-10) 5 5.5 6 | LIBSTICK 98         152         162         169           RADIUS m         17.5         17.5         17.5           NOSE mm         125         127         130           WAIST mm         98         98         98           TAILmm         115         117         119           FLEX(1-10)         5.5         6         6.5 | LIBSTICK 103<br>SIZE cm 160 170<br>RADUSS 17.5 17.5<br>NOSE mm 123 135<br>WAIST mm 103 103<br>TAIL mm 122 124<br>FLEX (1-10) 6.5 6.5 |