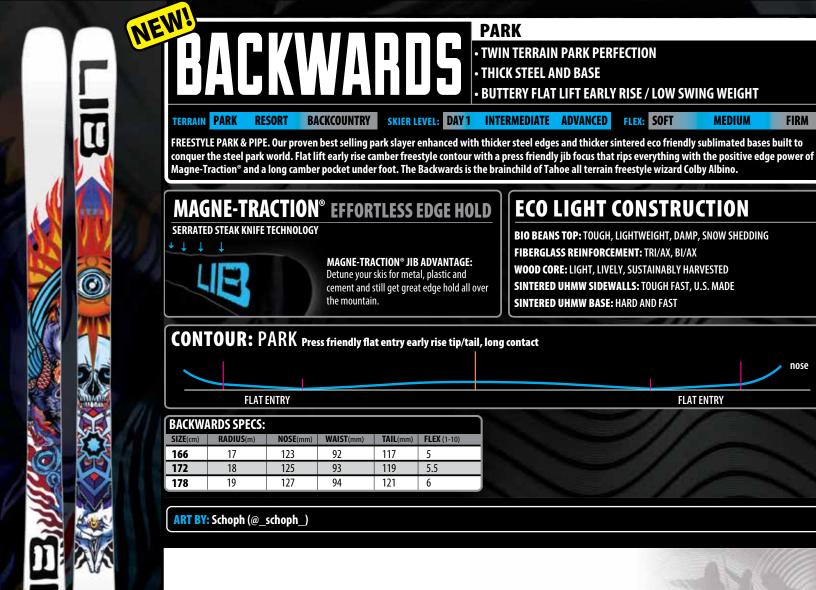

#### MAGNE-TRACTION® **EFFORTLESS EDGEHOLD** SERRATED STEAK KNIFE TECHNOLOGY TURNS ICE INTO POWDER!

Pioneered by Lib Tech, our patented Magne-Traction<sup>®</sup> serrated edge technology increases edge hold power and makes our skis feel 10mm narrower on hardpack allowing you to push your skiing to new levels. Magne-Traction<sup>®</sup> reduces fatigue, builds confidence and makes skiing easier. For Lucas, you and the crew that means high performance, more fun and no limits progression.

#### **MAGNE-TRACTION JIB ADVANTAGE:**

Detune your skis for metal, plastic and cement and still get great edge hold all over the mountain.

**{ PATENT #7823892 #8511704 }** 

#### BACKWARDS, PROTEEN, UFO 95 & 105, HEMI 102 & 112, LIBSTICK 88,98 & 103 **ECO LIGHT CONSTRUCTION**

#### **BIO BEANS TOP:**

TOUGH, LIGHTWEIGHT, DAMP, SNOW SHEDDING FIBERGLASS REINFORCEMENT: TRI/AX, BI/AX WOOD CORE: LIGHT, LIVELY, SUSTAINABLY HARVESTED

SINTERED UHMW SIDEWALLS: TOUGH, FAST, US MADE SINTERED UHMW BASE: HARD & FAST