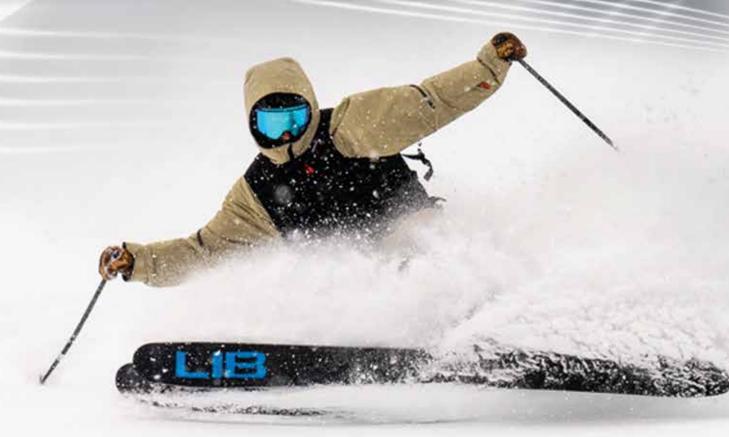

#### MAGNE-TRACTION® **EFFORTLESS EDGEHOLD** SERRATED STEAK KNIFE TECHNOLOGY TURNS ICE INTO POWDER!

Pioneered by Lib Tech, our patented Magne-Traction<sup>®</sup> serrated edge technology increases edge hold power and makes our skis feel 10mm narrower on hardpack allowing you to push your skiing to new levels. Magne-Traction<sup>®</sup> reduces fatigue, builds confidence and makes skiing easier. For Lucas, you and the crew that means high performance, more fun and no limits progression.

#### **MAGNE-TRACTION JIB ADVANTAGE:**

Detune your skis for metal, plastic and cement and still get great edge hold all over the mountain.

**{ PATENT #7823892 #8511704 }** 