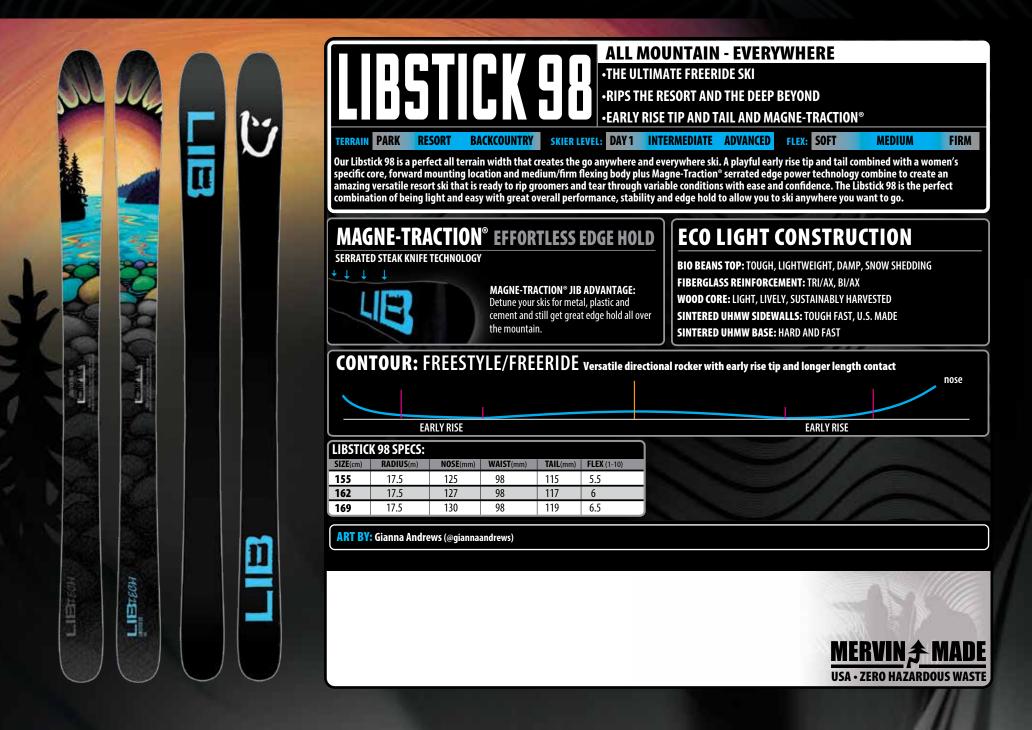

#### MAGNE-TRACTION® **EFFORTLESS EDGEHOLD** SERRATED STEAK KNIFE TECHNOLOGY TURNS ICE INTO POWDER!

Pioneered by Lib Tech, our patented Magne-Traction<sup>®</sup> serrated edge technology increases edge hold power and makes our skis feel 10mm narrower on hardpack allowing you to push your skiing to new levels. Magne-Traction<sup>®</sup> reduces fatigue, builds confidence and makes skiing easier. For Lucas, you and the crew that means high performance, more fun and no limits progression.

#### **MAGNE-TRACTION JIB ADVANTAGE:**

Detune your skis for metal, plastic and cement and still get great edge hold all over the mountain.

**{ PATENT #7823892 #8511704 }** 

#### BACKWARDS, PROTEEN, UFO 95 & 105, HEMI 102 & 112, LIBSTICK 88,98 & 103 **ECO LIGHT CONSTRUCTION**

#### **BIO BEANS TOP:**

TOUGH, LIGHTWEIGHT, DAMP, SNOW SHEDDING FIBERGLASS REINFORCEMENT: TRI/AX, BI/AX WOOD CORE: LIGHT, LIVELY, SUSTAINABLY HARVESTED

SINTERED UHMW SIDEWALLS: TOUGH, FAST, US MADE SINTERED UHMW BASE: HARD & FAST