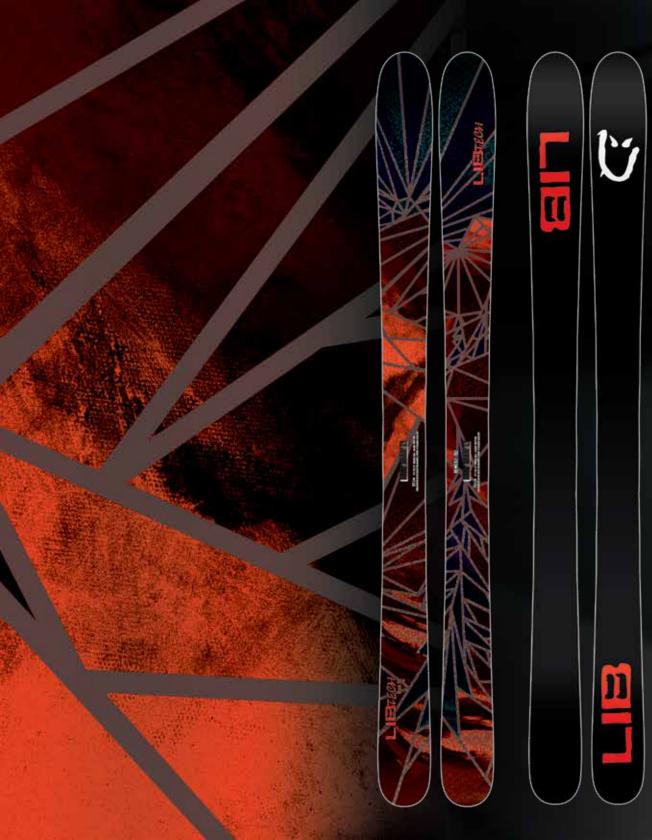

#### BACKWARDS, PROTEEN, UFO 95 & 105, HEMI 102 & 112, LIBSTICK 88,98 & 103 **ECO LIGHT CONSTRUCTION**

#### **BIO BEANS TOP:**

TOUGH, LIGHTWEIGHT, DAMP, SNOW SHEDDING FIBERGLASS REINFORCEMENT: TRI/AX, BI/AX WOOD CORE: LIGHT, LIVELY, SUSTAINABLY HARVESTED

SINTERED UHMW SIDEWALLS: TOUGH, FAST, US MADE SINTERED UHMW BASE: HARD & FAST

#### **ECO LIGHT B45 CONSTRUCTION** WUNDERSTICK 100 & 106

BIO BEANS TOP: TOUGH, LIGHTWEIGHT, DAMP, SNOW SHEDDING LIGHTWEIGHT FIBERGLASS REINFORCEMENT: TRI/AX, BI/AX WITH SMOOTH RIDING 45° BASALT WEB **WOOD CORE:** LIGHT, LIVELY SUSTAINABLY HARVEST

SINTERED UHMW SIDEWALLS: TOUGH, FAST, US MADE SINTERED UHMW BASE: HARD & FAST