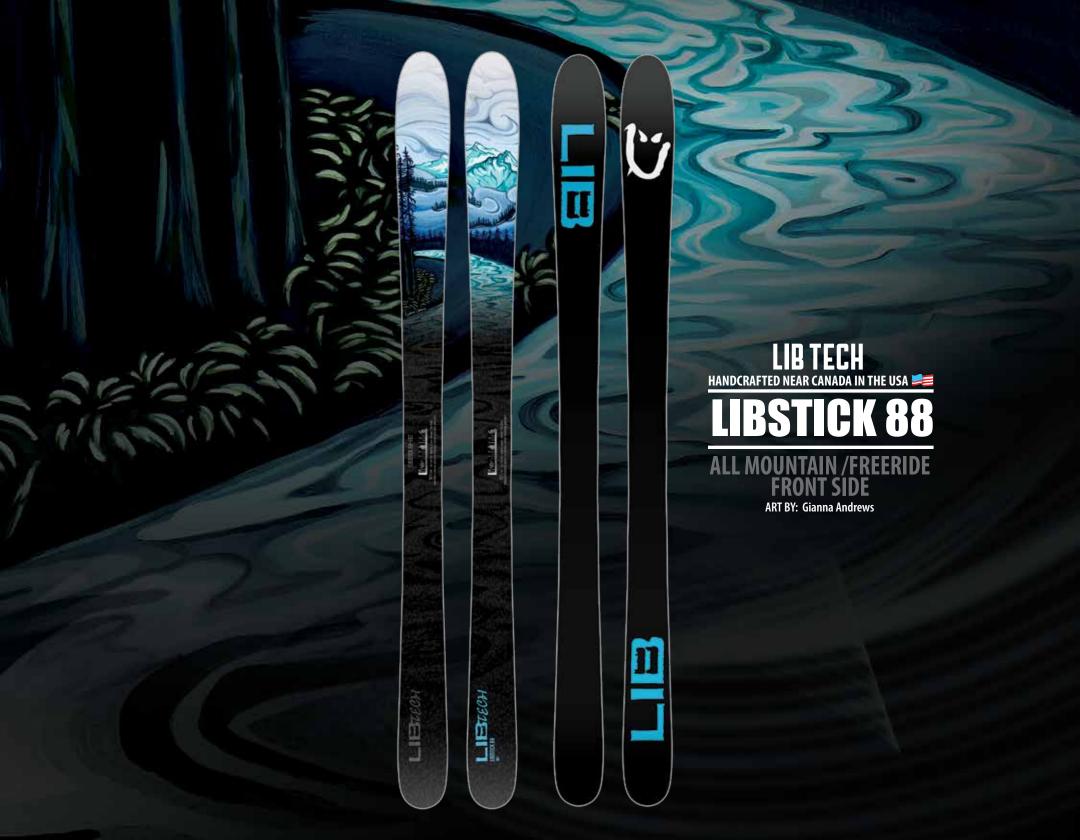

#### HANDCRAFTED NEAR CANADA IN THE USA 🛤

|                                                                                                                                                                                                                                                                                                                                       |                                                                                                                                                                                                                                                    |                                                                                                                                                                                                                                                                                                                                                    |                                                                                                                                                                                                                                                                                                                         |                                                                                                                                                                                                                                                                                                                            |                                                                                                                                                                                                                                                                                                                                                           |                                                                                                                                                                                                                                                                                                                                                                        | LIB TECH WOMENS                                                                                                                                                                                                                                                                                                                                                                                          |                                                                                                                                                     |                                                                                                                                                                                                                                                                                                                                 |                                                                                                                                      |
|---------------------------------------------------------------------------------------------------------------------------------------------------------------------------------------------------------------------------------------------------------------------------------------------------------------------------------------|----------------------------------------------------------------------------------------------------------------------------------------------------------------------------------------------------------------------------------------------------|----------------------------------------------------------------------------------------------------------------------------------------------------------------------------------------------------------------------------------------------------------------------------------------------------------------------------------------------------|-------------------------------------------------------------------------------------------------------------------------------------------------------------------------------------------------------------------------------------------------------------------------------------------------------------------------|----------------------------------------------------------------------------------------------------------------------------------------------------------------------------------------------------------------------------------------------------------------------------------------------------------------------------|-----------------------------------------------------------------------------------------------------------------------------------------------------------------------------------------------------------------------------------------------------------------------------------------------------------------------------------------------------------|------------------------------------------------------------------------------------------------------------------------------------------------------------------------------------------------------------------------------------------------------------------------------------------------------------------------------------------------------------------------|----------------------------------------------------------------------------------------------------------------------------------------------------------------------------------------------------------------------------------------------------------------------------------------------------------------------------------------------------------------------------------------------------------|-----------------------------------------------------------------------------------------------------------------------------------------------------|---------------------------------------------------------------------------------------------------------------------------------------------------------------------------------------------------------------------------------------------------------------------------------------------------------------------------------|--------------------------------------------------------------------------------------------------------------------------------------|
| PARK                                                                                                                                                                                                                                                                                                                                  | FREESTYLE                                                                                                                                                                                                                                          |                                                                                                                                                                                                                                                                                                                                                    |                                                                                                                                                                                                                                                                                                                         | FREERIDE                                                                                                                                                                                                                                                                                                                   |                                                                                                                                                                                                                                                                                                                                                           |                                                                                                                                                                                                                                                                                                                                                                        |                                                                                                                                                                                                                                                                                                                                                                                                          | ALL MOUNTAIN FREERIDE                                                                                                                               |                                                                                                                                                                                                                                                                                                                                 |                                                                                                                                      |
| BACKWARDS <b>NEW</b>                                                                                                                                                                                                                                                                                                                  | PROTEEN                                                                                                                                                                                                                                            | UFO 95                                                                                                                                                                                                                                                                                                                                             | UFO 105                                                                                                                                                                                                                                                                                                                 | WUNDER STICK 100                                                                                                                                                                                                                                                                                                           | WUNDER STICK 106                                                                                                                                                                                                                                                                                                                                          | HEMI 102 NEW                                                                                                                                                                                                                                                                                                                                                           | HEMI 112                                                                                                                                                                                                                                                                                                                                                                                                 | LIBSTICK 88                                                                                                                                         | LIBSTICK 98                                                                                                                                                                                                                                                                                                                     | LIBSTICK 103 NEW                                                                                                                     |
| FREESTYLE<br>Park & Pipe                                                                                                                                                                                                                                                                                                              | FREESTYLE<br>EVERYWHERE                                                                                                                                                                                                                            | FREESTYLE PARK<br>FOCUS                                                                                                                                                                                                                                                                                                                            | FREESTYLE<br>EVERYWHERE                                                                                                                                                                                                                                                                                                 | FREERIDE<br>EVERYWHERE                                                                                                                                                                                                                                                                                                     | FREERIDE DAILY <b>NEW</b><br>DRIVER                                                                                                                                                                                                                                                                                                                       | FREERIDE<br>EVERYWHERE                                                                                                                                                                                                                                                                                                                                                 | FREERIDE<br>EVERYWHERE                                                                                                                                                                                                                                                                                                                                                                                   | ALL MOUNTAIN<br>FRONT SIDE                                                                                                                          | ALL MOUNTAIN<br>EVERYWHERE                                                                                                                                                                                                                                                                                                      | ALL MOUNTAIN<br>EVERYWHERE                                                                                                           |
| Twin terrain     park perfection                                                                                                                                                                                                                                                                                                      | <ul> <li>The mountain is<br/>your park</li> </ul>                                                                                                                                                                                                  | hard pack freestyler                                                                                                                                                                                                                                                                                                                               | • all terrain ripper                                                                                                                                                                                                                                                                                                    | HARD SNOW FOCUS  •Directional all                                                                                                                                                                                                                                                                                          | •Directional all<br>terrain freeride ski                                                                                                                                                                                                                                                                                                                  | <ul> <li>All terrain power<br/>tripping</li> </ul>                                                                                                                                                                                                                                                                                                                     | <ul> <li>All terrain power<br/>tripping</li> </ul>                                                                                                                                                                                                                                                                                                                                                       | <ul> <li>The ultimate<br/>freeride resort ski</li> </ul>                                                                                            | •The ultimate<br>freeride ski                                                                                                                                                                                                                                                                                                   | •The ultimate<br>freeride ski                                                                                                        |
| Thick steel     and base                                                                                                                                                                                                                                                                                                              | Magne-Traction®     edge grip tech                                                                                                                                                                                                                 | <ul> <li>Loves the park,<br/>parks the mountain</li> </ul>                                                                                                                                                                                                                                                                                         | •The entire resort is<br>your freestyle park                                                                                                                                                                                                                                                                            | terrain resort ski<br>•The perfect big                                                                                                                                                                                                                                                                                     | •Perfect big<br>mountain ski                                                                                                                                                                                                                                                                                                                              | Carvy, floaty, early     rise resort destroyer                                                                                                                                                                                                                                                                                                                         | Floaty, carvy, early     rise resort destroyer                                                                                                                                                                                                                                                                                                                                                           | •Loves the hardpack, floats the fluff                                                                                                               | •Rips the resort<br>and the deep beyond                                                                                                                                                                                                                                                                                         | Loves the deep rips     the resort                                                                                                   |
| Buttery flat lift     early rise / low     swing weight                                                                                                                                                                                                                                                                               | Sintered base                                                                                                                                                                                                                                      | <ul> <li>Jibby squared off<br/>shape and playful<br/>early rise</li> </ul>                                                                                                                                                                                                                                                                         | •Squared off shape<br>& playful pow<br>loving early rise                                                                                                                                                                                                                                                                | mountain<br>inbounds ripper<br>•Floaty carvy<br>early rise                                                                                                                                                                                                                                                                 | s ripper •Floaty carvy early<br>rise<br>e                                                                                                                                                                                                                                                                                                                 | • Magne-Traction®<br>edge grip technology<br>on 102mm                                                                                                                                                                                                                                                                                                                  | • Magne-Traction®<br>edge grip technology<br>on 112mm                                                                                                                                                                                                                                                                                                                                                    | •Early rise tip & tail<br>and Magne-Traction®                                                                                                       | •Early rise tip and tail<br>and Magne-Traction®                                                                                                                                                                                                                                                                                 | •Early rise tip and tail<br>and Magne-Traction®                                                                                      |
| art by Schoph                                                                                                                                                                                                                                                                                                                         | art by Mike Parillo                                                                                                                                                                                                                                | art by Ben Lardy                                                                                                                                                                                                                                                                                                                                   | art by Ben Lardy                                                                                                                                                                                                                                                                                                        | art by Tim Zimmerman                                                                                                                                                                                                                                                                                                       | art by Tim Zimmerman                                                                                                                                                                                                                                                                                                                                      | art by Evan Whitehead                                                                                                                                                                                                                                                                                                                                                  | art by Evan Whitehead                                                                                                                                                                                                                                                                                                                                                                                    | art by Gianna Andrews                                                                                                                               | art by Gianna Andrews                                                                                                                                                                                                                                                                                                           | art by Gianna Andrews                                                                                                                |
|                                                                                                                                                                                                                                                                                                                                       |                                                                                                                                                                                                                                                    |                                                                                                                                                                                                                                                                                                                                                    |                                                                                                                                                                                                                                                                                                                         |                                                                                                                                                                                                                                                                                                                            |                                                                                                                                                                                                                                                                                                                                                           |                                                                                                                                                                                                                                                                                                                                                                        |                                                                                                                                                                                                                                                                                                                                                                                                          |                                                                                                                                                     |                                                                                                                                                                                                                                                                                                                                 |                                                                                                                                      |
| BACKWARDS           SIZE on         166         172         178           RADIUS         17         18         19           NOSE min         123         125         127           WAISTmm         92         93         94           TALLmm         117         119         121           FLEX(1-10)         5         5.5         6 | PROTEEN         150         160           RADUUS m         16         18           NOSE mm         118         122           WAIST mm         97         100           TAIL mm         113         117           FLEX (1-10)         5.5         6 | UFO 95         SIZE cm         171         178         185           RADIUS m         17         17         17         17           NOSE mm         124         126         127           WAIST mm         95         95         131           TALL mm         114         116         118           FLEX (1-10)         5.5         6         6.5 | SIZE on         171         178         185           RADIUS m         18         18         18           NOSE mm         135         136         137           WAIST mm         105         105         105           TALL mm         124         126         128           FLEX(1-10)         6         6.5         7 | SIZE on         171         178         185           RADIUS m         17         17         17           NOSE mm         129         131         137           WAIST mm         100         100         100           TALL mm         119         120         125           FLEX (1-10)         6.5         7         7.5 | WUNDERSTICK         106           SIZE cm         171         178         185           RADIUSm         19         19         19           NOSE mm         134         137         142           WAIST mm         106         106         106           TAIL mm         124         126         130           FLEX (1-10)         7         7.5         8 | HEMI 102         178         188           SIZE cm         171         178         183           RADIUS m         20         20         20           NOSE mm         127         131         134           WAIST mm         102         102         102           TAIL mm         117         121         124           FLEX(1-10)         7.5         7.5         7.5 | HEMI 112           SIZE cm 171         178         185         192           RADIUS m         20         20         20         20           NOSE mm         131         141         144         147           WAIST mm         88         81         112         112           TALI mm         127         131         134         137           FLEX (1-10)         7.5         8         8.5         9 | LIBSTICK 88<br>SIZE on 153 160 167<br>RADIUS 15.5 15.5 15.5<br>NOSE on 115 118 122<br>WAIST on 88 88 88<br>TAL on 107 109 112<br>FLEX(1-10) 5 5.5 6 | LIBSTICK 98         152         162         169           RADIUS m         17.5         17.5         17.5           NOSE mm         125         127         130           WAIST mm         98         98         98           TAILmm         115         117         119           FLEX(1-10)         5.5         6         6.5 | LIBSTICK 103<br>SIZE cm 160 170<br>RADUSS 17.5 17.5<br>NOSE mm 123 135<br>WAIST mm 103 103<br>TAIL mm 122 124<br>FLEX (1-10) 6.5 6.5 |