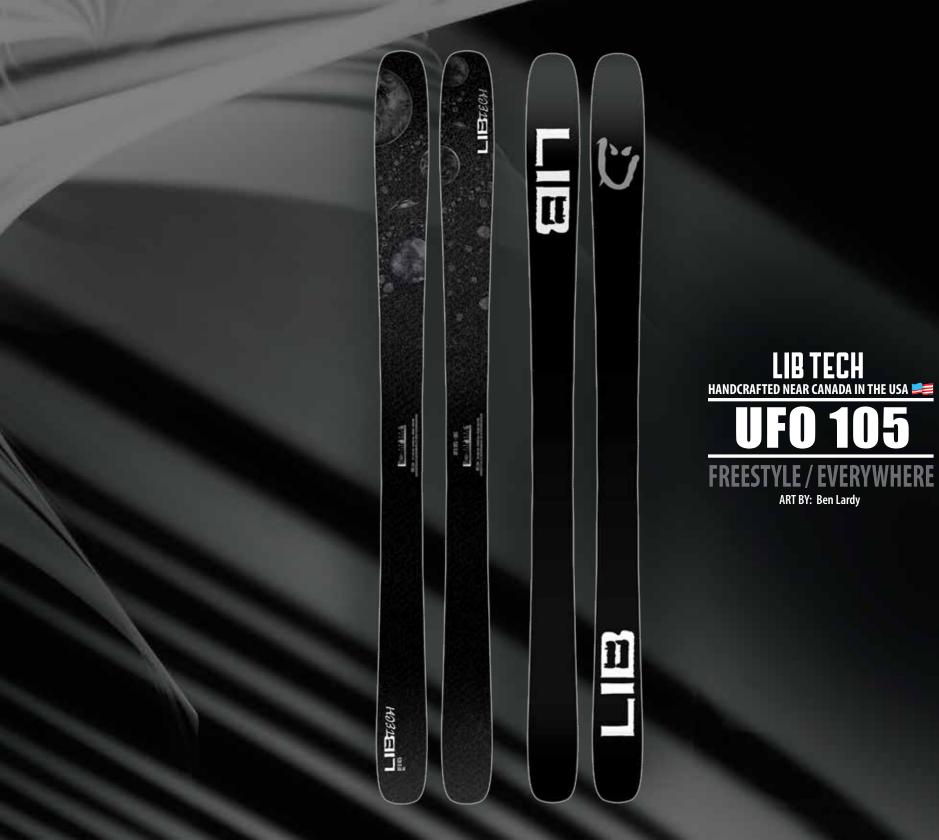

#### BACKWARDS, PROTEEN, UFO 95 & 105, HEMI 102 & 112, LIBSTICK 88,98 & 103 **ECO LIGHT CONSTRUCTION**

#### **BIO BEANS TOP:**

TOUGH, LIGHTWEIGHT, DAMP, SNOW SHEDDING FIBERGLASS REINFORCEMENT: TRI/AX, BI/AX WOOD CORE: LIGHT, LIVELY, SUSTAINABLY HARVESTED

SINTERED UHMW SIDEWALLS: TOUGH, FAST, US MADE SINTERED UHMW BASE: HARD & FAST