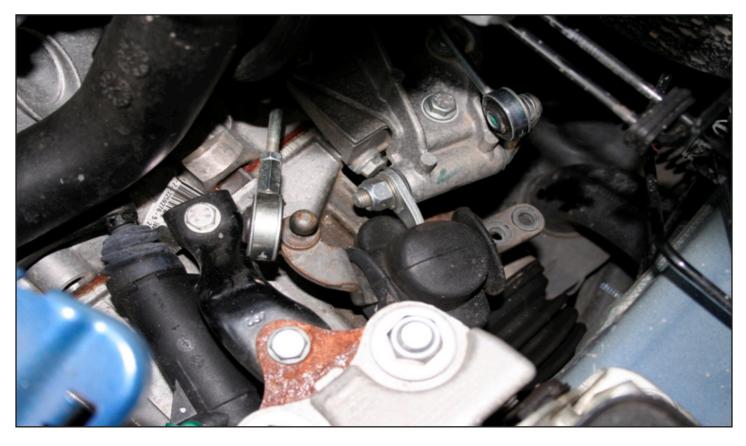

Unlock shift cable from ball joint.

Remove the two M8 bolts. Important: support the shifter with a piece of wood so no forces reach the gearbox.

Fit the 4H-Tech Short shifter on the OEM shifter. Important: Support the shifter again while tightening the 2 M8 bolts so no forces reach the inner gearbox.

Fit back in place: ECU, Battery housing and battery.

PROTECTED DESIGN! This Short Shifter is 100% developed, tested and produced by 4H-Tech<sup>®</sup>, and is protected under international copyright, trademark and other laws.