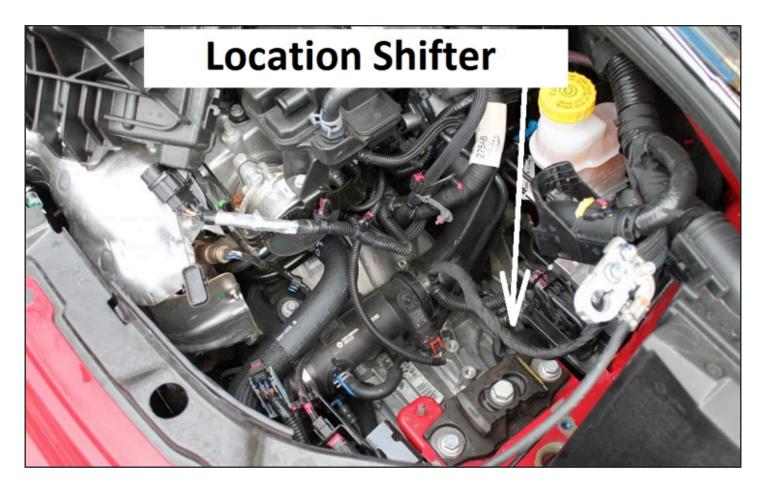

Unlock shift cable from ball joint.

Remove the two M8 bolts. Important: support the shifter with a piece of wood so no forces reach the gearbox.

Fit the 4H-Tech Short shifter on the OEM shifter. Important: Support the shifter again while tightening the 2 M8 bolts so no forces reach the inner gearbox.