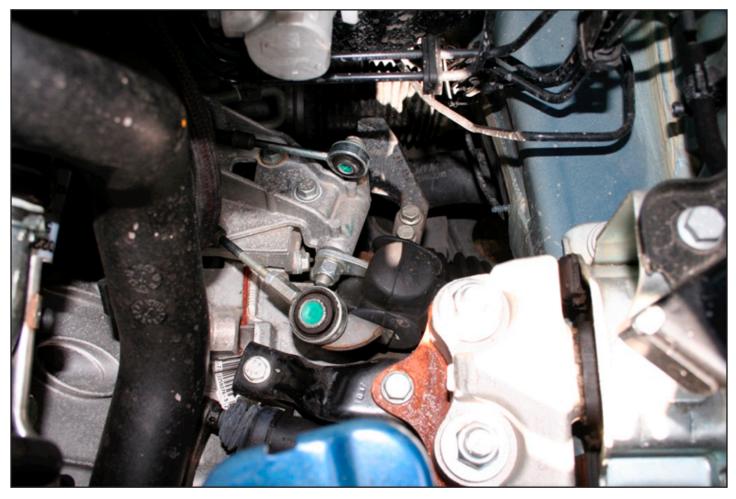

#### **HH-TECH** Short Shifters. Power shifters for quicker and shorter gear changes

Fitting instructions for 4H-TECH A-Shift Short Shifter. (for Fiat 500 Abarth etc.)

Remove battery, battery housing and ECU

Unlock shift cable from ball joint.

Remove the two M8 bolts. Important: support the shifter with a piece of wood so no forces reach the gearbox.

Fit the 4H-Tech Short shifter on the OEM shifter. Important: Support the shifter again while tightening the 2 M8 bolts so no forces reach the inner gearbox.