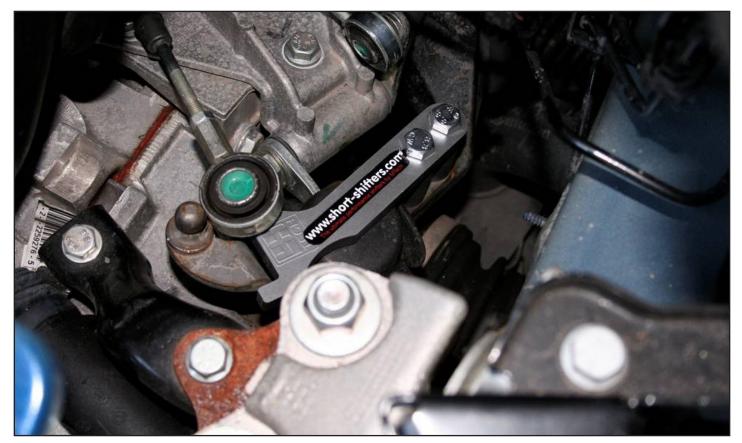

Unlock shift cable from ball joint.

Remove the two M8 bolts. Important: support the shifter with a piece of wood so no forces reach the gearbox.

Fit the 4H-Tech Short shifter on the OEM shifter. Important: Support the shifter again while tightening the 2 M8 bolts so no forces reach the inner gearbox.

Fit back in place: ECU, Battery housing and battery.

PROTECTED DESIGN! This Short Shifter is 100% developed, tested and produced by 4H-Tech<sup>®</sup>, and is protected under international copyright, trademark and other laws.