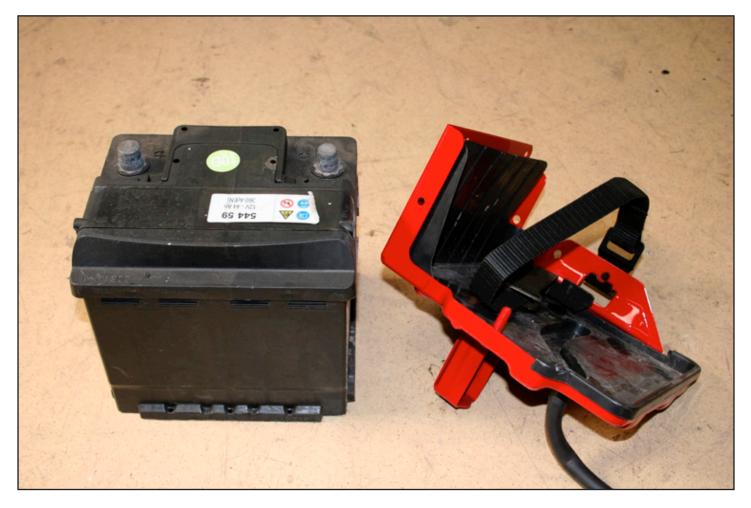

#### **HH-TECH** Short Shifters. Power shifters for quicker and shorter gear changes

Fitting instructions for 4H-TECH A-Shift Short Shifter. (for Fiat 500 Abarth etc.)

Remove battery, battery housing and ECU

Fit back in place: ECU, Battery housing and battery.

PROTECTED DESIGN! This Short Shifter is 100% developed, tested and produced by 4H-Tech<sup>®</sup>, and is protected under international copyright, trademark and other laws.