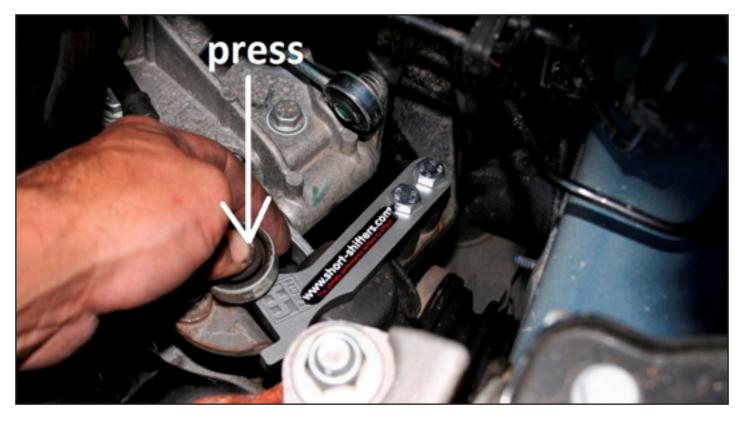

Unlock shift cable from ball joint.

Remove the two M8 bolts. Important: support the shifter with a piece of wood so no forces reach the gearbox.

Fit the 4H-Tech Short shifter on the OEM shifter. Important: Support the shifter again while tightening the 2 M8 bolts so no forces reach the inner gearbox.