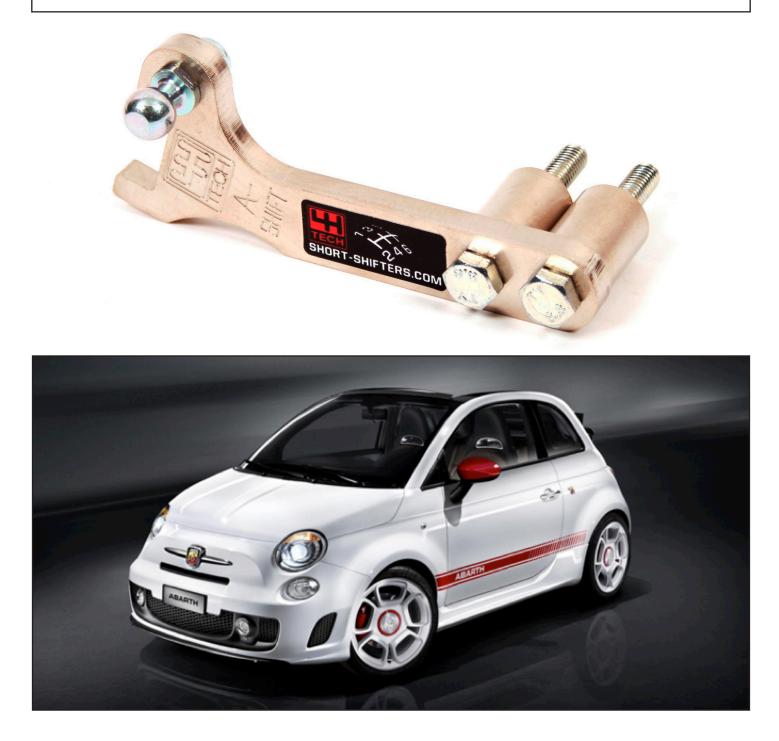

#### **HH-TECH** Short Shifters. Power shifters for quicker and shorter gear changes

Fitting instructions for 4H-TECH A-Shift Short Shifter. (for Fiat 500 Abarth etc.)

Remove battery, battery housing and ECU

Unlock shift cable from ball joint.

Remove the two M8 bolts. Important: support the shifter with a piece of wood so no forces reach the gearbox.

Fit the 4H-Tech Short shifter on the OEM shifter. Important: Support the shifter again while tightening the 2 M8 bolts so no forces reach the inner gearbox.