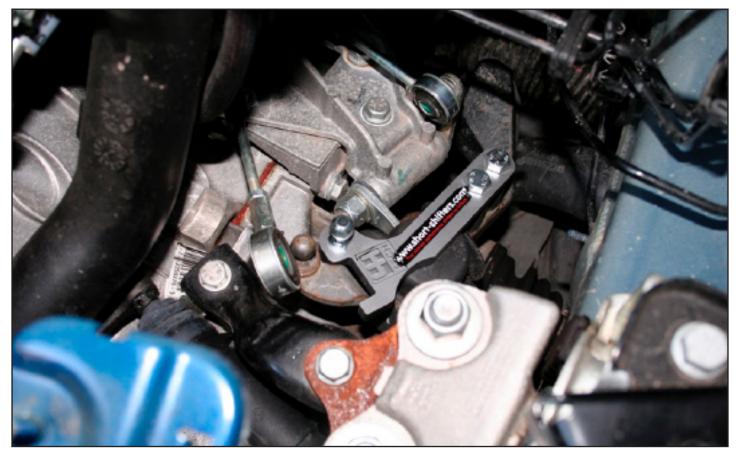

#### **HH-TECH** Short Shifters. Power shifters for quicker and shorter gear changes

Fitting instructions for 4H-TECH A-Shift Short Shifter. (for Fiat 500 Abarth etc.)

Remove battery, battery housing and ECU

Unlock shift cable from ball joint.

Remove the two M8 bolts. Important: support the shifter with a piece of wood so no forces reach the gearbox.

Fit the 4H-Tech Short shifter on the OEM shifter. Important: Support the shifter again while tightening the 2 M8 bolts so no forces reach the inner gearbox.