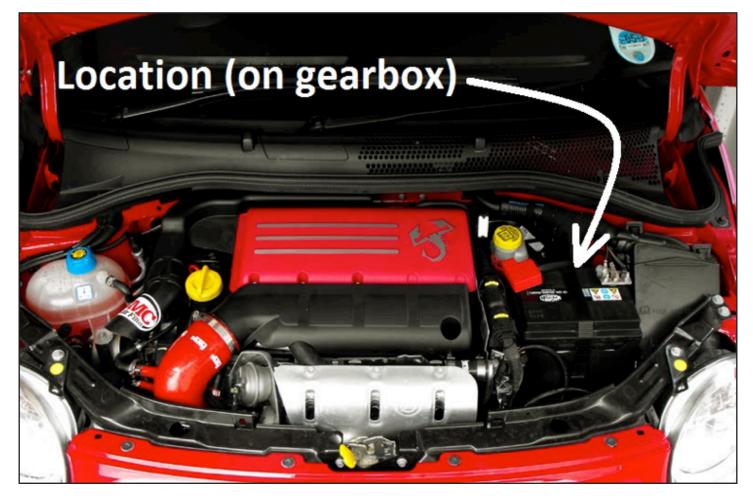

#### **HH-TECH** Short Shifters. Power shifters for quicker and shorter gear changes

Fitting instructions for 4H-TECH A-Shift Short Shifter. (for Fiat 500 Abarth etc.)

Remove battery, battery housing and ECU