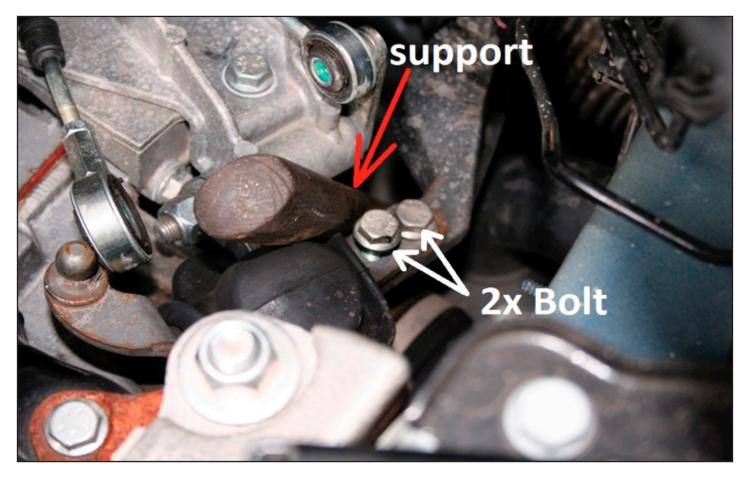

Unlock shift cable from ball joint.

Remove the two M8 bolts. Important: support the shifter with a piece of wood so no forces reach the gearbox.

Fit the 4H-Tech Short shifter on the OEM shifter. Important: Support the shifter again while tightening the 2 M8 bolts so no forces reach the inner gearbox.