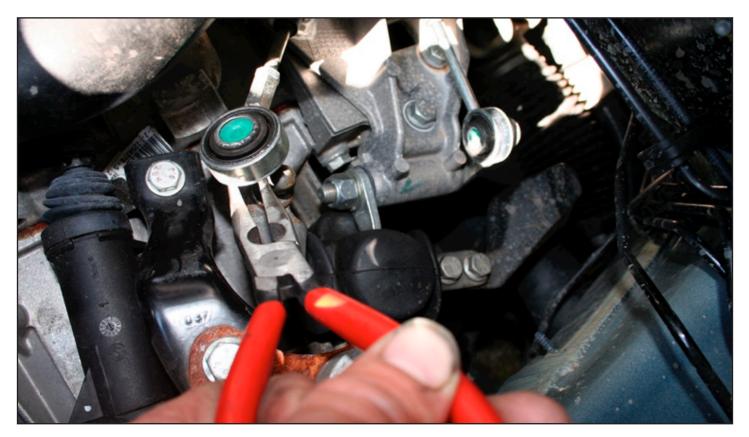

Unlock shift cable from ball joint.

Remove the two M8 bolts. Important: support the shifter with a piece of wood so no forces reach the gearbox.

Fit the 4H-Tech Short shifter on the OEM shifter. Important: Support the shifter again while tightening the 2 M8 bolts so no forces reach the inner gearbox.