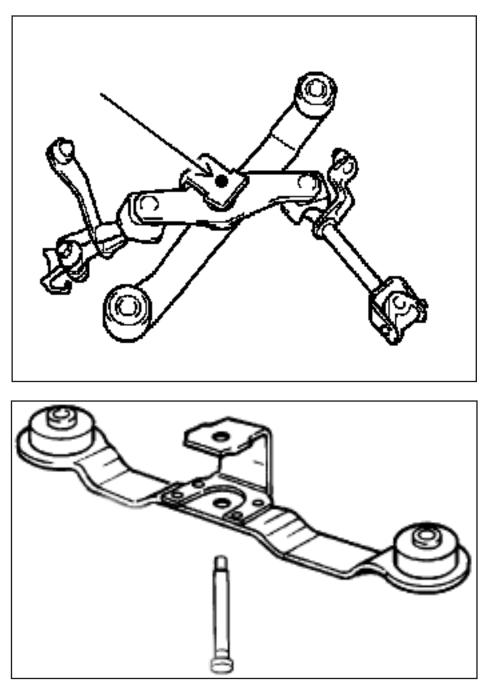

# **SHORT-SHIFTERS.COM**

Take a grindler and flex the top of the pin in the middle flat with the metal surface, till the pin drops out of the joint from below. (See picture)

**Dismantle the old linkage complete and reassemble every part on the new linkage (shift shortener)** When reassambling , fill everything with silicone grease before fitting to be sure of a smooth gearchange.

Use the extra special bolt and M7 nut to fit the new shortened gearchange linkage.