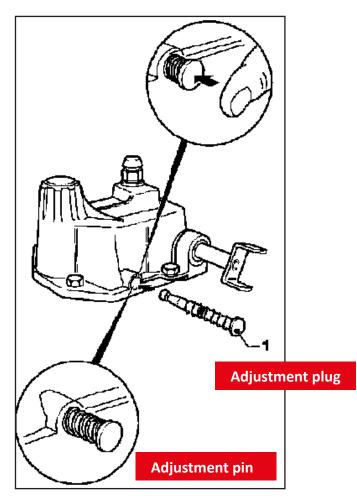

Push the adjustment pin in the gearbox casing. (Turn the selector rod protruding from the selector cover in an anti-clockwise direction (looking towards the front of the car) until the adjustment pin will slide onto it.

# **SHORT-SHIFTERS.COM**

Tighten the M8 gearchange coupling pinch-bolt in this position.

Pull the adjustment pin back out of the casing. Check that all gears can be engaged satisfactorily. Refit the gear lever boot.