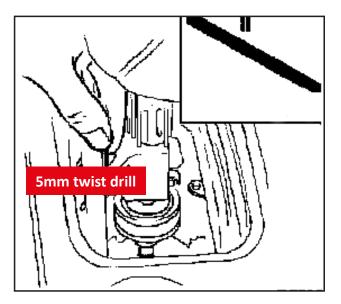

### Keep the gears in neutral.

Pull the rubber boot up from the base of the gear lever and move the lever, still in neutral, to the 1st/2nd gear plane. In this position the 2 holes on the stop sleeve and lever housing will be aligned. You can put a 5mm drill through the holes to keep the lever in it's position. (see picture).