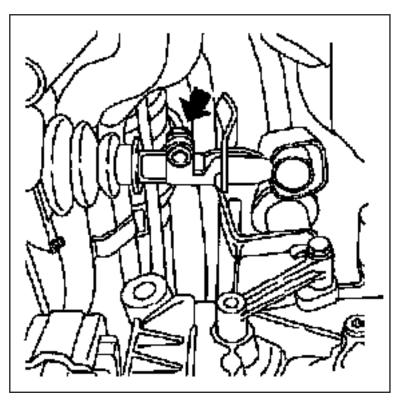

# **SHORT-SHIFTERS.COM**

Take a grindler and flex the top of the pin in the middle flat with the metal surface, till the pin drops out of the joint from below. (See picture)

**Dismantle the old linkage complete and reassemble every part on the new linkage (shift shortener)** When reassambling , fill everything with silicone grease before fitting to be sure of a smooth gearchange.