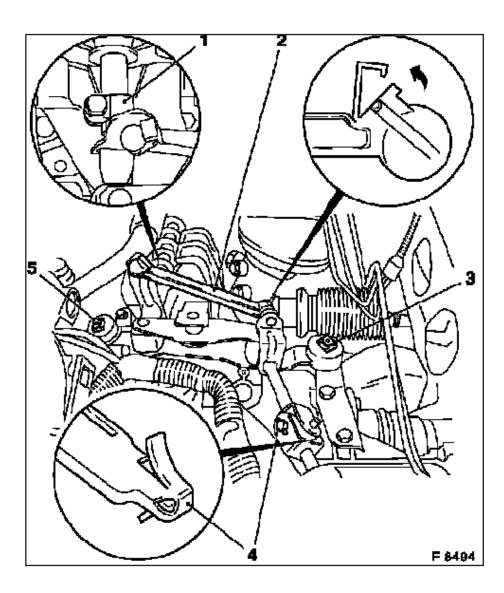

### **Removal:**

Remove the old complete gearchange linkage from the car. (you can find this on the top of the gearbox at the back) Remove M8 bolt at the back (1), little pin in the joint (4), plastic lever at the top (2), and clips 3 and 5. Take the complete gearchange linkage out of the engine bay.

### **Refitting:**

Mount the new gearchange linkage back in the car. Fit the M8 bolt at the back (1), little pin in the joint (4), plastic lever at the top (2), and clips 3 and 5.