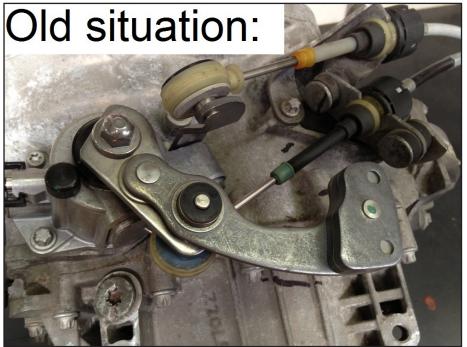

## **SHORT-SHIFTERS.COM**

Important: support old leaver with your hand while removing the nut!

Pull the old shifter from the shaft. (it can be done by hand, but can be very stuck in some cases)