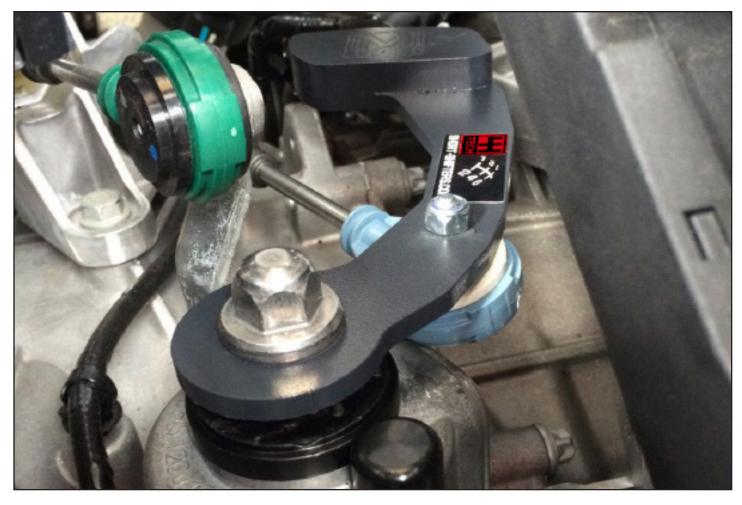

## **SHORT-SHIFTERS.COM**

Click on the shift cable first, before mounting the shifter. Thighten the nut very firmly with one hand, while supporting the shifter with your other hand. No re-adjusting neccesary.