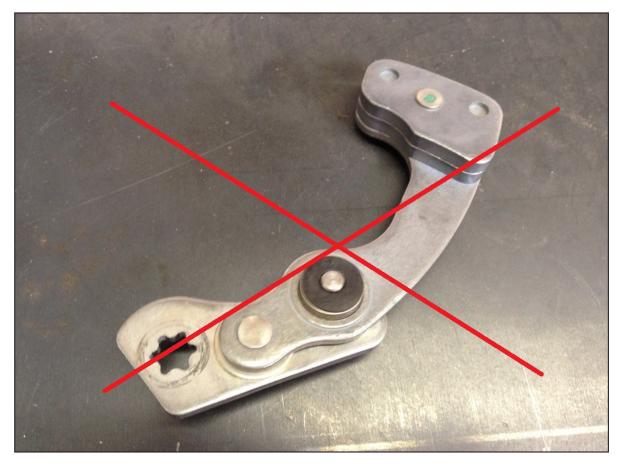

## **SHORT-SHIFTERS.COM**

Click on the shift cable first, before mounting the shifter. Thighten the nut very firmly with one hand, while supporting the shifter with your other hand. No re-adjusting neccesary.