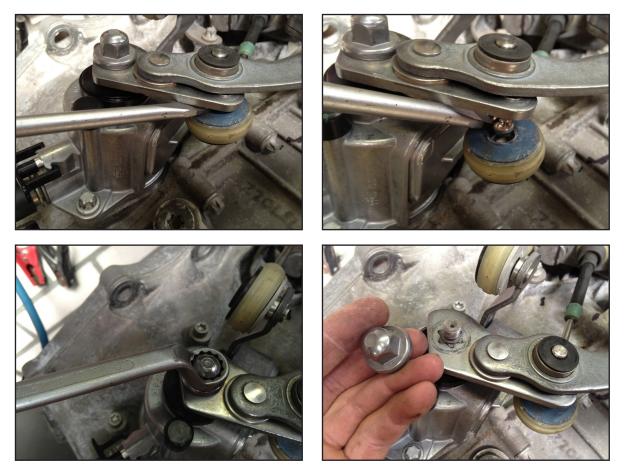

## **SHORT-SHIFTERS.COM**

Click on the shift cable first, before mounting the shifter. Thighten the nut very firmly with one hand, while supporting the shifter with your other hand. No re-adjusting neccesary.