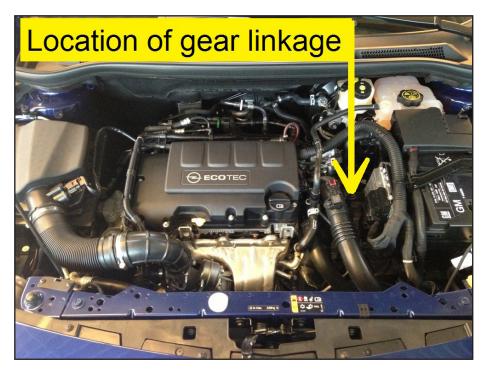

## **HH-TECH** Short Shifters. Power shifters for quicker and shorter gear changes

Fitting guide for 4H-TECH L-Shift Short Shifter (M32 gearboxes)

Put the gear selector in neutral position.