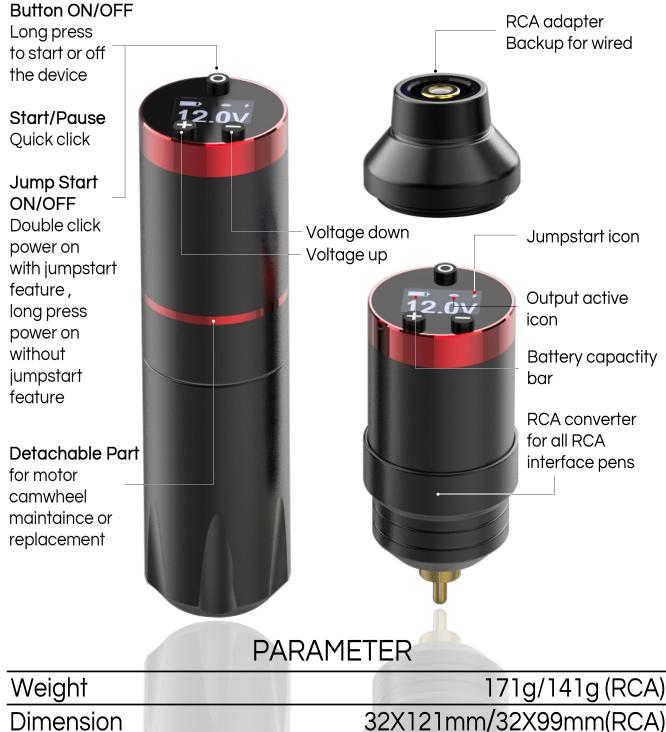

## DISCOVER WIRELESS TATTOO MACHINE EM7

| Weight           | 171g/141g (RCA)                               |
|------------------|-----------------------------------------------|
| Dimension        | 32X121mm/32X99mm(RCA)                         |
| Battery capacity | 1500mAh                                       |
| Stroke           | 3.5mm/4.0mm                                   |
| Motor            | Model #2675 6V 6800rpm Max 10V                |
| Connection       | RCA Wi <mark>red / Power</mark> Pack Wireless |