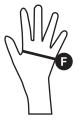

## Gloves

| SIZE | S     | М     | L     | XL    |
|------|-------|-------|-------|-------|
| HAND | 19 cm | 21 cm | 23 cm | 25 cm |