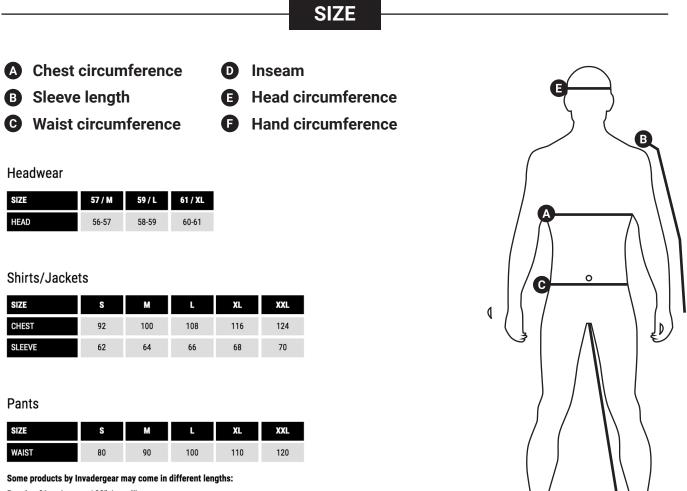

## Sizing Chart Invader Gear

Take care to make all your measurements close-fitting. Dimensions are in cm, length of pants also in inch. Grey colored figures show your own body measurements.

## How to find your measurements

Chest circumference: Circumference of your chest at height of your nipples or on the widest part of your chest.

Sleeve length: With your arms in a slightly bent position, measure from shoulder joint along the length of your arm, to the wrist.

Waist circumference: Circumference of your waist 2cm below your navel.

Inseam: Measure from your crotch to your ankle.

Regular: 81cm inseam / 32" Jeanslänge Long: 86cm inseam / 34" Jeanslänge