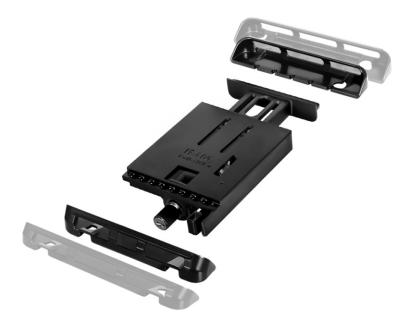

# Universal Large Tab-Lock<sup>™</sup> Cradle Dimensions

## Product Number: RAM-HOL-TABL-LGU

The Tab-Lock<sup>™</sup> holder is a universal mounting solution for 10" screen tablets with or without cases, sleeves or skins. With interchangeable cup ends, you can fit the Tab-Lock<sup>™</sup> holder to your device for perfect custom fit.