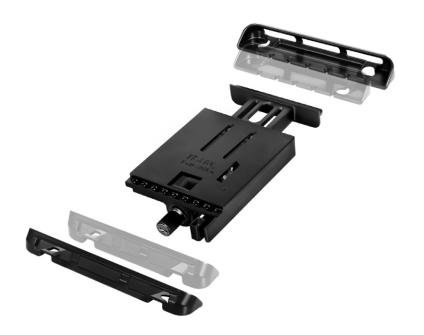

# Universal Large Tab-Lock<sup>™</sup> Cradle Dimensions

## Product Number: RAM-HOL-TABL-LGU

The Tab-Lock<sup>™</sup> holder is a universal mounting solution for 10" screen tablets with or without cases, sleeves or skins. With interchangeable cup ends, you can fit the Tab-Lock<sup>™</sup> holder to your device for perfect custom fit.