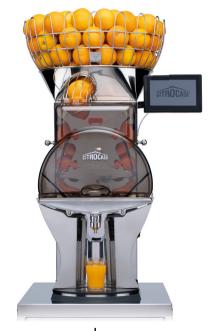

# FANTASTIC F 2.0

Lift the premium juicing standard up to new heights the newest technology of self-service juicers.

Fantastic eXpress OneStep-Cleaning

Dimensions; Weight:

Fantastic Connect
OneStep-Cleaning, network compatible