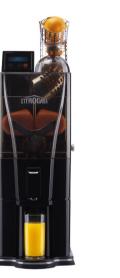

# REVOLUTION

Smallest footprint, great performance, high convenience – the compact juicer with manual feeding.