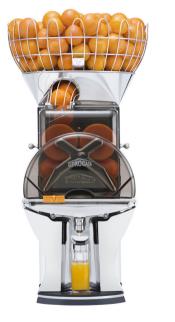

# REVOLUTION

Smallest footprint, great performance, high convenience – the compact juicer with manual feeding.