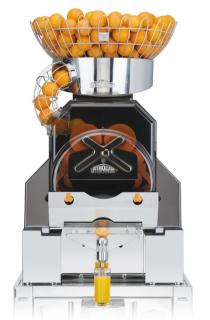

# FANTASTIC F

HIGH

Combine high-tech with pure efficiency – the fully automatic machine for medium to high juice demand.

Programmable fruit quantity Self-service

Dimensions; Weight: 30x 🥞 = 2 l/min