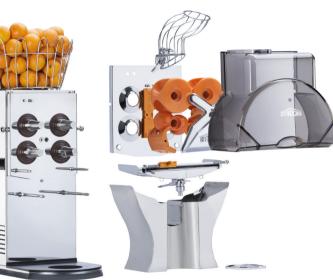

## CONTACT

It will be our pleasure to further inform you about all our products and services.

office@citrocasa.com facebook.com/citrocasa instagram.com/citrocasa www.citrocasa.com



+43 732 750 173-0 +43 732 750 173-24















## **VARIETY**

#### Standard Kit

included in all machines



Lemon Kit

optional accessory available for all machines

### Big Kit

optional accessory available for 8000 Series Revolution for

pomegranates of 65-78mm

All machines are available as stand alone solutions, countertop

installations or with a stainless

\*except Revolution and Starlight

Find more accessories on

steel cabinet.\*

8000 SB ATS Pomegranate for fruits of 80-90 mm

### Extract of further accessories







## 2 ZONES TECHNOLOGY



juice, very hygienic and time efficent.

#### **FOOD ZONE**

All components, which come into contact with the juice during squeezing are dishwasher safe.\*

\*except front cover

## **FEATURES**



Fastest disassembly and operational safety







Soft Cutting System – Up and Down Precision cutting ensures highest juice purity



Easy sieve cleaning



Self-cleaning of fruit sieve







Fantastic Eco Self-service

Fantastic ECO Fantastic Eco Plus

# REVOLUTION

Smallest footprint, great performance, high convenience – the compact juicer with manual feeding.



#### Fantastic Eco Plus Self-service, Automatic feeding

# COMPACT

FANTASTIC M

Performance meets ease-of-use – the smart juicer with manual feeding for medium juice demand.

**MEDIUM** 



Fantastic M/SB Automatic start Self-ser