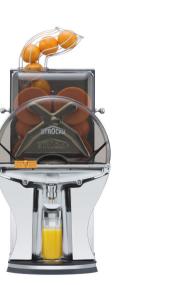

# FANTASTIC F

HIGH

Combine high-tech with pure efficiency – the fully automatic machine for medium to high juice demand.

Programmable fruit quantity Self-service

Dimensions; Weight: 30x 🥞 = 2 l/min