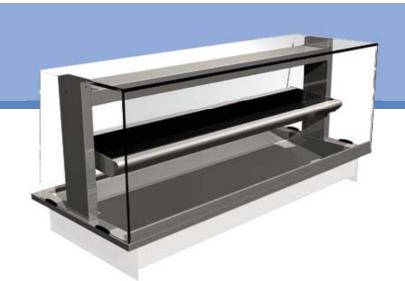

### Specification sheet

**VISUAL SHOWS THE MHDL4-GO DISPLAY** 

# Manhattan Heated Display Deli

### **CHARACTERISTICS**

- Distinctive art deco styling.
- This display maintains pre-heated, cooked food at a regulated temperature.
- Ideal for the display of hot foods such as chicken portions, pasties, pies etc.
- Fully enclosed for assisted service only.
- Base display area is angled towards the customer for optimum food presentation.
- Gantry mounted controller on operators side (GO) as standard.