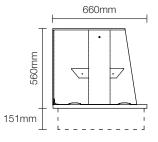

#### **SPECIFICATIONS**

| Stock    | Capacity | Overall size      | Weight | Wattage |
|----------|----------|-------------------|--------|---------|
| Code     | gn       | mm                | kg     | kw      |
| MHDL2-GO | 2/1      | 825 x 660 x 560h  | 44     | 1.6     |
| MHDL3-GO | 3/1      | 1175 x 660 x 560h | 60     | 2.3     |
| MHDL4-GO | 4/1      | 1525 x 660 x 560h | 76     | 3.1     |