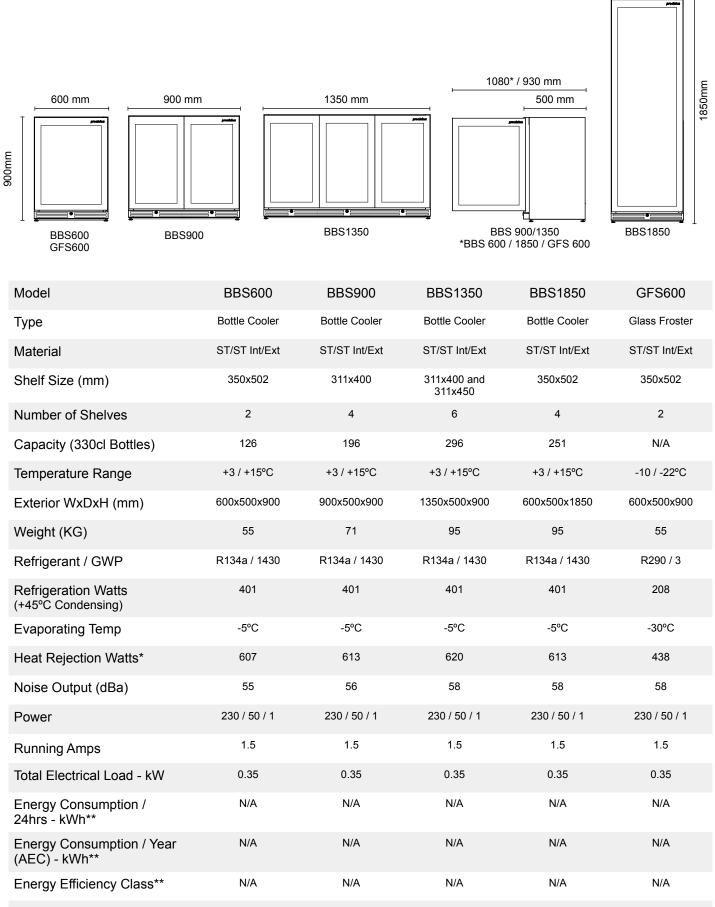

845mm Height

800mm Height

Wooden Door Options - Consult Factory

Exterior Cladding - Consult Factory

43°C Ambient "Tropicalised" Version - TBBS

Precision Connect

600 mm

\* Heat Rejection is taken at the listed evaporating and condensing condition. Watts is calculated by taking the total power of the cabinet.