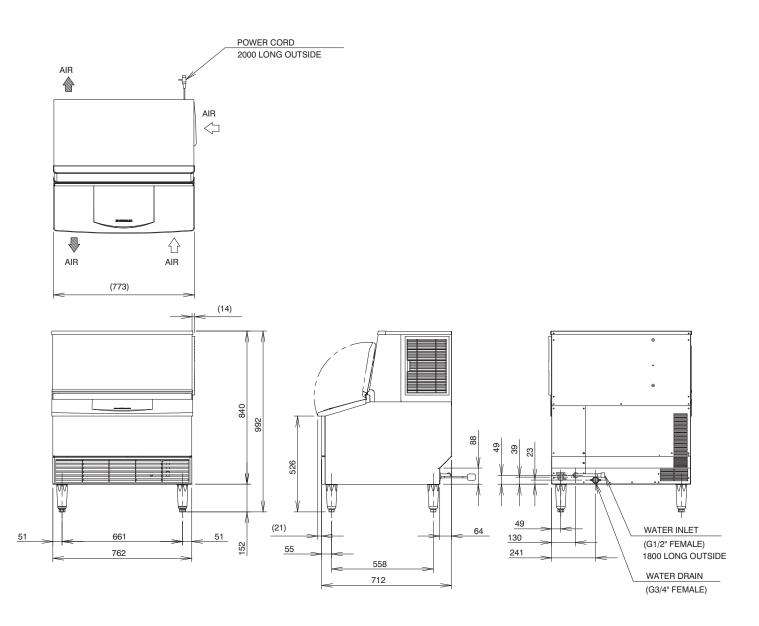

Full CAD specification drawings available on website

| Operation Requirements                                                       |
|------------------------------------------------------------------------------|
| Ambient Temperature: 1 - 40°C                                                |
| Water Supply Temperature: 5 - 35°C                                           |
| Water Supply Pressure: 0,7 - 7,8 bar (0,07 - 0,78MPa)                        |
| Voltage Range: 198 - 254V                                                    |
| Accessories                                                                  |
| Instruction Manual, Scoop, Leg (4pcs.),<br>Outlet Hose, Drain Adapter, Duct, |