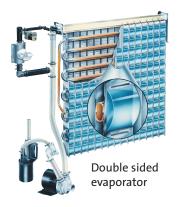

## **Product Description**

The KM-125A is a self-contained ice maker which produces clear, crescent shaped ice.

- Versatile ice shape used in diverse applications such as splash-free serving of post mix soft drinks, fish transportation, display and even laser therapy.
- Includes a double-sided stainless steel evaporator, which requires fewer cycles to produce a full bin of ice, thereby reducing energy consumption.
- Cubes produced are crystal clear as only the purest water molecules will freeze on to the evaporator.
- CycleSaver<sup>®</sup> design allows KM machines to produce more ice, using less energy, while cycling 1/2 as many times as the competition.
- EverCheck<sup>™</sup> Control Board with audible alarm and diagnostic features, designed to assist service technicians in diagnosing problems.
- An easily cleanable air filter allows users to carry out a routine cleaning schedule themselves, extending the life expectancy of the ice maker.
- Cold and wet areas are insulated and separated from electrical and heat producing components. These design features improve the reliability, sanitation and reduce maintenance and service cost.