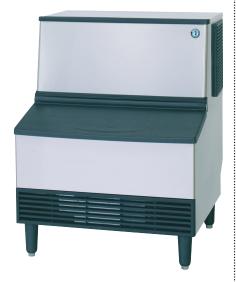

### KM-125A CRESCENT ICE MAKER

## **Product Description**

The KM-125A is a self-contained ice maker which produces clear, crescent shaped ice.

- Versatile ice shape used in diverse applications such as splash-free serving of post mix soft drinks, fish transportation, display and even laser therapy.
- Includes a double-sided stainless steel evaporator, which requires fewer cycles to produce a full bin of ice, thereby reducing energy consumption.
- Cubes produced are crystal clear as only the purest water molecules will freeze on to the evaporator.
- CycleSaver<sup>®</sup> design allows KM machines to produce more ice, using less energy, while cycling 1/2 as many times as the competition.
- EverCheck<sup>™</sup> Control Board with audible alarm and diagnostic features, designed to assist service technicians in diagnosing problems.
- An easily cleanable air filter allows users to carry out a routine cleaning schedule themselves, extending the life expectancy of the ice maker.
- Cold and wet areas are insulated and separated from electrical and heat producing components. These design features improve the reliability, sanitation and reduce maintenance and service cost.