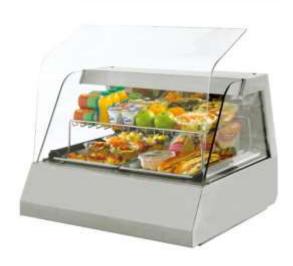

## The VVF800

The VVF800 keeps food fresh for longer while still being displayed openly thanks to the ventilated refrigerated system. Fronted with elegant tempered curved glass access is via the rear glass sliding doors. For ease of cleaning all the glass panels are removable. The VVF800 can accommodate 1/1GN containers 20mm max depth.

Features: Electronic thermostat with automatic defrost programme; internal illumination; removable shelf.

| Weight          | 67kg                      |
|-----------------|---------------------------|
| Dimensions (mm) | 800 x 730 x 600           |
| Capacity        | 2/1GN + shelf (600 x 400) |
| Temp C min      | 4                         |
| Temp C max      | 10                        |
| Power           | 0.35Kw                    |
| Price           | £1,725                    |
|                 |                           |