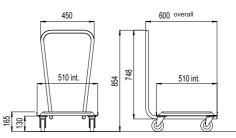

#### E-mail : export@tournus.com

Website : www.tournus.com

rack dolly, ABS bottom

**RACK AND TRAY DOLLIES** 

**TECHNICAL CHARACTERISTICS** 

rack dolly, stainless steel bottom

tray dolly, stainless steel bottom

"GA" rack dolly

#### Bottom :

- ABS, or stainless steel thickness 12/10th mm.

- Removable except on GA rack dolly.

| Description                                  | Overall dimensions<br>L x W x H<br>(mm) | Reference |
|----------------------------------------------|-----------------------------------------|-----------|
| Rack dolly with ABS bottom                   | 570 x 570 x 225                         | 800 111   |
| Rack dolly with ABS bottom and handle        | 630 x 570 x 900                         | 800 112   |
|                                              | 570 570 005                             | 000.405   |
| Stainless steel rack dolly                   | 570 x 570 x 225                         | 800 125   |
| Stainless steel rack dolly with handle       | 630 x 570 x 900                         | 800 126   |
| Stainless steel tray dolly with handle       | 870 x 570 x 900                         | 800 130   |
|                                              |                                         |           |
| "GA" stainless steel rack dolly              | 515 x 515 x 165                         | 800 101   |
| "GA " stainless steel rack dolly with handle | 600 x 515 x 850                         | 800 102   |