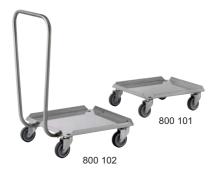

"GA" rack dolly

#### Bottom :

- ABS, or stainless steel thickness 12/10th mm.

- Removable except on GA rack dolly.

| Description                                  | Overall dimensions<br>L x W x H<br>(mm) | Reference |
|----------------------------------------------|-----------------------------------------|-----------|
| Rack dolly with ABS bottom                   | 570 x 570 x 225                         | 800 111   |
| Rack dolly with ABS bottom and handle        | 630 x 570 x 900                         | 800 112   |
|                                              | 570 570 005                             | 000.405   |
| Stainless steel rack dolly                   | 570 x 570 x 225                         | 800 125   |
| Stainless steel rack dolly with handle       | 630 x 570 x 900                         | 800 126   |
| Stainless steel tray dolly with handle       | 870 x 570 x 900                         | 800 130   |
|                                              |                                         |           |
| "GA" stainless steel rack dolly              | 515 x 515 x 165                         | 800 101   |
| "GA " stainless steel rack dolly with handle | 600 x 515 x 850                         | 800 102   |