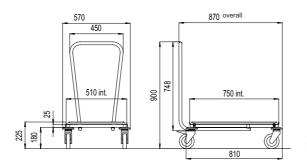

#### E-mail : export@tournus.com

Website : www.tournus.com

rack dolly, ABS bottom

**RACK AND TRAY DOLLIES** 

**TECHNICAL CHARACTERISTICS** 

rack dolly, stainless steel bottom

tray dolly, stainless steel bottom

#### Bottom :

- ABS, or stainless steel thickness 12/10th mm.

- Removable except on GA rack dolly.

| Description                                  | Overall dimensions<br>L x W x H<br>(mm) | Reference |
|----------------------------------------------|-----------------------------------------|-----------|
| Rack dolly with ABS bottom                   | 570 x 570 x 225                         | 800 111   |
| Rack dolly with ABS bottom and handle        | 630 x 570 x 900                         | 800 112   |
|                                              | 570 570 005                             | 000.405   |
| Stainless steel rack dolly                   | 570 x 570 x 225                         | 800 125   |
| Stainless steel rack dolly with handle       | 630 x 570 x 900                         | 800 126   |
| Stainless steel tray dolly with handle       | 870 x 570 x 900                         | 800 130   |
|                                              |                                         |           |
| "GA" stainless steel rack dolly              | 515 x 515 x 165                         | 800 101   |
| "GA " stainless steel rack dolly with handle | 600 x 515 x 850                         | 800 102   |