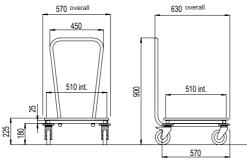

#### Bottom :

- ABS, or stainless steel thickness 12/10th mm.

- Removable except on GA rack dolly.

| Description                                  | Overall dimensions<br>L x W x H<br>(mm) | Reference |
|----------------------------------------------|-----------------------------------------|-----------|
| Rack dolly with ABS bottom                   | 570 x 570 x 225                         | 800 111   |
| Rack dolly with ABS bottom and handle        | 630 x 570 x 900                         | 800 112   |
|                                              | 570 570 005                             | 000.405   |
| Stainless steel rack dolly                   | 570 x 570 x 225                         | 800 125   |
| Stainless steel rack dolly with handle       | 630 x 570 x 900                         | 800 126   |
| Stainless steel tray dolly with handle       | 870 x 570 x 900                         | 800 130   |
|                                              |                                         |           |
| "GA" stainless steel rack dolly              | 515 x 515 x 165                         | 800 101   |
| "GA " stainless steel rack dolly with handle | 600 x 515 x 850                         | 800 102   |