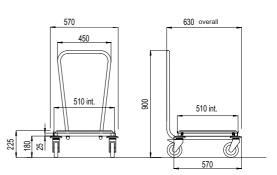

#### Bottom :

- ABS, or stainless steel thickness 12/10th mm.

- Removable except on GA rack dolly.

| Description                                  | Overall dimensions<br>L x W x H<br>(mm) | Reference |
|----------------------------------------------|-----------------------------------------|-----------|
| Rack dolly with ABS bottom                   | 570 x 570 x 225                         | 800 111   |
| Rack dolly with ABS bottom and handle        | 630 x 570 x 900                         | 800 112   |
|                                              | 570 570 005                             | 000.405   |
| Stainless steel rack dolly                   | 570 x 570 x 225                         | 800 125   |
| Stainless steel rack dolly with handle       | 630 x 570 x 900                         | 800 126   |
| Stainless steel tray dolly with handle       | 870 x 570 x 900                         | 800 130   |
|                                              |                                         |           |
| "GA" stainless steel rack dolly              | 515 x 515 x 165                         | 800 101   |
| "GA " stainless steel rack dolly with handle | 600 x 515 x 850                         | 800 102   |