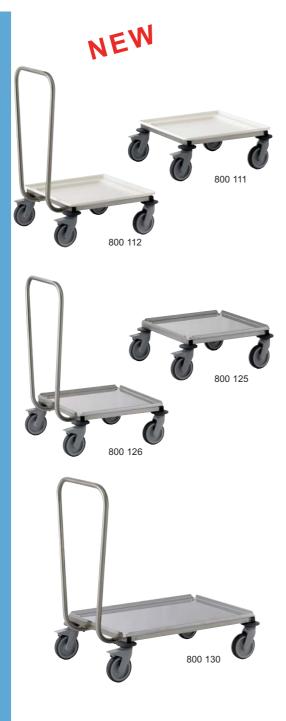

#### E-mail : export@tournus.com

Website : www.tournus.com

rack dolly, ABS bottom

**RACK AND TRAY DOLLIES** 

**TECHNICAL CHARACTERISTICS** 

rack dolly, stainless steel bottom

tray dolly, stainless steel bottom

#### Bottom :

- ABS, or stainless steel thickness 12/10th mm.

- Removable except on GA rack dolly.

| Description                                  | Overall dimensions<br>L x W x H<br>(mm) | Reference |
|----------------------------------------------|-----------------------------------------|-----------|
| Rack dolly with ABS bottom                   | 570 x 570 x 225                         | 800 111   |
| Rack dolly with ABS bottom and handle        | 630 x 570 x 900                         | 800 112   |
|                                              | 570 570 005                             | 000.405   |
| Stainless steel rack dolly                   | 570 x 570 x 225                         | 800 125   |
| Stainless steel rack dolly with handle       | 630 x 570 x 900                         | 800 126   |
| Stainless steel tray dolly with handle       | 870 x 570 x 900                         | 800 130   |
|                                              |                                         |           |
| "GA" stainless steel rack dolly              | 515 x 515 x 165                         | 800 101   |
| "GA " stainless steel rack dolly with handle | 600 x 515 x 850                         | 800 102   |