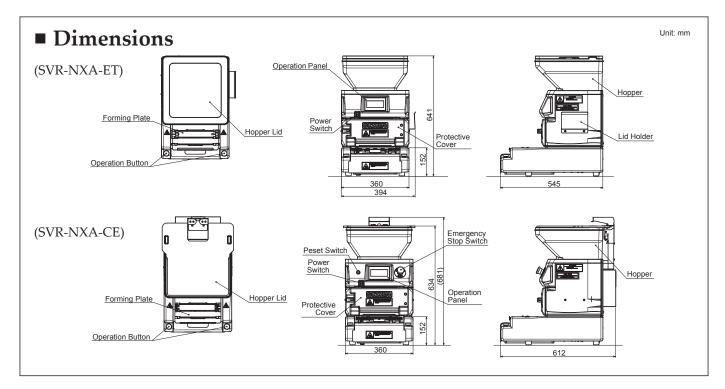

#### Machine dimensions (in mm) 394W×545D×641Hmm (SVR-NXA-ET) 360W×612D×681Hmm (SVR-NXA-CE)

\*Designs and specifications are subject to change without notice.

URL

Suzumo Machinery Co., Ltd. Overseas Business Division 2-23-2, Toyotamakita, Nerima-ku, Tokyo 176-0012, Japan Tel. +81 3-3993-1407 Fax. +81 3-3993-1756 e-mail overseas@suzumo.co.jp