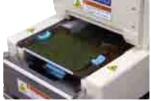

#### **Process**

1. Place Nori (dried seaweed) by hand on the Forming Plate

3. Place ingredients by hand

2. It spreads sushi rice on the Nori

4. Rolled up by Forming Plate