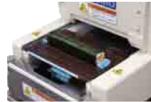

#### **Process**

1. Place Nori (dried seaweed) by hand on the Forming Plate

3. Place ingredients by hand

2. It spreads sushi rice on the Nori

4. Rolled up by Forming Plate

# **Roll Sushi Making Machine** SVR-NXA

SVR-NXA-ET

SVR-NXA-CE (F

5. Forms beautiful rolls