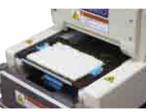

#### **Process**

1. Place Nori (dried seaweed) by hand on the Forming Plate

3. Place ingredients by hand

2. It spreads sushi rice on the Nori

4. Rolled up by Forming Plate