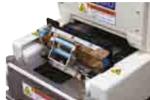

#### **Process**

1. Place Nori (dried seaweed) by hand on the Forming Plate

3. Place ingredients by hand

2. It spreads sushi rice on the Nori

4. Rolled up by Forming Plate