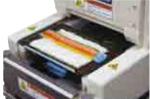

#### **Process**

1. Place Nori (dried seaweed) by hand on the Forming Plate

3. Place ingredients by hand

2. It spreads sushi rice on the Nori

4. Rolled up by Forming Plate