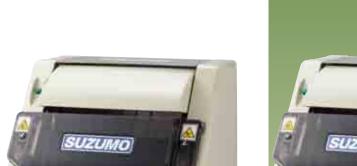

# Automatic Roll Sushi Cutter SVC-ATC

SUZUMO

SVC-ATC-CE

- Easy setting & cleaning
- Easy cutting blade replacement
- Safety sensor for Front Cover
- Maximum 60mm diameter roll cut

Standard cutting unit are either 180mm-6pieces or 180mm-8pieces.

#### **■** Features

- Designed for safe operation and easy cleaning.
- Cutting unit can be designed as custom order basis. Standard cutting unit is either 180mm-6 pieces or 180mm-8 pieces.
- Wider cutting table can be set 3pieces of small rolls (*Hosomaki*) and cut at one time.
- Compact and lightweight design enables you to carry the machine wherever you wish.