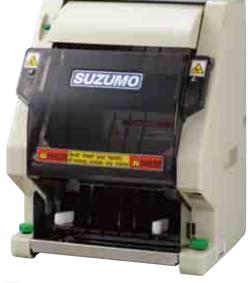

# Automatic Roll Sushi Cutter SVC-ATC

SUZUMO

SVC-ATC-CE

- Easy setting & cleaning
- Easy cutting blade replacement
- Safety sensor for Front Cover
- Maximum 60mm diameter roll cut

Standard cutting unit are either 180mm-6pieces or 180mm-8pieces.

#### **■** Features

- Designed for safe operation and easy cleaning.
- Cutting unit can be designed as custom order basis. Standard cutting unit is either 180mm-6 pieces or 180mm-8 pieces.
- Wider cutting table can be set 3pieces of small rolls (*Hosomaki*) and cut at one time.
- Compact and lightweight design enables you to carry the machine wherever you wish.