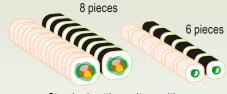

# Automatic Roll Sushi Cutter SVC-ATC

SUZUMO

SVC-ATC-CE

- Easy setting & cleaning
- Easy cutting blade replacement
- Safety sensor for Front Cover
- Maximum 60mm diameter roll cut

Standard cutting unit are either 180mm-6pieces or 180mm-8pieces.

#### **■** Features

- Designed for safe operation and easy cleaning.
- Cutting unit can be designed as custom order basis. Standard cutting unit is either 180mm-6 pieces or 180mm-8 pieces.
- Wider cutting table can be set 3pieces of small rolls (*Hosomaki*) and cut at one time.
- Compact and lightweight design enables you to carry the machine wherever you wish.