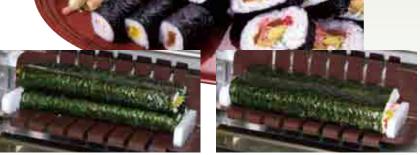

## Simple Operation and Professional Cutting Quality.

More Capacity & More Safety.

# Automatic Roll Sushi Cutter SVC-ATC

SUZUMO

SVC-ATC-CE

- Easy setting & cleaning
- Easy cutting blade replacement
- Safety sensor for Front Cover
- Maximum 60mm diameter roll cut

Standard cutting unit are either 180mm-6pieces or 180mm-8pieces.