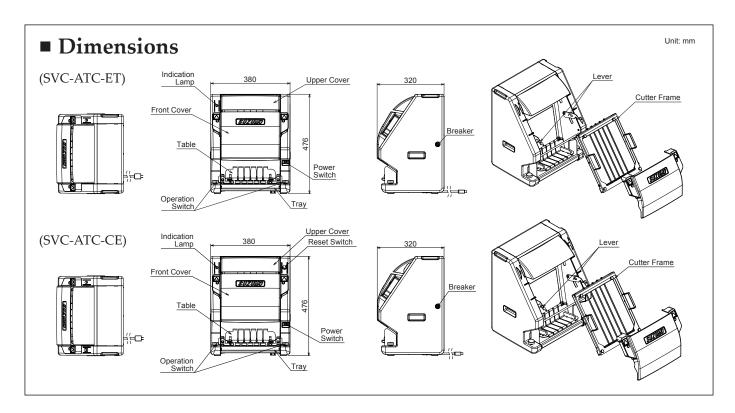

## Simple Operation and Professional Cutting Quality.

More Capacity & More Safety.



# Automatic Roll Sushi Cutter SVC-ATC











SUZUMO

SVC-ATC-CE





- Easy setting & cleaning
- Easy cutting blade replacement
- Safety sensor for Front Cover
- Maximum 60mm diameter roll cut



Standard cutting unit are either 180mm-6pieces or 180mm-8pieces.



4 hosomaki (small roll) can be set on cutting table: 2,200 rolls / hr

2 medium size rolls: 1,100 rolls / hr



1 large size rice outside roll: 550 rolls / hr

### Automatic Roll Sushi Cutter SVC-ATC



#### **■** Features

- Designed for safe operation and easy cleaning.
- Cutting unit can be designed as custom order basis. Standard cutting unit is either 180mm-6 pieces or 180mm-8 pieces.
- Wider cutting table can be set 3pieces of small rolls (*Hosomaki*) and cut at one time.
- Compact and lightweight design enables you to carry the machine wherever you wish.

#### **■** Specifications

#### Model

SVC-ATC-ET (Applied to ETL/cETL) SVC-ATC-CE (Applied to CE Regulation)

#### Input

AC100-240V, 50/60 Hz, Single phase

#### Power consumption

140W

#### Capacity

Small roll (25mm □): Approx 2,200 rolls / hr (4 rolls at one time)
Medium roll (35mm□): Approx 1,100 rolls / hr (2 rolls at one time)
Large roll (46-60mm□): Approx 550 rolls / hr (1 roll at one time)

#### Machine dimensions (in