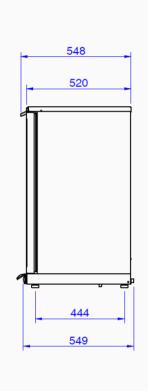

Catalogue:

OTHER REFRIGERATION

Chapter:

REFRIGERATED DISPLAYS

Article ·

ERM-350 BOTTLE COOLER 230V 50/60Hz 1N

Code: 19020919

| DIMENSIONS AND WEIGHTS |      | Net dimensions | <u>Packed</u> |
|------------------------|------|----------------|---------------|
| Length                 | mm   | 1.375,00       | 575,00        |
| Depth                  | mm   | 520,00         | 1.420,00      |
| Height                 | mm   | 900,00         | 1.025,00      |
| Weight                 | kg   | 110,00         | 115,00        |
| Volume                 | m3   | 0,64           | 0,84          |
|                        |      |                |               |
| FLECTRICITY            | 230V | 50/60Hz        |               |

Dimensions: 1.375x520x900 mm

Catalogue:

OTHER REFRIGERATION

Chapter:

REFRIGERATED DISPLAYS

Article

ERM-350 BOTTLE COOLER 230V 50/60Hz 1N

Code:

## SCHEMA - DIMENSIONS