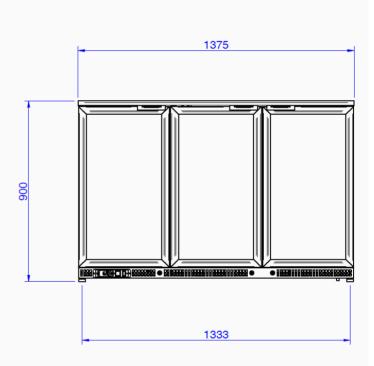

Catalogue:

OTHER REFRIGERATION

Chapter:

REFRIGERATED DISPLAYS

Article ·

ERM-350 BOTTLE COOLER 230V 50/60Hz 1N

Code: 19020919

| DIMENSIONS AND WEIGHTS |      | Net dimensions | <u>Packed</u> |
|------------------------|------|----------------|---------------|
| Length                 | mm   | 1.375,00       | 575,00        |
| Depth                  | mm   | 520,00         | 1.420,00      |
| Height                 | mm   | 900,00         | 1.025,00      |
| Weight                 | kg   | 110,00         | 115,00        |
| Volume                 | m3   | 0,64           | 0,84          |
|                        |      |                |               |
| FLECTRICITY            | 230V | 50/60Hz        |               |

Dimensions: 1.375x520x900 mm

Catalogue:

OTHER REFRIGERATION

Chapter:

REFRIGERATED DISPLAYS

Article

ERM-350 BOTTLE COOLER 230V 50/60Hz 1N

Code:

## SCHEMA - DIMENSIONS