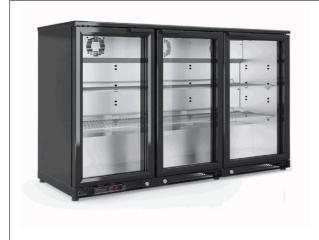

Climat class

SOUND LEVEL < 65,00 db

**CERTIFICATES** SGS-2103-0906-1

INSTALLATION - CONNECTIONS Ø

► ELECTRICITY SI DESCRIPTION

REFRIGERATED WALL DISPLAYS, ERM-350

**SPECIFICATIONS** 

Sanitary epoxy coated galvanized steel inside.

Two outside finish options: Either satin stainless steel (Inox version)

or black plastic covered galvanized steel (black version). 40 kg/m3 injected polyurethane isolation.

Copper piping and aluminium flaps evaporator.

Hermetically sealed copper serpentine ventilated compressor.

Double glazed doors with anti-mist protection (low E) with inner air

chamber and handle. Fitted with a lock.

Digital display for electronic control of temperature.

ON/OFF power switch.

Top horizontal lightning.

Fitted with two plastic covered steel grid shelves.
Working temperature: +4 °C, +8 °C (Room temperature: 32 °C).

Doors: 3 Capacity: 327 L Bottle capacity: 119 Electric power: 302 W Coolant: R-134a

Dimensions: 1.375x520x900 mm

Catalogue:

OTHER REFRIGERATION

Chapter:

REFRIGERATED DISPLAYS

Article

ERM-350 BOTTLE COOLER 230V 50/60Hz 1N

Code: