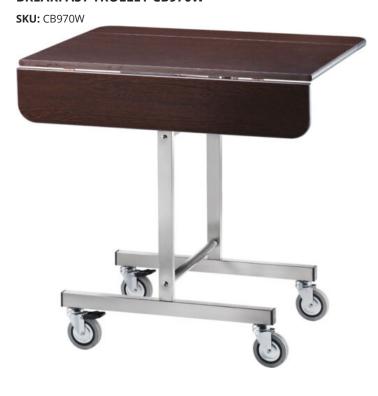

## **BREAKFAST TROLLEY CB970W**

## **ADDITIONAL INFORMATION**

COLOR WENGÉ

MACHINE
DIMENSIONS

aperto Ø 80 x 80(h) Chiuso 80 x 53 x 80(h)

GROSS WEIGHT (Kg) 18

NET WEIGHT (Kg) 16.5

**LENGHT** 

(PACKAGING <u>60</u> DIMENSIONS )

**WIDTH** 

(PACKAGING <u>25</u> DIMENSIONS)

**HEIGHT** 

(PACKAGING 105

**DIMENSIONS)** 

PACKAGING VOLUME - m3

Breakfast trolleys. Supporting structure in stainless steel tube - shelf with melamine folding doors - available in walnut or wenge colour - service shelf that can be rotated up to 90°, trolleys can be pushed one inside the other to reduce the overall dimensions considerably. Multidirectional wheels, 2 with brake.