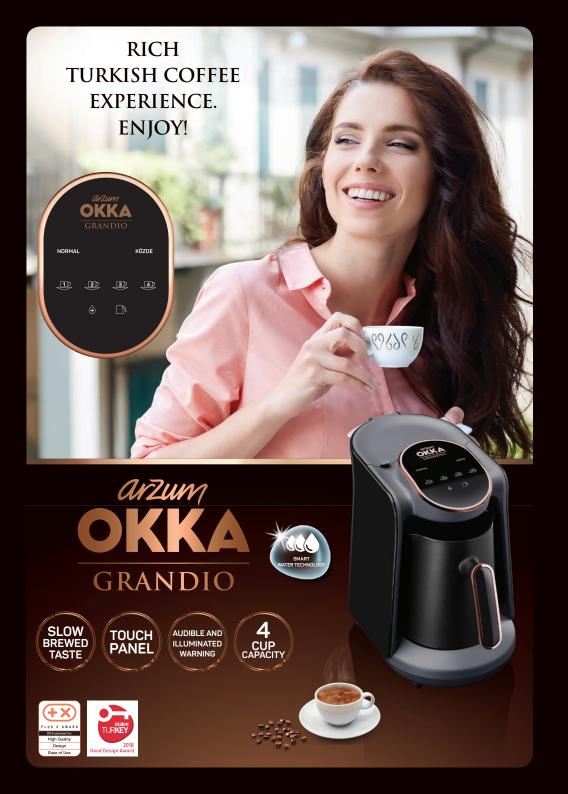

#### OKKA GRANDIO TURKISH COFFEE MACHINE'S FEATURES

Smart water technology with automatic water feeding feature

Overflow prevention system that stops cooking at the right time with smart cooking sensor.

Slow Brewing feature for extra pleasure of Turkish Coffee

Audible and illuminated warning system for cooking processes.

Intelligent auto boiling altitude detection system that enables you to make Turkish coffee everywhere in the world with the same ideal taste by detecting the ideal cooking temperature at your point.

The ability to make up to 4 cups of coffee in one go.

3 stage cup size adjustment for different cup sizes.

Patented Washable pot

Touch panel with LED illumination for easy operation.

A special Arzum OKKA measure spoon for the perfect consistency in every cooking.