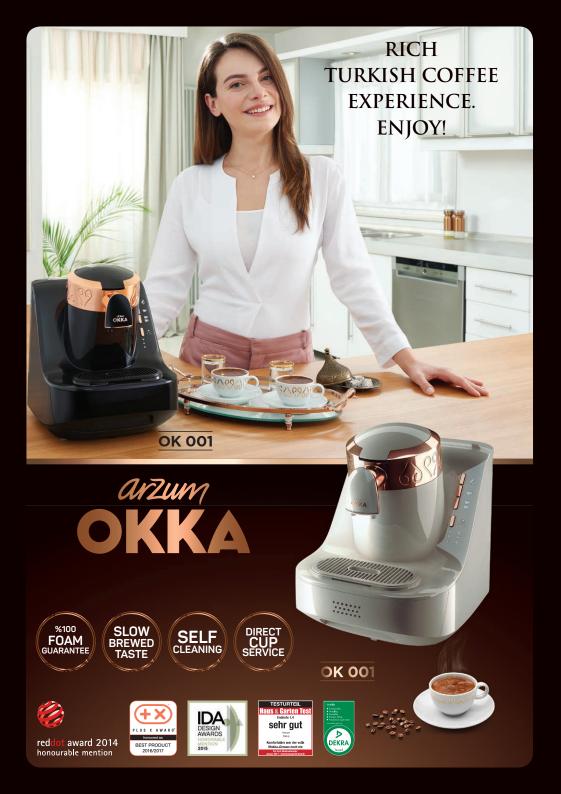

### RICH TURKISH COFFEE Experience. Enjoy!

## arzum OKKA

#### OKKA TURKISH COFFEE MACHINE'S FEATURES

Direct-to-Cup pouring

Self-cleaning

Slow Brewing feature for extra pleasure of Turkish Coffee

One or two cup(s) brewing option (-55" for 1 cup / -2" for 2 cups)

3-level cup size selection

Freedom to use any type of Turkish ground Coffee in its ideal taste and foam with the Lift-to-Brew technology

Auto Boiling Altitude Detection system ensures the same taste for your Turkish Coffee throughout the world

Optional automatic water feeding

OK 002