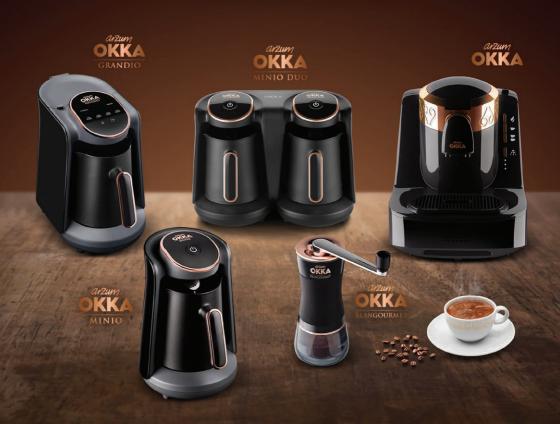

### RICH TURKISH COFFEE Experience. Enjoy!

## arzum OKKA







#### OKKA TURKISH COFFEE MACHINE'S FEATURES



Direct-to-Cup pouring



Self-cleaning



Slow Brewing feature for extra pleasure of Turkish Coffee



One or two cup(s) brewing option (-55" for 1 cup / -2" for 2 cups)



3-level cup size selection



Freedom to use any type of Turkish ground Coffee in its ideal taste and foam with the Lift-to-Brew technology



Auto Boiling Altitude Detection system ensures the same taste for your Turkish Coffee throughout the world



Optional automatic water feeding



OK 002









#### OKKA GRANDIO TURKISH COFFEE MACHINE'S FEATURES



Smart water technology with automatic water feeding feature



Overflow prevention system that stops cooking at the right time with smart cooking sensor.



Slow Brewing feature for extra pleasure of Turkish Coffee