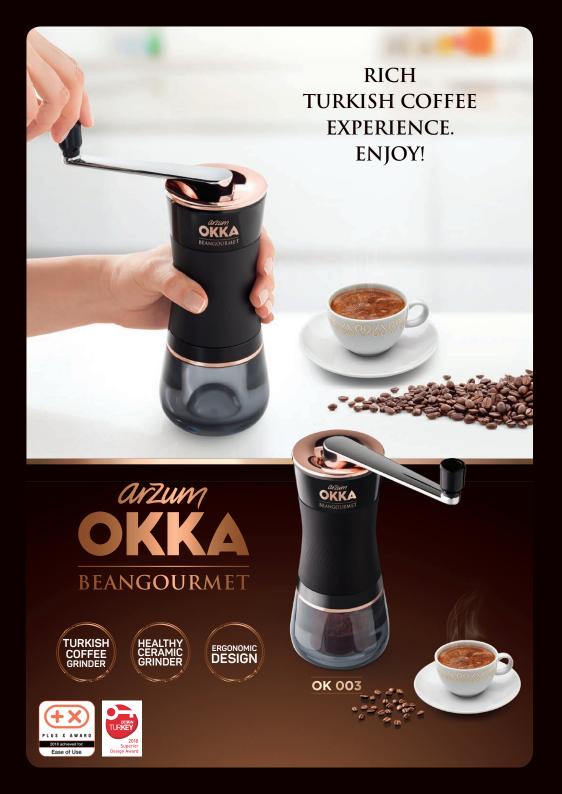

ble pot



Touch panel with LED illumination for easy operation.



A special Arzum OKKA measure spoon for the perfect consistency in every cooking.



OK 005



**OK 005-B** 



**OK 005-K** 











**CUPS CAPACITY** 



#### OKKA MINIO DUO TURKISH COFFEE MACHINE'S FEATURES



8 Cups capacity



Overflow prevention system



Ideal brewing at low heat



Washable pot



Sound alert system



**Coffee measuring spoon** 







**OK 006** 

OK 006-K

OK 006-D



OK 006-MD



OK 006-N





#### OKKA MINIO TURKISH COFFEE MACHINE'S FEATURES



1-4 Cups capacity



Over flow prevention system



Ideal brewing at low heat



Washable pot



Sound alert system



Coffee measuring spoon



OK 004



OK 004-K



OK 004-N



OK 004-D



OK 004-B



**OK 004-MC** 



**OK 004-MD** 



OK 004-M





#### OK 701 ARZUM OKKA AUTOMATIC WATER SUPPLY UNIT

ARZUM OKKA Automatic Water Feeding Unit, makes it possible to serve coffee continually by drawing water from water supply with its specially designed flexible hose.



#### OK 901 ARZUM OKKA TURKISH COFFEE CUP SET OF TWO

Special Arzum OKKA 2 cup set for the most elegant presentation of your strong coffee





# OKKA