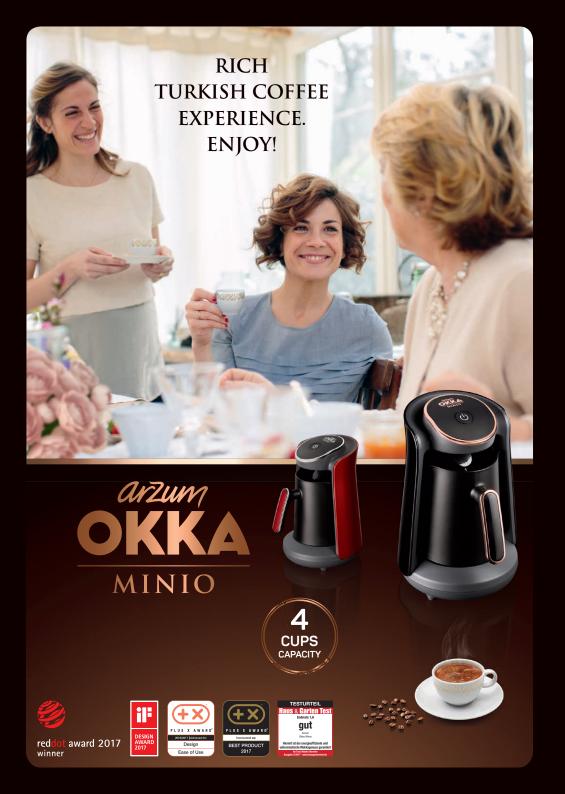

#### OKKA MINIO TURKISH COFFEE MACHINE'S FEATURES

1-4 Cups capacity

Over flow prevention system

Ideal brewing at low heat

Washable pot

Sound alert system

Coffee measuring spoon

OK 004