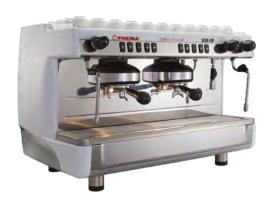

## E98UPA

- Automatic espresso coffee machine which boasts excellent reliability and an all-new design. The E98UP is an ergonomic and extremely accesibile machine (with elongated staeam wands) which guarantees consistent quality in the cup.
- Available in three colours (black, white, red).