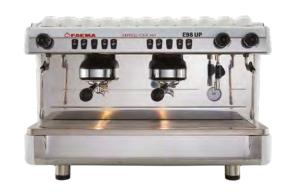

## E98UPA

- Automatic espresso coffee machine which boasts excellent reliability and an all-new design. The E98UP is an ergonomic and extremely accesibile machine (with elongated staeam wands) which guarantees consistent quality in the cup.
- Available in three colours (black, white, red).