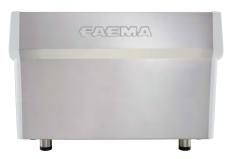

# PRESTIGE A

The '70s icon is available with a new design. Trendy finishing and sides with a distinctive design, enriched with stainlees steel panels. A complete range: 1 group, 2 groups compact, 2 groups, 3 groups. Tall cup version is also available for all models.

Adjustable Thermic

New adjustable filter holder

New Led Interface

Cupwarmer (optional)

Group lights (optional)

Led Bar (optional)

AutoSteam (optional)

Tall Cup (optional)

Hot water economizer (optional)

| Features                 | A/2 | A/3  |
|--------------------------|-----|------|
| Steam wands              | 2   | 2    |
| Hot water wands          | 1   | 1    |
| Hot water selections     | 2   | 2    |
| Boiler capacity (litres) | 11  | 17,5 |

#### **Technical information**

| Width x Depth x Height (mm |                                                    | 812 x 539 x 560 | 1012 x 539 x 560 |
|----------------------------|----------------------------------------------------|-----------------|------------------|
| Weight (Kg)                |                                                    | 64              | 80               |
| Power at 220-240v~ 50/60H  | Iz (W)                                             | -               | -                |
| Power at                   | 220-240V~<br>220-240V3~ 50/60Hz (W)<br>380-415V3N~ | 4200 - 5000     | 5900 - 7000      |