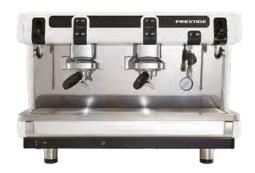

# PRESTIGE A

The '70s icon is available with a new design. Trendy finishing and sides with a distinctive design, enriched with stainlees steel panels. A complete range: 1 group, 2 groups compact, 2 groups, 3 groups. Tall cup version is also available for all models.

Adjustable Thermic

New adjustable filter holder

New Led Interface

Cupwarmer (optional)

Group lights (optional)

Led Bar (optional)

AutoSteam (optional)

Tall Cup (optional)

Hot water economizer (optional)

| Features                 | A/2 | A/3  |
|--------------------------|-----|------|
| Steam wands              | 2   | 2    |
| Hot water wands          | 1   | 1    |
| Hot water selections     | 2   | 2    |
| Boiler capacity (litres) | 11  | 17,5 |

#### **Technical information**

| Width x Depth x Height (mm |                                                    | 812 x 539 x 560 | 1012 x 539 x 560 |
|----------------------------|----------------------------------------------------|-----------------|------------------|
| Weight (Kg)                |                                                    | 64              | 80               |
| Power at 220-240v~ 50/60H  | Iz (W)                                             | -               | -                |
| Power at                   | 220-240V~<br>220-240V3~ 50/60Hz (W)<br>380-415V3N~ | 4200 - 5000     | 5900 - 7000      |