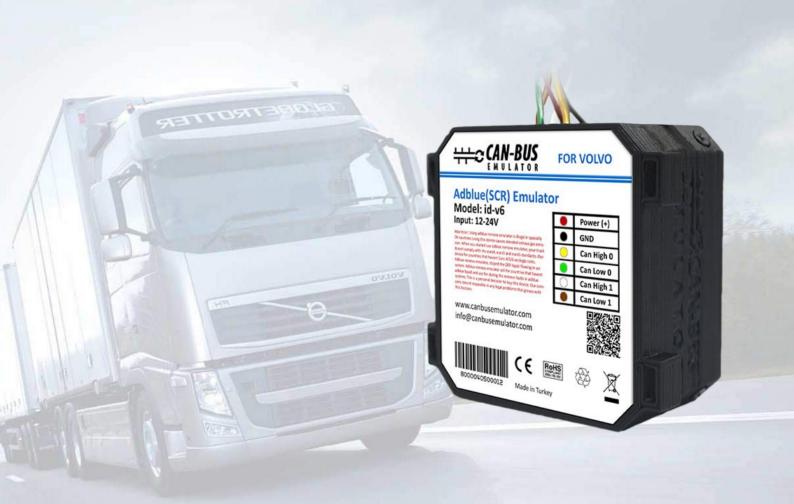

www.canbusemulator.com/en

Socket Emulator

| 1. pin Green> To Green Cable             |   |
|------------------------------------------|---|
| 5. pin Yellow> To Yellow cable           |   |
| 10. pin Green> To the Brown cable        | 9 |
| 14. pin Yellow> To White cable           |   |
| 55. pin White (GND)> Black cable (-)     |   |
| 3. pin White / Purple (+)> Red cable (+) |   |
|                                          |   |