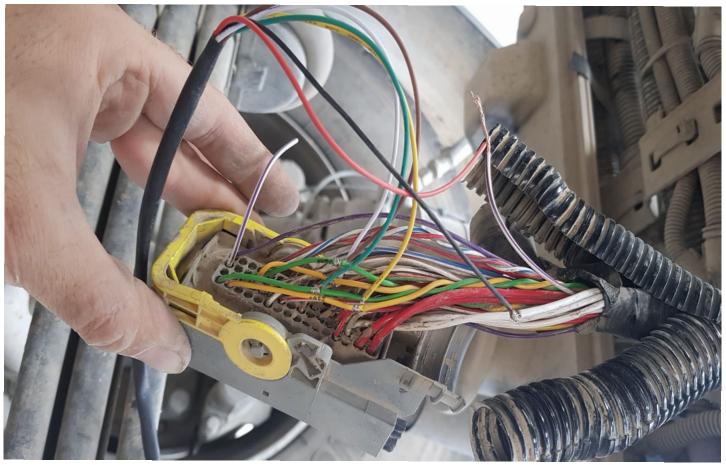

The pink cable will be connected to ACM socket pin 2.

The blue cable will be connected to pin 6 of the ACM socket.

NOTE: Only cable 2020 in pin 3 will be cut and emulator (red cable) connected to the vehicle side.

Other cables will be connected in parallel.

After the installation is finished, all error codes must be deleted. "DTC ERASER EURO6 VOLVO" will help you to clear errors.

NOTE: Removing the DPF filters will be healthier. Otherwise, filters should be cleaned frequently by regeneration method.