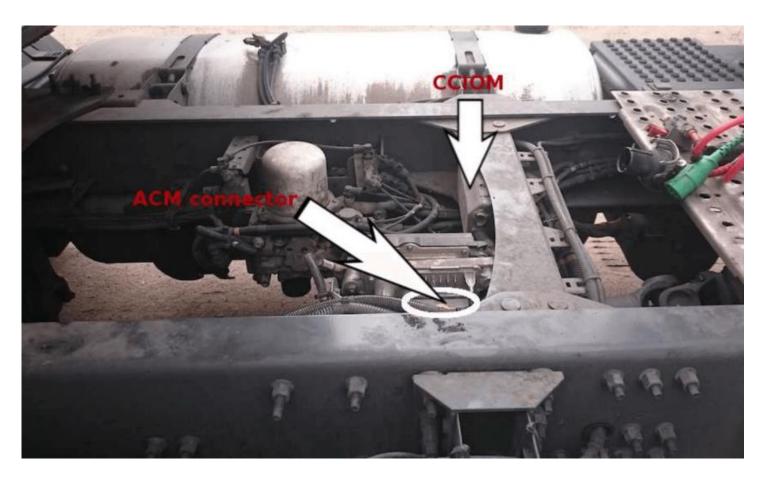

The pink cable will be connected to ACM socket pin 2.

The blue cable will be connected to pin 6 of the ACM socket.

NOTE: Only cable 2020 in pin 3 will be cut and emulator (red cable) connected to the vehicle side.

Other cables will be connected in parallel.

After the installation is finished, all error codes must be deleted. "DTC ERASER EURO6 VOLVO" will help you to clear errors.

NOTE: Removing the DPF filters will be healthier. Otherwise, filters should be cleaned frequently by regeneration method.