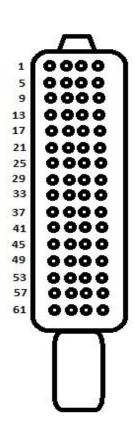

www.canbusemulator.com/en

Socket Emulator

| 1. pin Green> To Green Cable             |   |
|------------------------------------------|---|
| 5. pin Yellow> To Yellow cable           |   |
| 10. pin Green> To the Brown cable        | 9 |
| 14. pin Yellow> To White cable           |   |
| 55. pin White (GND)> Black cable (-)     |   |
| 3. pin White / Purple (+)> Red cable (+) |   |
|                                          |   |

The pink cable will be connected to ACM socket pin 2.

The blue cable will be connected to pin 6 of the ACM socket.

NOTE: Only cable 2020 in pin 3 will be cut and emulator (red cable) connected to the vehicle side.