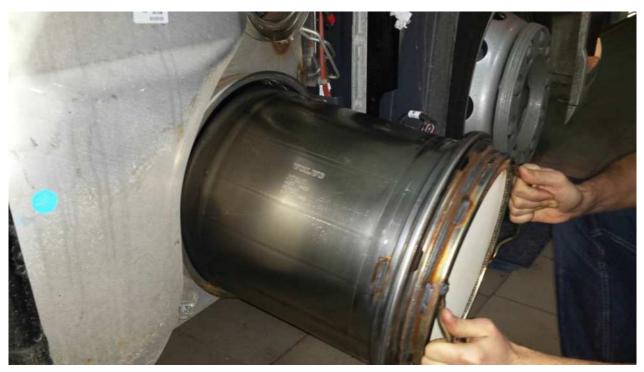

You should definitely cancel the DPF after installing the Adblue Removal Emulator!