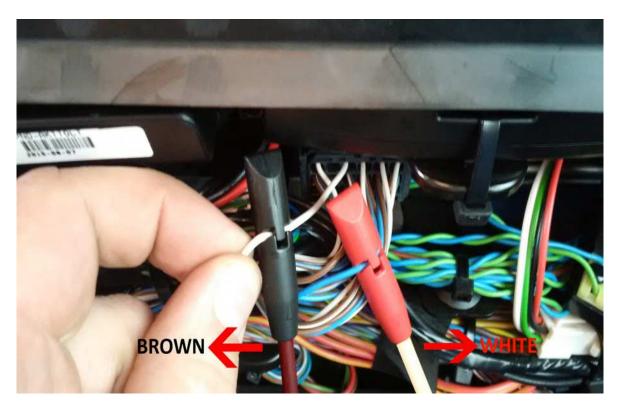

## MERCEDES EURO 6 ADBLUE REMOVE EMULATOR INSTALLATION

Behind fuses in the middle is a plug - as in the picture (not right like in manual - correct is middle) Connection colors – White(Emulator side) with Blue(Truck Side) and Brown(Emulator side) with White(Truck Side)