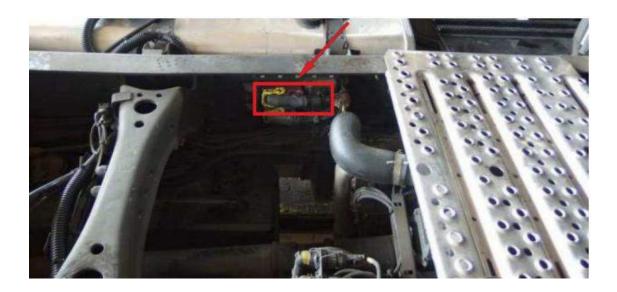

## Scania Euro 6 Adblue Emulator Installation

Things to do in order to install AdBlue emulator on Scania Euro 6. First, you must find adblue socket of the vehicle. Socket resides inside axle area. Located exactly inside the axle.