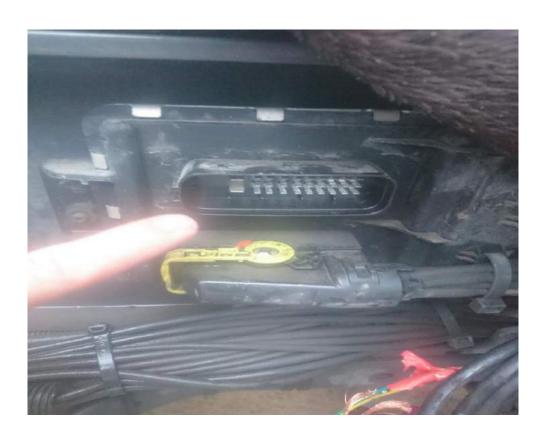

## Connections are shown below when socket is removed

| Emulator       | AdBlue socket  | Adblue Socket No |
|----------------|----------------|------------------|
| Black (gnd) -  | Thick Black    | 4                |
| Red (vcc) +    | Green          | 12               |
| Yellow (Can H) | Orange (Can H) | 22               |
| Green (Can L)  | Black (Can L)  | 19               |