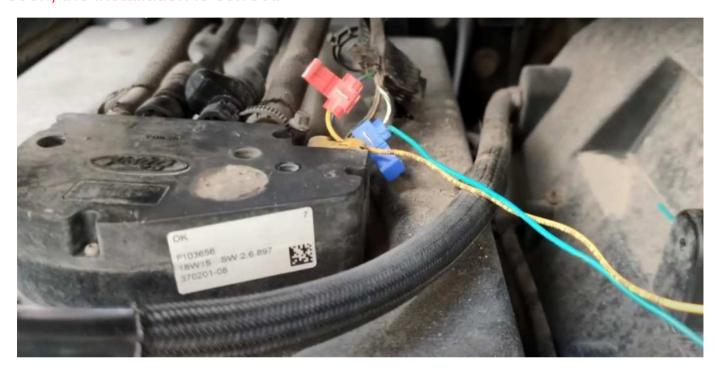

## USER MANUAL ADBLUE EMULATOR FORD F-MAX

- www.canbusemulator.com/en
- **>** +90 530 937 46 36
- **8** erenakarsubasi

- 1-Connect the White cable of the emulator to pin 3 at the F-MAX Urea level socket (an extra cable may be required).
- 2-Connect the Brown cable of the emulator to pin 2 of the F-MAX Urea level socket (extra cable may be required).
- 3- Emulator Connect the red cable to the electricity after contact (ignition line).
- 4- Connect the black cable of the emulator to the ground (minus -).
- 5- Remove fuses F090 and F091.
- 6- Remove the DPF filter and by breaking (emptying) replace again install. InTruck of any error, delete it with the diagnostic tool.