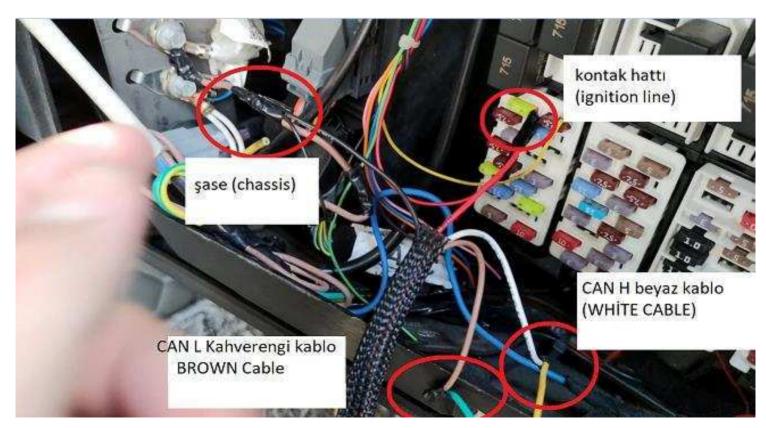

## USER MANUAL ADBLUE EMULATOR FORD F-MAX

- www.canbusemulator.com/en
- **>** +90 530 937 46 36
- **8** erenakarsubasi

- 1-Connect the White cable of the emulator to pin 3 at the F-MAX Urea level socket (an extra cable may be required).
- 2-Connect the Brown cable of the emulator to pin 2 of the F-MAX Urea level socket (extra cable may be required).
- 3- Emulator Connect the red cable to the electricity after contact (ignition line).
- 4- Connect the black cable of the emulator to the ground (minus -).
- 5- Remove fuses F090 and F091.
- 6- Remove the DPF filter and by breaking (emptying) replace again install. InTruck of any error, delete it with the diagnostic tool.