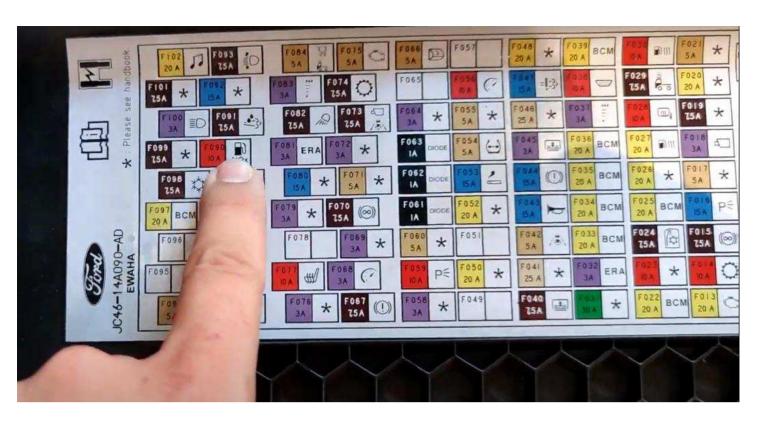

## USER MANUAL ADBLUE EMULATOR FORD F-MAX

- www.canbusemulator.com/en
- **>** +90 530 937 46 36
- **8** erenakarsubasi

- 1-Connect the White cable of the emulator to pin 3 at the F-MAX Urea level socket (an extra cable may be required).
- 2-Connect the Brown cable of the emulator to pin 2 of the F-MAX Urea level socket (extra cable may be required).
- 3- Emulator Connect the red cable to the electricity after contact (ignition line).
- 4- Connect the black cable of the emulator to the ground (minus -).
- 5- Remove fuses F090 and F091.
- 6- Remove the DPF filter and by breaking (emptying) replace again install. InTruck of any error, delete it with the diagnostic tool.