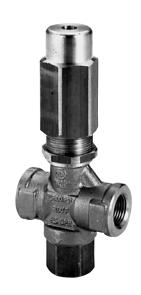

# DATA SHEET HIGH-PRESSURE RELIEF VALVE

Standard Model: 7190

#### **OPERATION**

The hex adjustment cap is located at the top of the relief valve, the inlet and discharge ports are located on the sides and the by-pass port is located at the bottom. Using a 27mm wrench, the pressure setting may be increased by turning clockwise or decreased by turning counterclockwise.