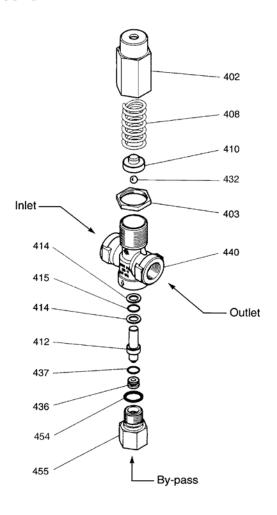

# **EXPLODED VIEW**

# **PARTS LIST**

| DESCRIPTION                           | P/N                                                                                                                                                                       | MATL                                                                                                                                                                                                                                                                                                                                                                                                              | QTY                                                                                                                                                                                                                                                                                                                                                                                                                                                                                                                                         |
|---------------------------------------|---------------------------------------------------------------------------------------------------------------------------------------------------------------------------|-------------------------------------------------------------------------------------------------------------------------------------------------------------------------------------------------------------------------------------------------------------------------------------------------------------------------------------------------------------------------------------------------------------------|---------------------------------------------------------------------------------------------------------------------------------------------------------------------------------------------------------------------------------------------------------------------------------------------------------------------------------------------------------------------------------------------------------------------------------------------------------------------------------------------------------------------------------------------|
| Cap, Adjusting                        | 33404                                                                                                                                                                     | BB                                                                                                                                                                                                                                                                                                                                                                                                                | 1                                                                                                                                                                                                                                                                                                                                                                                                                                                                                                                                           |
| Nut, Lock                             | 33327                                                                                                                                                                     | BB                                                                                                                                                                                                                                                                                                                                                                                                                | 1                                                                                                                                                                                                                                                                                                                                                                                                                                                                                                                                           |
| Spring                                | 33329                                                                                                                                                                     | STZP                                                                                                                                                                                                                                                                                                                                                                                                              | 1                                                                                                                                                                                                                                                                                                                                                                                                                                                                                                                                           |
| Retainer, Spring                      | 33408                                                                                                                                                                     | BB                                                                                                                                                                                                                                                                                                                                                                                                                | 1                                                                                                                                                                                                                                                                                                                                                                                                                                                                                                                                           |
| Piston                                | 33409                                                                                                                                                                     | S                                                                                                                                                                                                                                                                                                                                                                                                                 | 1                                                                                                                                                                                                                                                                                                                                                                                                                                                                                                                                           |
| Backup-Ring, Piston                   | _                                                                                                                                                                         | PTFE                                                                                                                                                                                                                                                                                                                                                                                                              | 2                                                                                                                                                                                                                                                                                                                                                                                                                                                                                                                                           |
| O-Ring, Piston                        | _                                                                                                                                                                         | NBR                                                                                                                                                                                                                                                                                                                                                                                                               | 1                                                                                                                                                                                                                                                                                                                                                                                                                                                                                                                                           |
| Ball, Guide 1/4"                      | 33825                                                                                                                                                                     | SS                                                                                                                                                                                                                                                                                                                                                                                                                | 1                                                                                                                                                                                                                                                                                                                                                                                                                                                                                                                                           |
| Seat                                  | 33383                                                                                                                                                                     | S                                                                                                                                                                                                                                                                                                                                                                                                                 | 1                                                                                                                                                                                                                                                                                                                                                                                                                                                                                                                                           |
| O-Ring, Seat                          | _                                                                                                                                                                         | FPM                                                                                                                                                                                                                                                                                                                                                                                                               | 1                                                                                                                                                                                                                                                                                                                                                                                                                                                                                                                                           |
| Valve Body                            | _                                                                                                                                                                         | BB                                                                                                                                                                                                                                                                                                                                                                                                                | 1                                                                                                                                                                                                                                                                                                                                                                                                                                                                                                                                           |
| O-Ring, Fitting                       | _                                                                                                                                                                         | NBR                                                                                                                                                                                                                                                                                                                                                                                                               | 1                                                                                                                                                                                                                                                                                                                                                                                                                                                                                                                                           |
| Fitting, By-pass                      | 33405                                                                                                                                                                     | BB                                                                                                                                                                                                                                                                                                                                                                                                                | 1                                                                                                                                                                                                                                                                                                                                                                                                                                                                                                                                           |
| Kit, O-Ring (Inclds: 414,415,437,454) | 33435                                                                                                                                                                     | NBR                                                                                                                                                                                                                                                                                                                                                                                                               | 1                                                                                                                                                                                                                                                                                                                                                                                                                                                                                                                                           |
|                                       | Cap, Adjusting Nut, Lock Spring Retainer, Spring Piston Backup-Ring, Piston O-Ring, Piston Ball, Guide 1/4" Seat O-Ring, Seat Valve Body O-Ring, Fitting Fitting, By-pass | Cap, Adjusting       33404         Nut, Lock       33327         Spring       33329         Retainer, Spring       33408         Piston       33409         Backup-Ring, Piston       —         O-Ring, Piston       —         Ball, Guide 1/4"       33825         Seat       33383         O-Ring, Seat       —         Valve Body       —         O-Ring, Fitting       —         Fitting, By-pass       33405 | Cap, Adjusting       33404       BB         Nut, Lock       33327       BB         Spring       33329       STZP         Retainer, Spring       33408       BB         Piston       33409       S         Backup-Ring, Piston       —       PTFE         O-Ring, Piston       —       NBR         Ball, Guide 1/4"       33825       SS         Seat       33383       S         O-Ring, Seat       —       FPM         Valve Body       —       BB         O-Ring, Fitting       —       NBR         Fitting, By-pass       33405       BB |

Italics are optional items. Material Codes (Not Part of Part No.): BB=Brass FPM=Fluorocarbon NBR=Medium Nitrile (Buna-N) PTFE=Pure Polytetrafluoroethylene S=304SS SS=316SS STZP=Steel/Zinc Plated