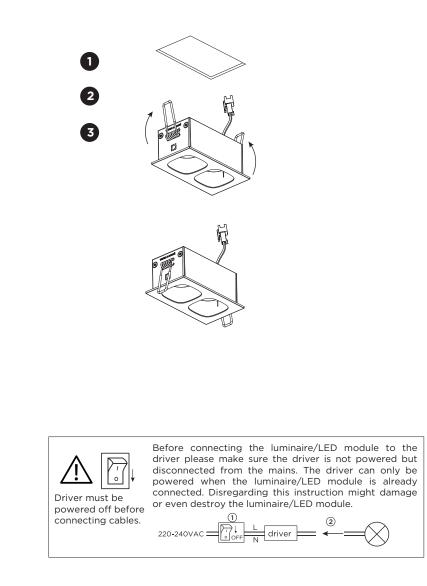

(1)

(2)

3

Every luminaire contains a light source with the corresponding energy class:

| colour<br>temperature | Energy class |
|-----------------------|--------------|
| 2700K                 | A<br>G<br>G  |
| 3000K                 | A E G        |