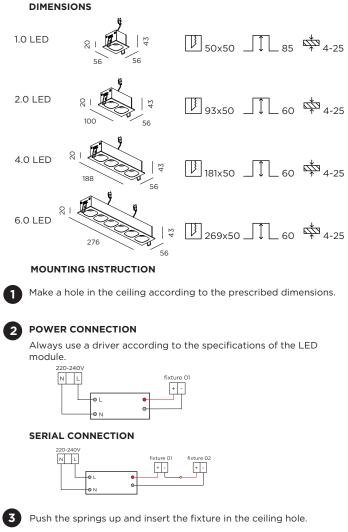

(1)

(2)

3

Every luminaire contains a light source with the corresponding energy class:

| colour<br>temperature | Energy class |
|-----------------------|--------------|
| 2700K                 | A<br>G<br>G  |
| 3000K                 | A E G        |