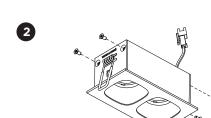

## **PIRRO** ceiling recessed

INSTALLATION INSTRUCTIONS | JAN 2022

DISMOUNTING INSTRUCTION Light Source Take the luminaire out of the ceiling hole and disconnect the wires. Remove the side screws. Take everything apart to remove the COB Module. To replace the light source please contact your Wever & Ducré customer service contact point.