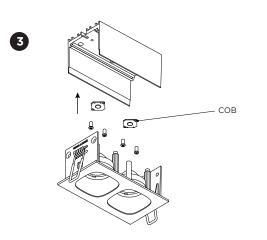

## **PIRRO** ceiling recessed

INSTALLATION INSTRUCTIONS | JAN 2022

DISMOUNTING INSTRUCTION Light Source Take the luminaire out of the ceiling hole and disconnect the wires. Remove the side screws. Take everything apart to remove the COB Module. To replace the light source please contact your Wever & Ducré customer service contact point.