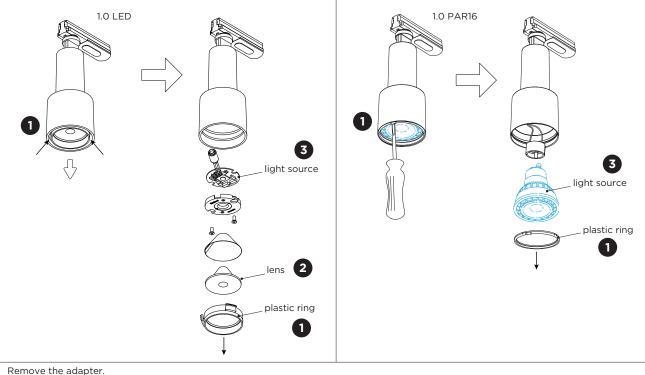

## Remove the light source.

DISMOUNTING AND RECYCLING INSTRUCTIONS

For LED: Push on the sides of the plastic ring and pull it out. For PAR16: Use a tool to pick the gap in the spring clip and pull the spring clip out.

For LED: Remove the lens and unscrew the holder.

Remove the light source.

2

(3)

The light source is replaceable by an authorized professional. For advice contact your Wever & Ducré customer service contact point.