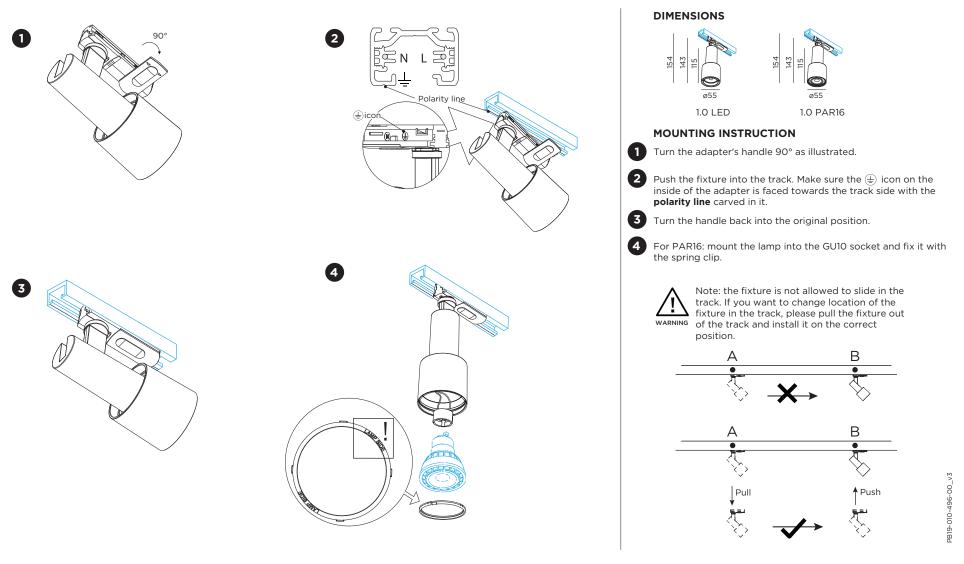

WEVER & DUCRÉ BV Spinnerijstraat 99/21, 8500 Kortrijk, Belgium weverducre.com

1

## SARA on track

INSTALLATION INSTRUCTIONS | DECEMBER 2022

## Remove the light source.





DISMOUNTING AND RECYCLING INSTRUCTIONS

For LED: Push on the sides of the plastic ring and pull it out. For PAR16: Use a tool to pick the gap in the spring clip and pull the spring clip out.

For LED: Remove the lens and unscrew the holder.



Remove the light source.

2

(3)

The light source is replaceable by an authorized professional. For advice contact your Wever & Ducré customer service contact point.

This luminaire contains a light source with the corresponding energy class:

| colour<br>temperature | Energy class |
|-----------------------|--------------|
| 2700K                 | A<br>G<br>G  |
| 3000K