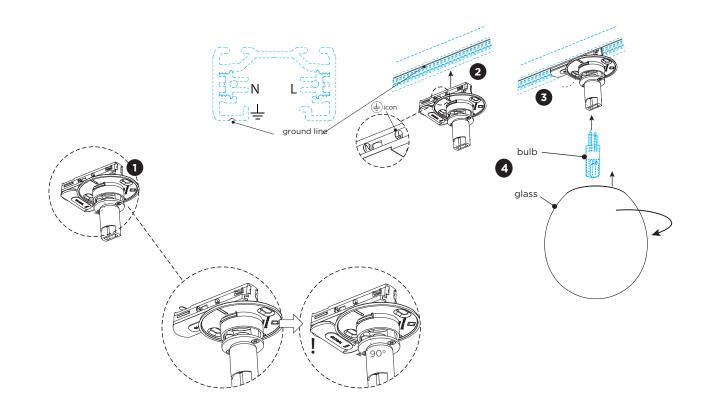

## DRO on track (1-phase)

INSTALLATION INSTRUCTIONS | AUGUST 2021

DIMENSIONS ø125 MOUNTING INSTRUCTION 1 Turn the adapter's handle 90° as illustrated. 2 Push the adapter into the track. Make sure the  $\oplus$  icon on the inside of the adapter is faced towards the track side with the **ground line** craved in it. **3** Turn the handle back into the original position to lock the adapter in the track. 4 Mount a bulb and the glass. Note: the fixture is not allowed to slide in the track. If you want to change location of the ! fixture in the track, please unlock the fixture WARNING from the track and install it on the correct position. В А B А .