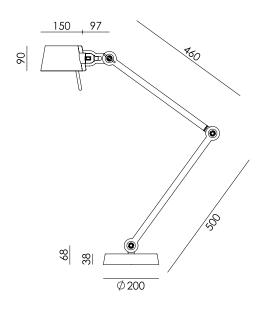

Type Desk lamp
Environment Indoor

Material Steel & aluminum

Wingnut Solid Brass included

Cord length 2900 mm Weight 7,8 kg

Voltage 220–240 V
Max Watt 60 Watt
Socket E27

Lightsource Lightsource not included

Packaging

Weight 9,9 kg
Length 75 cm
Width 47 cm
Height 18 cm