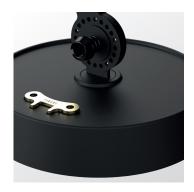

### BOLT desk 2 arm

Design by Anton de Groof, 2013

Starting point for the products of Tonone is the passion for traditional mechanics. The first product line that resulted from this fascination is the lamp series 'Bolt'. Key element in this industrial series is the joint construction that can be adjusted with a wingnut-shaped tool. Besides being a functional tool, this wingnut is integrated in the design of the lamp itself as a distinctive visual element. The Bolt collection is available in 29 different models and in 11 colors.

Type Desk lamp
Environment Indoor

Material Steel & aluminum

Wingnut Solid Brass included

Cord length 2900 mm Weight 7,8 kg

Voltage 220–240 V
Max Watt 60 Watt
Socket E27

Lightsource Lightsource not included