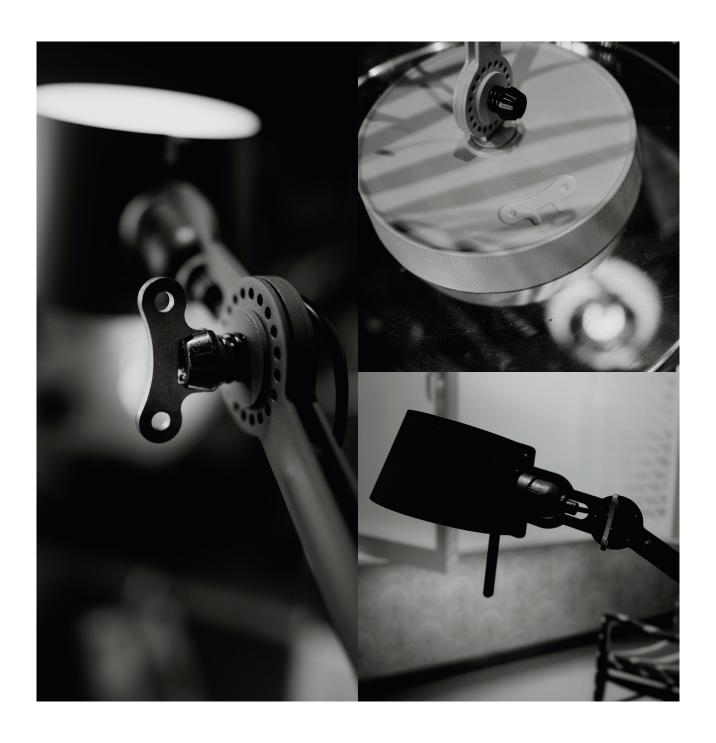

### BOLT desk 2 arm

Design by Anton de Groof, 2013

Starting point for the products of Tonone is the passion for traditional mechanics. The first product line that resulted from this fascination is the lamp series 'Bolt'. Key element in this industrial series is the joint construction that can be adjusted with a wingnut-shaped tool. Besides being a functional tool, this wingnut is integrated in the design of the lamp itself as a distinctive visual element. The Bolt collection is available in 29 different models and in 11 colors.

Type Desk lamp
Environment Indoor

Material Steel & aluminum

Wingnut Solid Brass included

Cord length 2900 mm Weight 7,8 kg

Voltage 220–240 V
Max Watt 60 Watt
Socket E27

Lightsource Lightsource not included