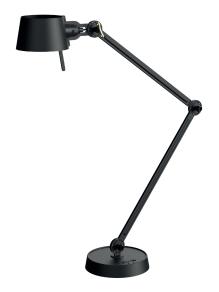

### BOLT desk 2 arm

Design by Anton de Groof, 2013

Starting point for the products of Tonone is the passion for traditional mechanics. The first product line that resulted from this fascination is the lamp series 'Bolt'. Key element in this industrial series is the joint construction that can be adjusted with a wingnut-shaped tool. Besides being a functional tool, this wingnut is integrated in the design of the lamp itself as a distinctive visual element. The Bolt collection is available in 29 different models and in 11 colors.