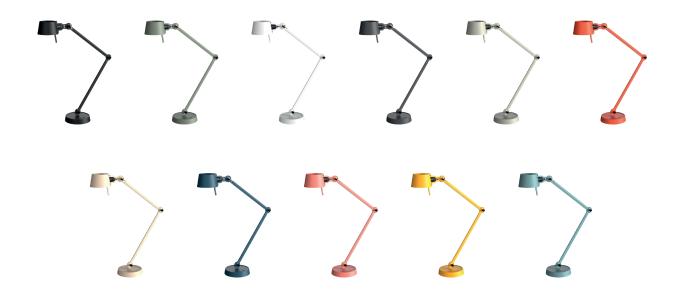

### BOLT desk 2 arm

Design by Anton de Groof, 2013

Starting point for the products of Tonone is the passion for traditional mechanics. The first product line that resulted from this fascination is the lamp series 'Bolt'. Key element in this industrial series is the joint construction that can be adjusted with a wingnut-shaped tool. Besides being a functional tool, this wingnut is integrated in the design of the lamp itself as a distinctive visual element. The Bolt collection is available in 29 different models and in 11 colors.

#### Article number

| smokey black    | 1001 |
|-----------------|------|
| flux green      | 1003 |
| pure white      | 1005 |
| midnight grey   | 1252 |
| ash grey        | 1008 |
| striking orange | 1006 |
| lightning white | 1004 |
| thunder blue    | 1007 |
| daybreak rose   | 1457 |
| sunny yellow    | 1415 |
| ice blue        | 1600 |