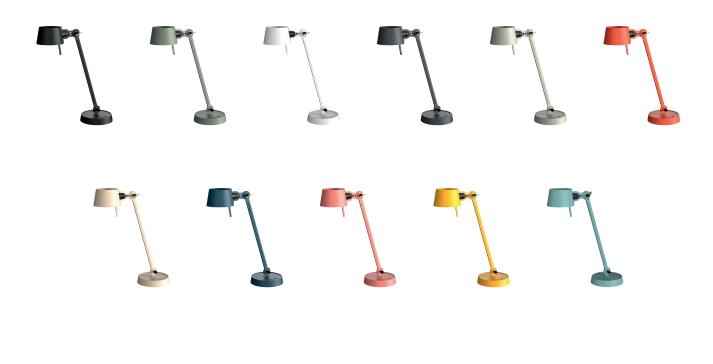

## Article number

| smokey black    | 1017 |
|-----------------|------|
| flux green      | 1019 |
| pure white      | 1021 |
| midnight grey   | 1254 |
| ash grey        | 1024 |
| striking orange | 1022 |
| lightning white | 1020 |
| thunder blue    | 1023 |
| daybreak rose   | 1460 |
| sunny yellow    | 1418 |
| ice blue        | 1602 |