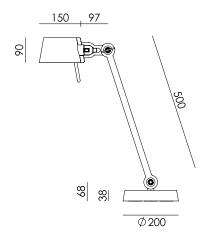

Type Desk lamp
Environment Indoor

Material Steel & aluminum

Wingnut Solid Brass included

Cord length 2400 mm Weight 7,2 kg

Voltage 220–240 V
Max Watt 60 Watt
Socket E27

Lightsource Lightsource not included

Packaging

Weight 9,2 kg
Length 75 cm
Width 47 cm
Height 18 cm