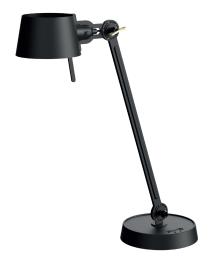

## **BOLT desk 1 arm**

Design by Anton de Groof, 2013

Starting point for the products of Tonone is the passion for traditional mechanics. The first product line that resulted from this fascination is the lamp series 'Bolt'. Key element in this industrial series is the joint construction that can be adjusted with a wingnut-shaped tool. Besides being a functional tool, this wingnut is integrated in the design of the lamp itself as a distinctive visual element. The Bolt collection is available in 29 different models and in 11 colors.

Type Desk lamp
Environment Indoor

Material Steel & aluminum

Wingnut Solid Brass included

Cord length 2400 mm Weight 7,2 kg

Voltage 220–240 V
Max Watt 60 Watt
Socket E27

Lightsource Lightsource not included