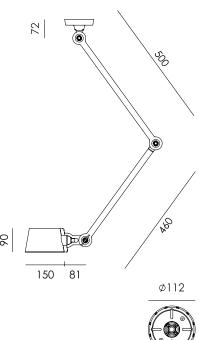

| Туре        | Ceiling lamp                 |    |
|-------------|------------------------------|----|
| Environment | Indoor                       |    |
| Material    | Steel & aluminum             |    |
| Wingnut     | Wingnut Solid Brass included |    |
| Cord length | 10 mm                        |    |
|             |                              |    |
| Weight      | 1,9 kg                       |    |
|             |                              |    |
| Voltage     | 220-240 V                    |    |
| Max Watt    | 60 Watt                      |    |
| Socket      | E27                          |    |
| IP          | 20                           |    |
| Lightsource | Lightsource not included     |    |
|             |                              | ~  |
| Packaging   |                              | 06 |
| Weight      | 3,9 kg                       |    |
| Length      | 75 cm                        |    |
| Width       | 47 cm                        |    |
| Height      | 18 cm                        |    |
|             |                              |    |
|             |                              |    |