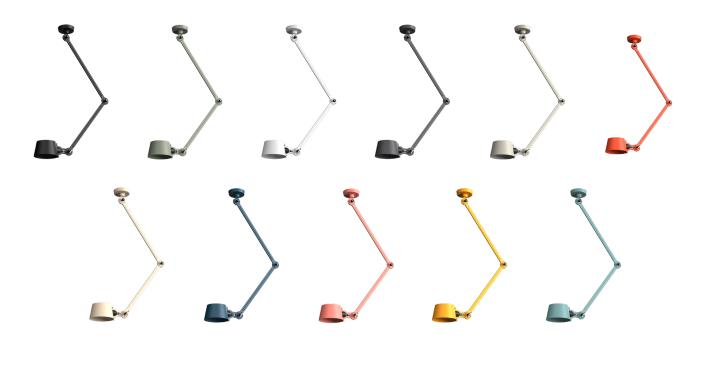

60

technical specifications

Article number

|              | smokey   | y black  | 1320 |
|--------------|----------|----------|------|
|              | flux gre | een      | 1321 |
|              | pure w   | 'hite    | 1323 |
|              | midnig   | ht grey  | 1327 |
|              | ash gre  | ЭУ       | 1326 |
|              | striking | g orange | 1324 |
|              | lightnir | ng white | 1322 |
|              | thunde   | er blue  | 1325 |
|              | daybre   | ak rose  | 1487 |
| A CONTRACTOR | sunny y  | yellow   | 1445 |
|              | ice blu  | e        | 1638 |