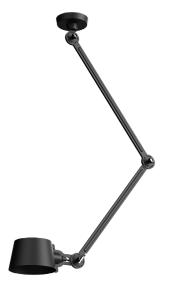

## BOLT ceiling 2 arm sidefit

Design by Anton de Groof, 2016

Starting point for the products of Tonone is the passion for traditional mechanics. The first product line that resulted from this fascination is the lamp series 'Bolt'. Key element in this industrial series is the joint construction that can be adjusted with a wingnut-shaped tool. Besides being a functional tool, this wingnut is integrated in the design of the lamp itself as a distinctive visual element. The Bolt collection is available in 29 different models and in 11 colors.