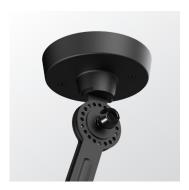

## BOLT ceiling 1 arm upperfit

Design by Anton de Groof, 2016

Starting point for the products of Tonone is the passion for traditional mechanics. The first product line that resulted from this fascination is the lamp series 'Bolt'. Key element in this industrial series is the joint construction that can be adjusted with a wingnut-shaped tool. Besides being a functional tool, this wingnut is integrated in the design of the lamp itself as a distinctive visual element. The Bolt collection is available in 29 different models and in 11 colors.

Type Ceiling lamp

Environment Indoor

Material Steel & aluminum

Wingnut Solid Brass included

Cord length 10 mm

Weight 1,7 kg

Voltage 220-240 V
Max Watt 60 Watt
Socket E27
IP 20

Lightsource not included