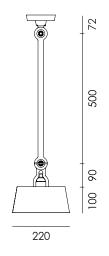

Type Ceiling lamp

Environment Indoor

Material Steel & aluminum

Wingnut Solid Brass included

Cord length 10 mm

Weight 1,7 kg

Voltage 220-240 V
Max Watt 60 Watt
Socket E27
IP 20

Lightsource not included

Packaging

Weight 3,9 kg
Length 75 cm
Width 47 cm
Height 25 cm