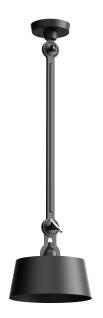

## BOLT ceiling 1 arm upperfit

Design by Anton de Groof, 2016

Starting point for the products of Tonone is the passion for traditional mechanics. The first product line that resulted from this fascination is the lamp series 'Bolt'. Key element in this industrial series is the joint construction that can be adjusted with a wingnut-shaped tool. Besides being a functional tool, this wingnut is integrated in the design of the lamp itself as a distinctive visual element. The Bolt collection is available in 29 different models and in 11 colors.