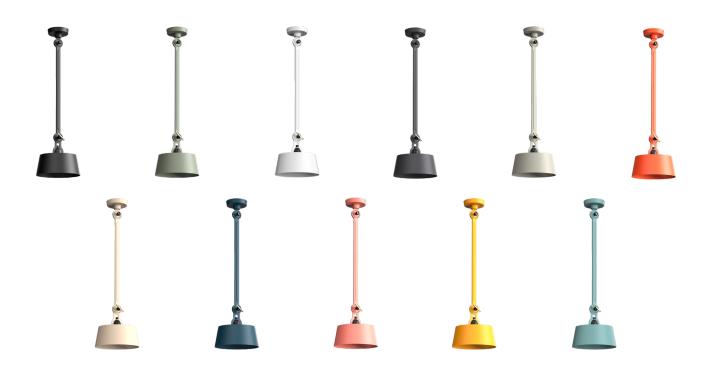

## BOLT ceiling 1 arm upperfit

Design by Anton de Groof, 2016

Starting point for the products of Tonone is the passion for traditional mechanics. The first product line that resulted from this fascination is the lamp series 'Bolt'. Key element in this industrial series is the joint construction that can be adjusted with a wingnut-shaped tool. Besides being a functional tool, this wingnut is integrated in the design of the lamp itself as a distinctive visual element. The Bolt collection is available in 29 different models and in 11 colors.

## Article number

| smokey black    | 1312 |
|-----------------|------|
| flux green      | 1313 |
| pure white      | 1315 |
| midnight grey   | 1319 |
| ash grey        | 1318 |
| striking orange | 1316 |
| lightning white | 1314 |
| thunder blue    | 1317 |
| daybreak rose   | 1490 |
| sunny yellow    | 1448 |
| ice blue        | 1640 |