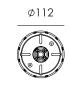

Type Ceiling lamp

Environment Indoor

Material Steel & aluminum

Wingnut Solid Brass included

Cord length 10 mm

Weight 1,7 kg

Voltage 220-240 V
Max Watt 60 Watt
Socket E27
IP 20

Lightsource not included