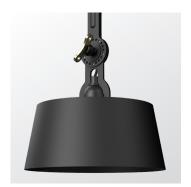

## BOLT ceiling 1 arm upperfit

Design by Anton de Groof, 2016

Starting point for the products of Tonone is the passion for traditional mechanics. The first product line that resulted from this fascination is the lamp series 'Bolt'. Key element in this industrial series is the joint construction that can be adjusted with a wingnut-shaped tool. Besides being a functional tool, this wingnut is integrated in the design of the lamp itself as a distinctive visual element. The Bolt collection is available in 29 different models and in 11 colors.

Type Ceiling lamp

Environment Indoor

Material Steel & aluminum

Wingnut Solid Brass included

Cord length 10 mm

Weight 1,7 kg

Voltage 220-240 V
Max Watt 60 Watt
Socket E27
IP 20

Lightsource not included