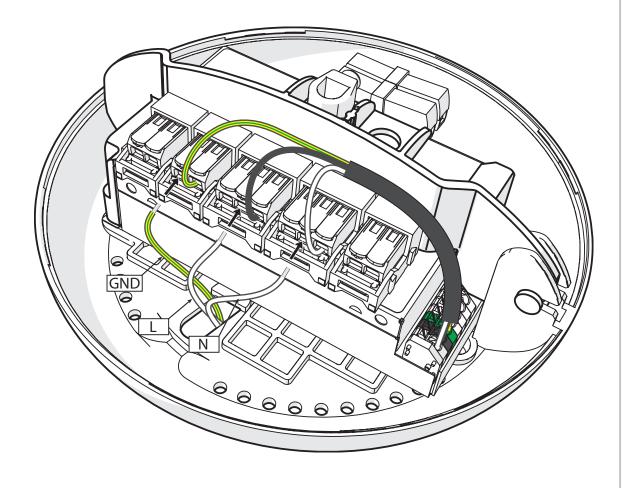

本灯具中包含的光源只能由制造商或其服务代理或类似的合格人员更换.

THE INSULATION BETWEEN THE LOW VOLTAGE POWER SUPPLY AND THE CONTROL CONDUCTOR IS BASIC INSULATION LV电源与控制导体之间的绝缘类别为基本绝缘

**DRAPE LIGHT 78** 

2

3

**DRAPE LIGHT 78** 

5

**DRAPE LIGHT 78** 