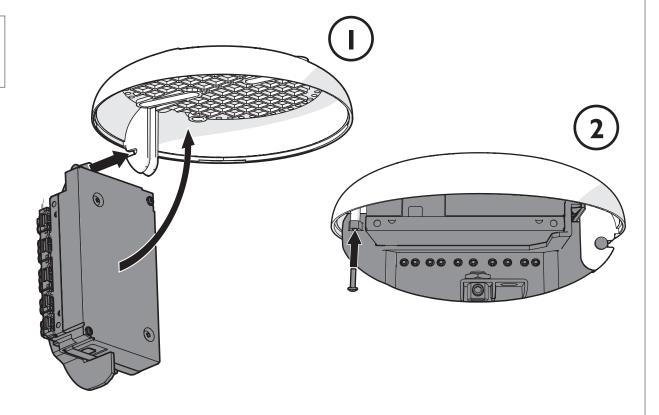

本灯具中包含的光源只能由制造商或其服务代理或类似的合格人员更换.

THE INSULATION BETWEEN THE LOW VOLTAGE POWER SUPPLY AND THE CONTROL CONDUCTOR IS BASIC INSULATION LV电源与控制导体之间的绝缘类别为基本绝缘

**DRAPE LIGHT 78** 

2

3

**DRAPE LIGHT 78** 

5

**DRAPE LIGHT 78** 