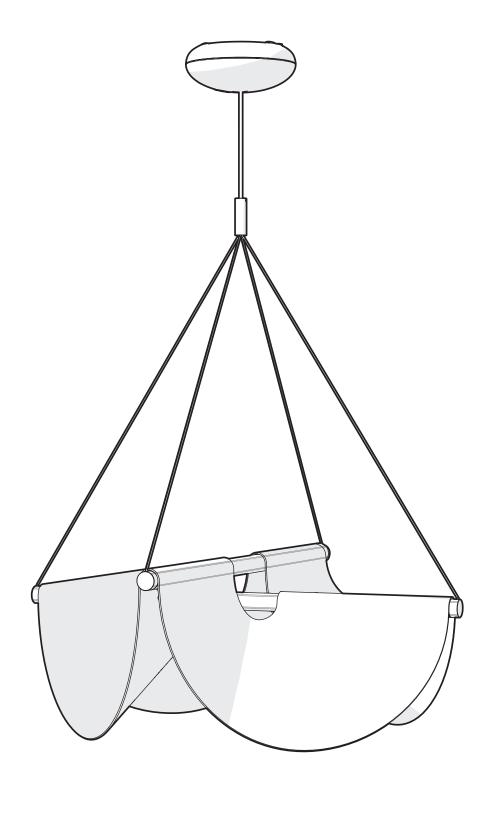

# MOOOİ DRAPE LIGHT 78

#### **DRAPE LIGHT 78**

PLEASE HANDLETHIS PRODUCT WITH CARE. NEVER PLACETHE LAMP ON THE GROUND. THIS MAY DAMAGE THE PRODUCT.

请小心使用本产品. 切勿将灯放在地面上. 这可能会损坏产品.

THE LIGHT SOURCE CONTAINED IN THIS LUMINAIRE SHALL ONLY BE REPLACED BY THE MANUFACTURER OR HIS SERVICE AGENT OR A SIMILAR QUALIFIED PERSON.