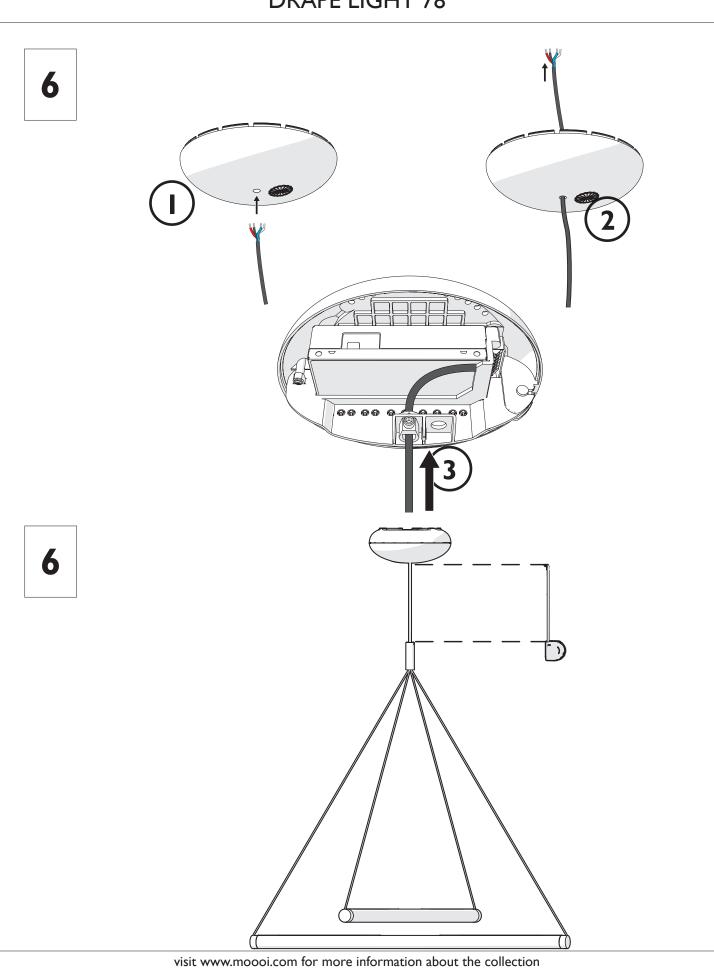

本灯具中包含的光源只能由制造商或其服务代理或类似的合格人员更换.

THE INSULATION BETWEEN THE LOW VOLTAGE POWER SUPPLY AND THE CONTROL CONDUCTOR IS BASIC INSULATION LV电源与控制导体之间的绝缘类别为基本绝缘

**DRAPE LIGHT 78** 

2

3

**DRAPE LIGHT 78** 

5

**DRAPE LIGHT 78** 