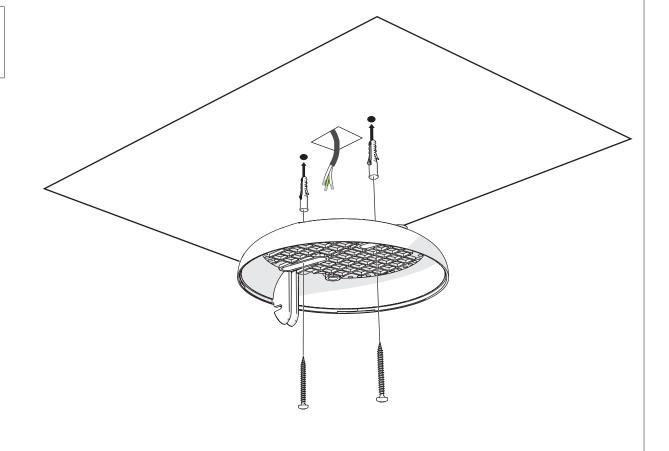

本灯具中包含的光源只能由制造商或其服务代理或类似的合格人员更换.

THE INSULATION BETWEEN THE LOW VOLTAGE POWER SUPPLY AND THE CONTROL CONDUCTOR IS BASIC INSULATION LV电源与控制导体之间的绝缘类别为基本绝缘

**DRAPE LIGHT 78** 

2

3

**DRAPE LIGHT 78** 

5

**DRAPE LIGHT 78** 