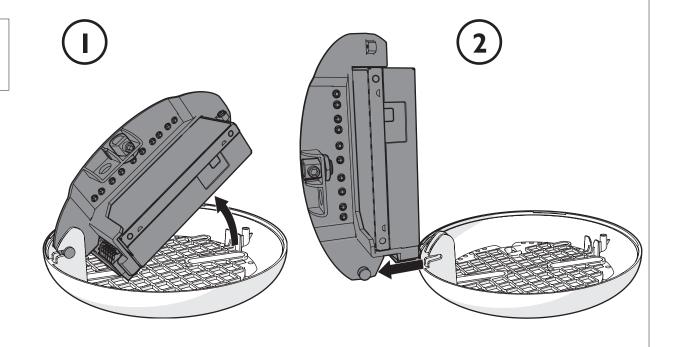

本灯具中包含的光源只能由制造商或其服务代理或类似的合格人员更换.

THE INSULATION BETWEEN THE LOW VOLTAGE POWER SUPPLY AND THE CONTROL CONDUCTOR IS BASIC INSULATION LV电源与控制导体之间的绝缘类别为基本绝缘

**DRAPE LIGHT 78** 

2

3

**DRAPE LIGHT 78** 

5

**DRAPE LIGHT 78** 