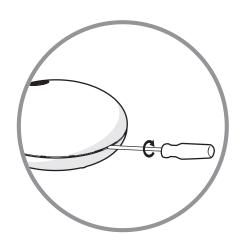

本灯具中包含的光源只能由制造商或其服务代理或类似的合格人员更换.

THE INSULATION BETWEEN THE LOW VOLTAGE POWER SUPPLY AND THE CONTROL CONDUCTOR IS BASIC INSULATION LV电源与控制导体之间的绝缘类别为基本绝缘

**DRAPE LIGHT 78** 

2

3

**DRAPE LIGHT 78** 

5

**DRAPE LIGHT 78** 