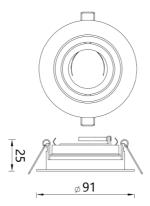

## **Dimensional diagram**

## **Specification**

| Dimension   | D91 mm    |
|-------------|-----------|
| Lampholder  | GU10&MR16 |
| Cutout size | Ф75mm     |